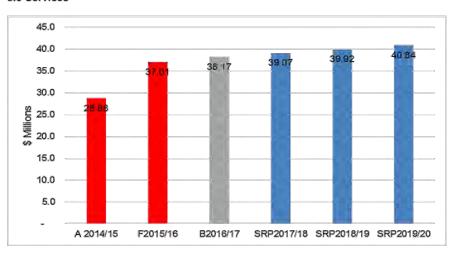

### **Key Statistics**

 Total Revenue
 \$55.9M
 (2015/16 = \$50.6M)

 Total Expenditure
 \$53.0M
 (2015/16 = \$52.6M)

 Accounting Result
 \$2.9M Surplus
 (2015/16 = \$1.9M Deficit)

 Underlying Operating Result
 Surplus of \$2.1M
 (2015/16 = Deficit of \$6.9M)