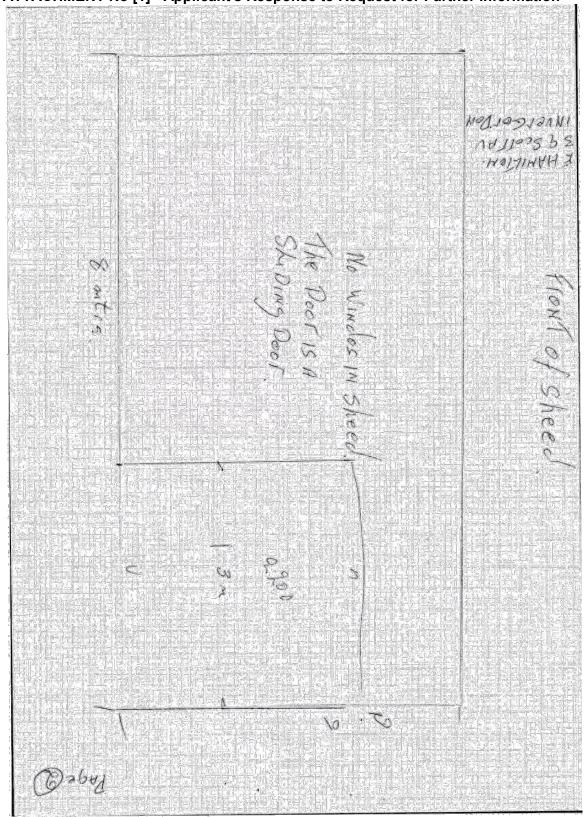

| Capital Grants                                 | Forecast<br>2015/16<br>\$'000 | Budget<br>2016/17<br>\$'000 | Variance<br>\$'000 |
|------------------------------------------------|-------------------------------|-----------------------------|--------------------|
| Recurrent - Commonwealth                       |                               | 1000                        |                    |
| Roads to recovery                              | 5,233                         | 5.900                       | 667                |
| Total recurrent capital grants                 | 5,233                         | 5,900                       | 667                |
| Non-recurrent - State                          |                               | 3000                        |                    |
| Buildings                                      | 260                           | 285                         | 5                  |
| Roads                                          | - 1                           | 120                         | 120                |
| Land Improvements                              | -                             | 15                          | 15                 |
| Computers & Telecommunications                 | - 1                           | 90                          | 90                 |
| Recreational, Leisure and community facilities | 9                             | 8                           | (9)                |
| Parks open space and streetscapes              | 50                            | 31                          | (19)               |
| Total non-recurrent capital grants             | 319                           | 521                         | 202                |
| Total capital grants                           | 5,552                         | 6,421                       | 869                |