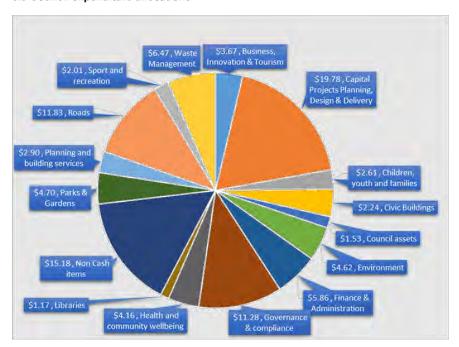

### Key things we are funding

- 1) Ongoing delivery of services to the Moira Shire community funded by a budget of \$55.9m.
- 2) Continued investment in Infrastructure assets (\$11.4m) primarily for renewal works including
  - Roads (\$6.0m);
  - Drainage (\$1.3m);
  - Buildings (\$1.6m);
  - Land improvements(\$0.3m)
  - Plant & Equipment (\$0.86m)
  - Footpaths and bicycle paths (\$0.2m);
  - Kerb and Channel (\$0.8m);
  - Recreational and Community (\$0.27m);

The Statement of Capital Works can be found in Section 3.