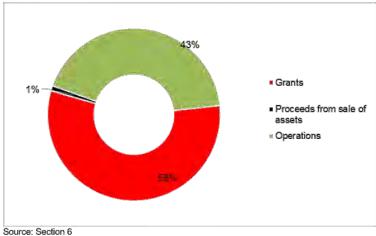

\$4.3M from Council operations (rates funded - estimated)

\$0.0M from borrowings \$6.4M from external grants

\$0.7M from cash and reserves - estimated