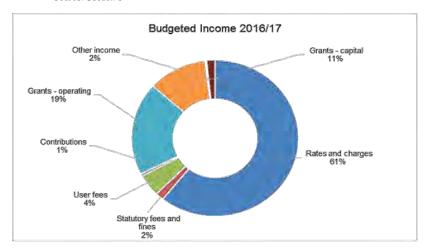

### **Key Statistics**

 Total Revenue
 \$55.9M
 (2015/16 = \$50.6M)

 Total Expenditure
 \$53.0M
 (2015/16 = \$52.6M)

 Accounting Result
 \$2.9M Surplus
 (2015/16 = \$1.9M Deficit)

 Underlying Operating Result
 Surplus of \$2.1M
 (2015/16 = Deficit of \$6.9M)

(Note: Underlying operating result is an important measure of financial sustainability as it excludes income which is to be used for capital, from being allocated to cover operating expenses)

**Cash result** \$0.7M Deficit (2015/16 = \$7.4M Deficit)

(Refer Statement of Cash Flows in Section 3)

This is the net funding result after considering the funding requirements to meet loan principal repayments and the reserve transfers.

Comprising:

Total Capital Works Program \$11.4M

\$4.3M from Council operations (rates funded - estimated)

\$0.0M from borrowings \$6.4M from external grants

\$0.7M from cash and reserves - estimated