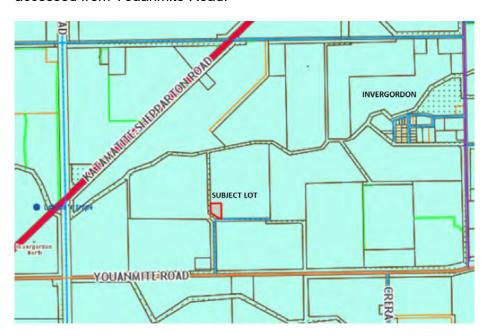

reyhounds is refused.

## 2. Background and Options

## Application details

Owner/Applicant: Eddy Hamilton

Property Address: 39 Scott Avenue, Invergordon

Title description Lot 1 PS312135

Site Area: 6352m²
File No: 5/2015/306
Zone: Farming Zone

Overlays: Nil

Moira Shire Council Page 221 of 264

2. IMPROVING MOIRA'S LIVEABILITY

**ITEM NO: 9.2.3** 

(TOWN PLANNER, MARTINA FOLEY)

(GENERAL MANAGER

**INFRASTRUCTURE, ANDREW CLOSE)** 

PLANING PERMIT APPLICATION 52015306 - USE AND DEVELOPMENT FOR ANIMAL KEEPING (GREYHOUNDS) - 39 SCOTT AVENUE, INVERGORDON (cont'd)

## Locality and subject land

The subject land is located approximately 1.5km south-west of the township of Invergordon. Scott Avenue is a no-through road that serves a number of properties. It is accessed from Youanmite Road.



Moira Shire Council Page 222 of 264

2. IMPROVING MOIRA'S LIVEABILITY

**ITEM NO: 9.2.3** 

(TOWN PLANNER, MARTINA FOLEY)

(GENERAL MANAGER

**INFRASTRUCTURE, ANDREW CLOSE)** 

PLANING PERMIT APPLICATION 52015306 - USE AND DEVELOPMENT FOR ANIMAL KEEPING (GREYHOUNDS) - 39 SCOTT AVENUE, INVERGORDON (cont'd)



The subject land is contained within an agricultural district and abuts a Goulburn Murray Water Channel to the west. The north and eastern boundaries are with agricultural lands.

The subject land contains a dwelling and shedding. There are a number of dwellings in the vicinity of the subject lot. The graphic above sets out the approximate distance between the subject lot and these dwellings.

#### **Proposal**

The application seeks approval for the use and development of the land f