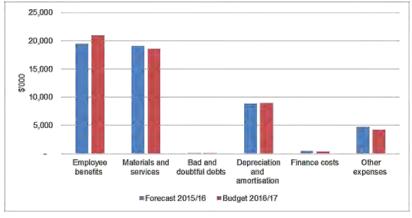

### **Key Statistics**

 Total Revenue
 \$55.9M
 (2015/16 = \$50.6M)

 Total Expenditure
 \$53.0M
 (2015/16 = \$52.6M)

 Accounting Result
 \$2.9M Surplus
 (2015/16 = \$1.9M Deficit)

 Underlying Operating Result
 Surplus of \$2.1M
 (2015/16 = Deficit of \$6.9M)

(Note: Underlying operating result is an important measure of financial sustainability as it excludes income which is to be used for capital, from being allocated to cover operating expenses)

**Cash result** \$0.7M Deficit (2015/16 = \$7.4M Deficit)