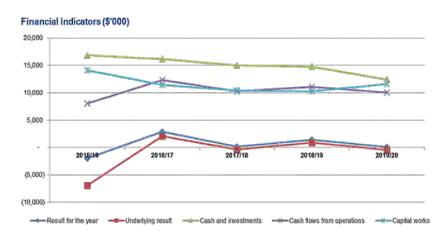

This Budget projects a surplus of \$2.9m for 2016/17, and the adjusted underlying result is a surplus of \$2.1m after adjusting for capital grants and contributions (refer Sections 5 and 10.1).

In an environment of rate capping revenue remains generally stable yet expenses continue to rise and the expectations and needs around capital expenditure is quite high. There are major costs looming with an aging drainage system that, in many areas, does not meet today's demands and also some extensive flooding mitigation works required. While some infrastructure works may be funded by developers, much of the cost will fall to Council.

### **Key Statistics**

 Total Revenue
 \$55.9M
 (2015/16 = \$50.6M)

 Total Expenditure
 \$53.0M
 (2015/16 = \$52.6M)

 Accounting Result
 \$2.9M Surplus
 (2015/16 = \$1.9M Deficit)

 Underlying Operating Result
 Surplus of \$2.1M
 (2015/16 = Deficit of \$6.9M)

(Note: Underlying operating result is an important measure of financial sustainability as it excludes income which is to be used for capital, from being allocated to cover operating expenses)

**Cash result** \$0.7M Deficit (2015/16 = \$7.4M Deficit)

(Refer Statement of Cash Flows in Section 3)

This is the net funding result after considering the funding requirements to meet loan principal repayments and the reserve transfers.

Comprising:

Total Capital Works Program \$11.4M