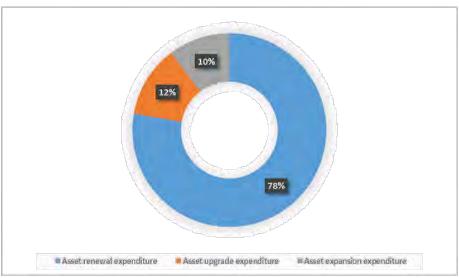

Our proposed budget includes \$11.4 million of capital works. This includes \$8.9 million for asset renewals, \$1.4 million for upgrades and \$1.1 million for expansions. Highlights of the capital program include;