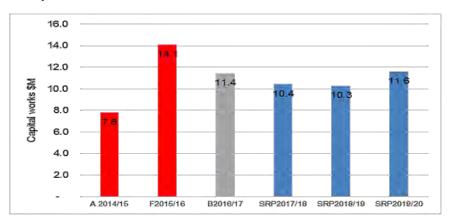

Our proposed budget includes \$11.4 million of capital works. This includes \$8.9 million for asset renewals, \$1.4 million for upgrades and \$1.1 million for expansions. Highlights of the capital program include;

(Refer Statement of Cash Flows in Section 3)

This is the net funding result after considering the funding requirements to meet loan principal repayments and the reserve transfers.

Comprising:

Total Capital Works Program \$11.4M