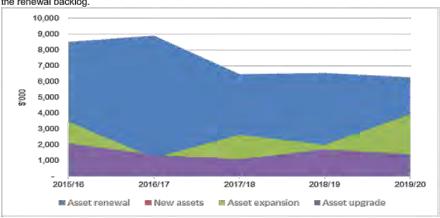

Our proposed budget includes \$11.4 million of capital works. This includes \$8.9 million for asset renewals, \$1.4 million for upgrades and \$1.1 million for expansions. Highlights of the capital program include;

### Key things we are funding

- 1) Ongoing delivery of services to the Moira Shire community funded by a budget of \$55.9m.
- 2) Continued investment in Infrastructure assets (\$11.4m) primarily for renewal works including
  - Roads (\$6.0m);
  - Drainage (\$1.3m);
  - Buildings (\$1.6m);
  - Land improvements(\$0.3m)
  - Plant & Equipment (\$0.86m)
  - Footpaths and bicycle paths (\$0.2m);
  - Kerb and Channel (\$0.8m);
  - Recreational and Community (\$0.27m);

The Statement of Capital Works can be found in Section 3.