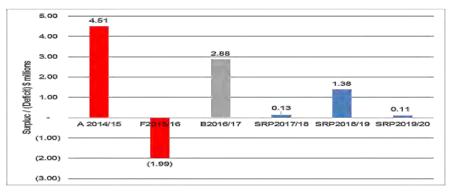

This Budget projects a surplus of \$2.9m for 2016/17, and the adjusted underlying result is a surplus of \$2.1m after adjusting for capital grants and contributions (refer Sections 5 and 10.1).

In an environment of rate capping revenue remains generally stable yet expenses continue to rise and the expectations and needs around capital expenditure is quite high. There are major costs looming with an aging drainage system that, in many areas, does not meet today's demands and also some extensive flooding mitigation works required. While some infrastructure works may be funded by developers, much of the cost will fall to Council.

### **Key Statistics**

 Total Revenue
 \$55.9M
 (2015/16 = \$50.6M)

 Total Expenditure
 \$53.0M
 (2015/16 = \$52.6M)

 Accounting Result
 \$2.9M Surplus
 (2015/16 = \$1.9M Deficit)

 Underlying Operating Result
 Surplus of \$2.1M
 (2015/16 = Deficit of \$6.9M)