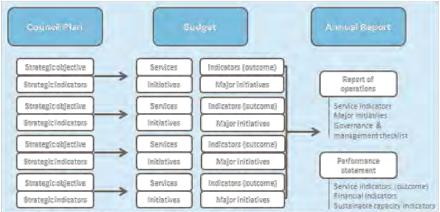

### 2. Services and service performance indicators

This section provides a description of the services and initiatives to be funded in the Budget for the 2016/17 year and how these will contribute to achieving the strategic objectives outlined in the Council Plan. It also describes a number of major initiatives, initiatives and service performance outcome indicators for key areas of Council's operations. Council is required by legislation to identify major initiatives, initiatives and service performance outcome indicators in the Budget and report against them in their Annual Report to support transparency and accountability. The relationship between these accountability requirements in the Council Plan, the Budget and the Annual Report is shown below.

Source: Department of Environment, Land, Water and Planning (formerly Transport, Planning and Local Infrastructure)

Services for which there are prescribed performance indicators to be reported on in accordance with the Regulations are shown in **bold** and <u>underlined</u> in the following sections.