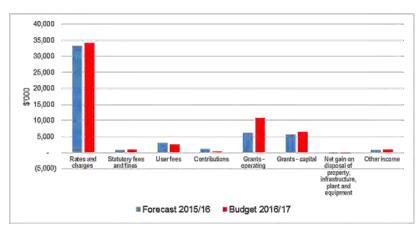

### **Key Statistics**

 Total Revenue
 \$55.9M
 (2015/16 = \$50.6M)

 Total Expenditure
 \$53.0M
 (2015/16 = \$52.6M)

 Accounting Result
 \$2.9M Surplus
 (2015/16 = \$1.9M Deficit)

 Underlying Operating Result
 Surplus of \$2.1M
 (2015/16 = Deficit of \$6.9M)

(Note: Underlying operating result is an important measure of financial sustainability as it excludes income which is to be used for capital, from being allocated to cover operating expenses)

**Cash result** \$0.7M Deficit (2015/16 = \$7.4M Deficit)

(Refer Statement of Cash Flows in Section 3)

This is the net funding result after considering the funding requirements to meet loan principal repayments and the reserve transfers.

Comprising:

Total Capital Works Program \$11.4M

\$4.3M from Council operations (rates funded - estimated)

\$0.0M from borrowings \$6.4M from external grants

\$0.7M from cash and reserves - estimated