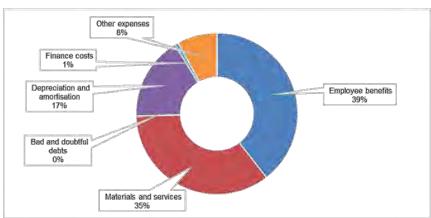

| 1,484              |
| Materials and services        | 10.3.2 | 19,087                        | 18,558                      | (529)              |
| Bad and doubtful debts        | 10.3.3 | 5                             | 3                           | (2)                |
| Depreciation and amortisation | 10.3.4 | 8,886                         | 8,900                       | 14                 |
| Finance costs                 | 10.3.5 | 465                           | 391                         | (74)               |
| Other expenses                | 10.3.6 | 4,737                         | 4,211                       | (526)              |
| Total expenses                | -      | 52,634                        | 53,001                      | 367                |





Source: Section 3

Moira Shire Council Budget - 2016/2017

70

**ITEM NO: 9.1.1** 

(MANAGER FINANCE, SIMON RENNIE) (GENERAL MANAGER - CORPORATE,

**LEANNE MULCAHY**)

# MOIRA SHIRE COUNCIL PROPOSED 2016/17 BUDGET (cont'd)

### ATTACHMENT No [1] - Moira Shire Council Budget 2016-2017

#### 10.3.1 Employee costs (\$1.48 million increase)

Employee costs include all labour related expenditure such as wages and salaries and on-costs such as allowances, leave entitlements, employer superannuation, rostered days off, etc.

Employee costs are forecast to increase by 7.6% or \$1.48 million compared to 2015/16. This increase relates to three key factors:

- Renegotiation of Council's Enterprise Bargaining Agreement (EBA) and Band movements which
  is estimated to cost \$0.53 million in 2016/17
-