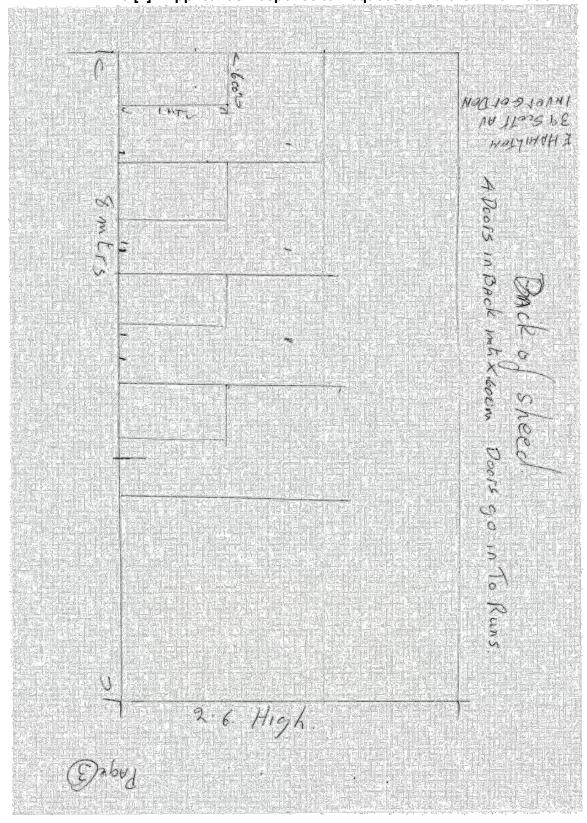

| Capital Grants                                 | Forecast<br>2015/16<br>\$'000 | Budget<br>2016/17<br>\$'000 | Variance<br>\$'000 |
|------------------------------------------------|-------------------------------|-----------------------------|--------------------|
| Recurrent - Commonwealth                       |                               | 1000                        |                    |
| Roads to recovery                              | 5,233                         | 5.900                       | 667                |
| Total recurrent capital grants                 | 5,233                         | 5,900                       | 667                |
| Non-recurrent - State                          |                               | 3000                        |                    |
| Buildings                                      | 260                           | 285                         | 5                  |
| Roads                                          | - 1                           | 120                         | 120                |
| Land Improvements                              | -                             | 15                          | 15                 |
| Computers & Telecommunications                 | - 1                           | 90                          | 90                 |
| Recreational, Leisure and community facilities | 9                             | 8                           | (9)                |
| Parks open space and streetscapes              | 50                            | 31                          | (19)               |
| Total non-recurrent capital grants             | 319                           | 521                         | 202                |
| Total capital grants                           | 5,552                         | 6,421                       | 869                |