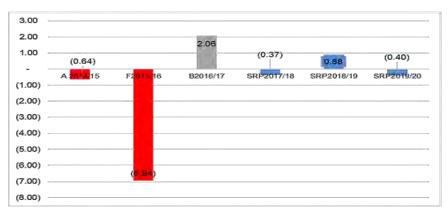

This Budget projects a surplus of \$2.9m for 2016/17, and the adjusted underlying result is a surplus of \$2.1m after adjusting for capital grants and contributions (refer Sections 5 and 10.1).

In an environment of rate capping revenue remains generally stable yet expenses continue to rise and the expectations and needs around capital expenditure is quite high. There are major costs looming with an aging drainage system that, in many areas, does not meet today's demands and also some extensive flooding mitigation works required. While some infrastructure works may be funded by developers, much of the cost will fall to Council.

### **Key Statistics**

 Total Revenue
 \$55.9M
 (2015/16 = \$50.6M)

 Total Expenditure
 \$53.0M
 (2015/16 = \$52.6M)

 Accounting Result
 \$2.9M Surplus
 (2015/16 = \$1.9M Deficit)

 Underlying Operating Result
 Surplus of \$2.1M
 (2015/16 = Deficit of \$6.9M)

(Note: Underlying operating result is an important measure of financial sustainability as it excludes income which is to be used for capital, from being allocated to cover operating expenses)

**Cash result** \$0.7M Deficit (2015/16 = \$7.4M Deficit)