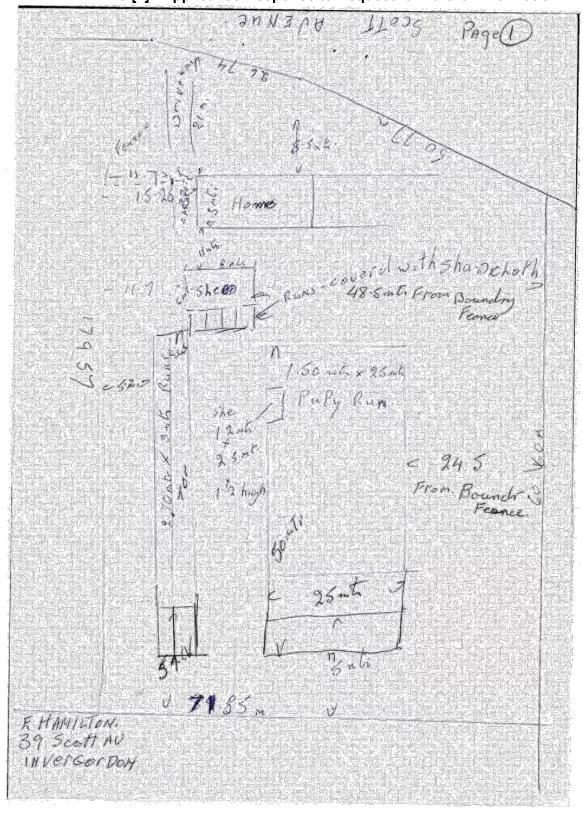

| Capital Grants                                 | Forecast<br>2015/16<br>\$'000 | Budget<br>2016/17<br>\$'000 | Variance<br>\$'000 |
|------------------------------------------------|-------------------------------|-----------------------------|--------------------|
| Recurrent - Commonwealth                       |                               | 1000                        |                    |
| Roads to recovery                              | 5,233                         | 5.900                       | 667                |
| Total recurrent capital grants                 | 5,233                         | 5,900                       | 667                |
| Non-recurrent - State                          |                               | 3000                        |                    |
| Buildings                                      | 260                           | 285                         | 5                  |
| Roads                                          | - 1                           | 120                         | 120                |
| Land Improvements                              | -                             | 15                          | 15                 |
| Computers & Telecommunications                 | - 1                           | 90                          | 90                 |
| Recreational, Leisure and community facilities | 9                             | 8                           | (9)                |
| Parks open space and streetscapes              | 50                            | 31                          | (19)               |
| Total non-recurrent capital grants             | 319                           | 521                         | 202                |
| Total capital grants                           | 5,552                         | 6,421                       | 869                |