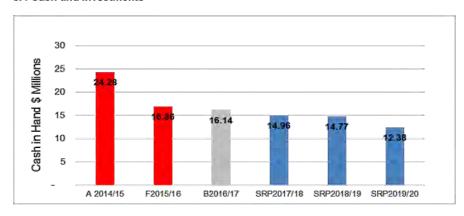

(Note: Underlying operating result is an important measure of financial sustainability as it excludes income which is to be used for capital, from being allocated to cover operating expenses)

**Cash result** \$0.7M Deficit (2015/16 = \$7.4M Deficit)

(Refer Statement of Cash Flows in Section 3)

This is the net funding result after considering the funding requirements to meet loan principal repayments and the reserve transfers.

Comprising:

Total Capital Works Program \$11.4M