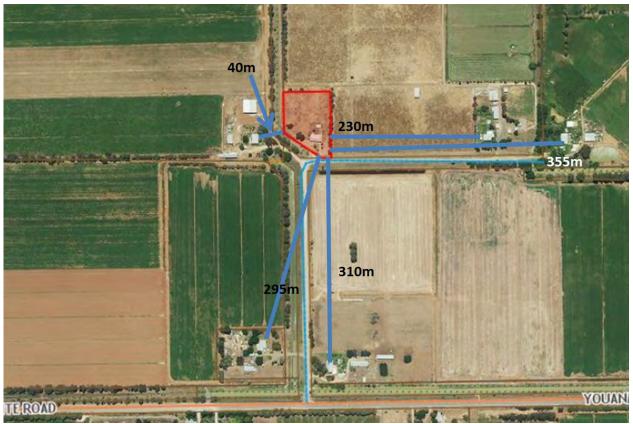

ING MOIRA'S LIVEABILITY

**ITEM NO: 9.2.3** 

(TOWN PLANNER, MARTINA FOLEY)

(GENERAL MANAGER

**INFRASTRUCTURE, ANDREW CLOSE)** 

PLANING PERMIT APPLICATION 52015306 - USE AND DEVELOPMENT FOR ANIMAL KEEPING (GREYHOUNDS) - 39 SCOTT AVENUE, INVERGORDON (cont'd)

## Locality and subject land

The subject land is located approximately 1.5km south-west of the township of Invergordon. Scott Avenue is a no-through road that serves a number of properties. It is accessed from Youanmite Road.



Moira Shire Council Page 222 of 264

2. IMPROVING MOIRA'S LIVEABILITY

**ITEM NO: 9.2.3** 

(TOWN PLANNER, MARTINA FOLEY)

(GENERAL MANAGER

**INFRASTRUCTURE, ANDREW CLOSE)** 

PLANING PERMIT APPLICATION 52015306 - USE AND DEVELOPMENT FOR ANIMAL KEEPING (GREYHOUNDS) - 39 SCOTT AVENUE, INVERGORDON (cont'd)



The subject land is contained within an agricultural district and abuts a Goulburn Murray Water Channel to the west. The north and eastern boundaries are with agricultural lands.

The subject land contains a dwelling and shedding. There are a number of dwellings in the vicinity of the subject lot. The graphic above sets out the approximate distance between the subject lot and these dwellings.

#### **Proposal**

The application seeks approval for the use and development of the land for animal keeping - greyhounds. The application documentation states that there will be up to 8 racing dogs on site. There will be breeding with up to 2 litters per year. The application states that the total number of dogs on site will be 20.

The dogs will be primarily housed in an existing shed, located to