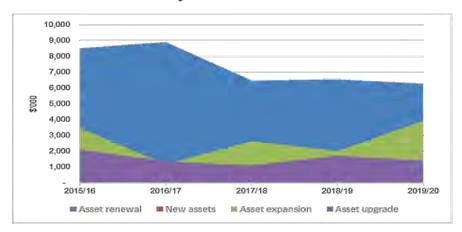

Our proposed budget includes \$11.4 million of capital works. This includes \$8.9 million for asset renewals, \$1.4 million for upgrades and \$1.1 million for expansions. Highlights of the capital program include;

- Roads and Footpaths (\$6.2 million) including reconstructions, roads to recovery projects, resheeting and footpath renewal programs
- Drainage, Kerb and Channel (\$2.1 million) including road drainage replacement works across the Shire.

### Key things we are funding

- 1) Ongoing delivery of services to the Moira Shire community funded by a budget of \$55.9m.
- 2) Continued investment in Infrastructure assets (\$11.4m) primarily for renewal works including
  - Roads (\$6.0m);
  - Drainage (\$1.3m);
  - Buildings (\$1.6m);
  - Land improvements(\$0.3m)
  - Plant & Equipment (\$0.86m)
  - Footpaths and bicycle paths (\$0.2m);
  - Kerb and Channel (\$0.8m);
  - Recreational and Community (\$0.27m);