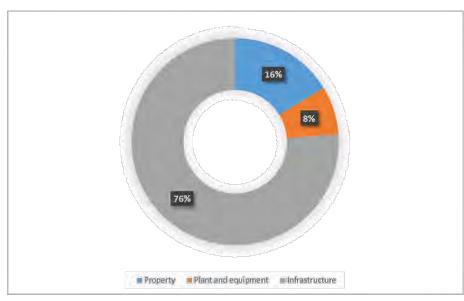

19                         | 8.891                       | 472                |
| Asset upgrade expenditure                      | 12.1.5 | 2,114                         | 1,370                       | (744)              |
| Asset expansion expenditure                    | 12.1.5 | 3,547                         | 1,177                       | (2,370)            |
| Total capital works expenditure                |        | 14,080                        | 11,438                      | (2,642)            |

Moira Shire Council Budget - 2016/2017

77

ITEM NO: 9.1.1
(MANAGER FINANCE, SIMON RENNIE)
(GENERAL MANAGER - CORPORATE,
LEANNE MULCAHY)

# MOIRA SHIRE COUNCIL PROPOSED 2016/17 BUDGET (cont'd)

# ATTACHMENT No [1] - Moira Shire Council Budget 2016-2017

### Budgeted capital works 2016/17





Source: Section 3. A more detailed listing of the capital works program is included in Section 6.

Moira Shire Council Budget - 2016/2017

78

**ITEM NO: 9.1.1** 

(MANAGER FINANCE, SIMON RENNIE) (GENERAL MANAGER - CORPORATE,

**LEANNE MULCAHY**)

# MOIRA SHIRE COUNCIL PROPOSED 2016/17 BUDGET (cont'd)

### ATTACHMENT No [1] - Moira Shire Council Budget 2016-2017

#### 12.1.1 Carried forward works (\$0 million)

#### 12.1.2 Property (\$1.866 million)

The property class comprises buildings and building improvements including community facilities, municipal offices, sports facilities and pavilions.

For the 2016/17 year, \$1.866 million will be expended on building and building improvement projects. The more significant projects include access ramp and replacement of roof for the Numurka