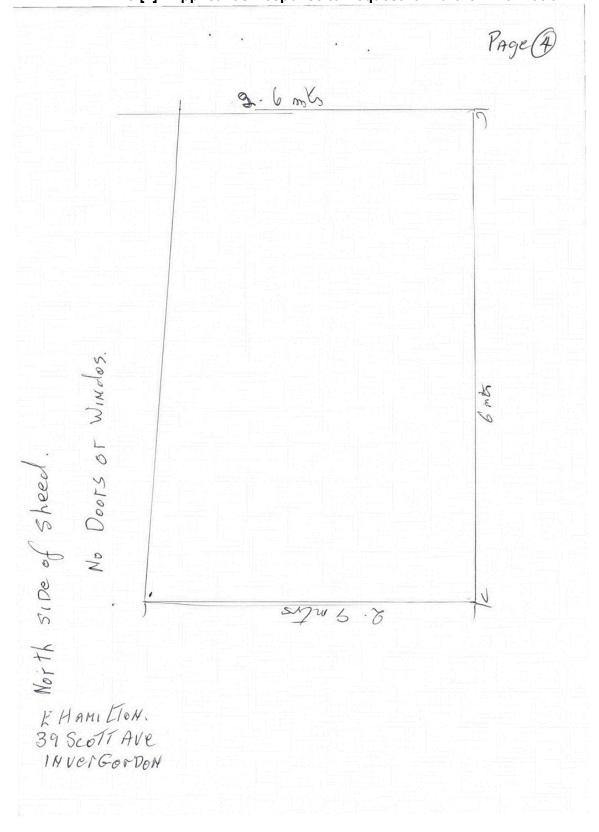

| Capital Grants                                 | Forecast<br>2015/16<br>\$'000 | Budget<br>2016/17<br>\$'000 | Variance<br>\$'000 |
|------------------------------------------------|-------------------------------|-----------------------------|--------------------|
| Recurrent - Commonwealth                       |                               | 1000                        |                    |
| Roads to recovery                              | 5,233                         | 5.900                       | 667                |
| Total recurrent capital grants                 | 5,233                         | 5,900                       | 667                |
| Non-recurrent - State                          |                               | 3000                        |                    |
| Buildings                                      | 260                           | 285                         | 5                  |
| Roads                                          | - 1                           | 120                         | 120                |
| Land Improvements                              | -                             | 15                          | 15                 |
| Computers & Telecommunications                 | - 1                           | 90                          | 90                 |
| Recreational, Leisure and community facilities | 9                             | 8                           | (9)                |
| Parks open space and streetscapes              | 50                            | 31                          | (19)               |
| Total non-recurrent capital grants             | 319                           | 521                         | 202                |
| Total capital grants                           | 5,552                         | 6,421                       | 869                |