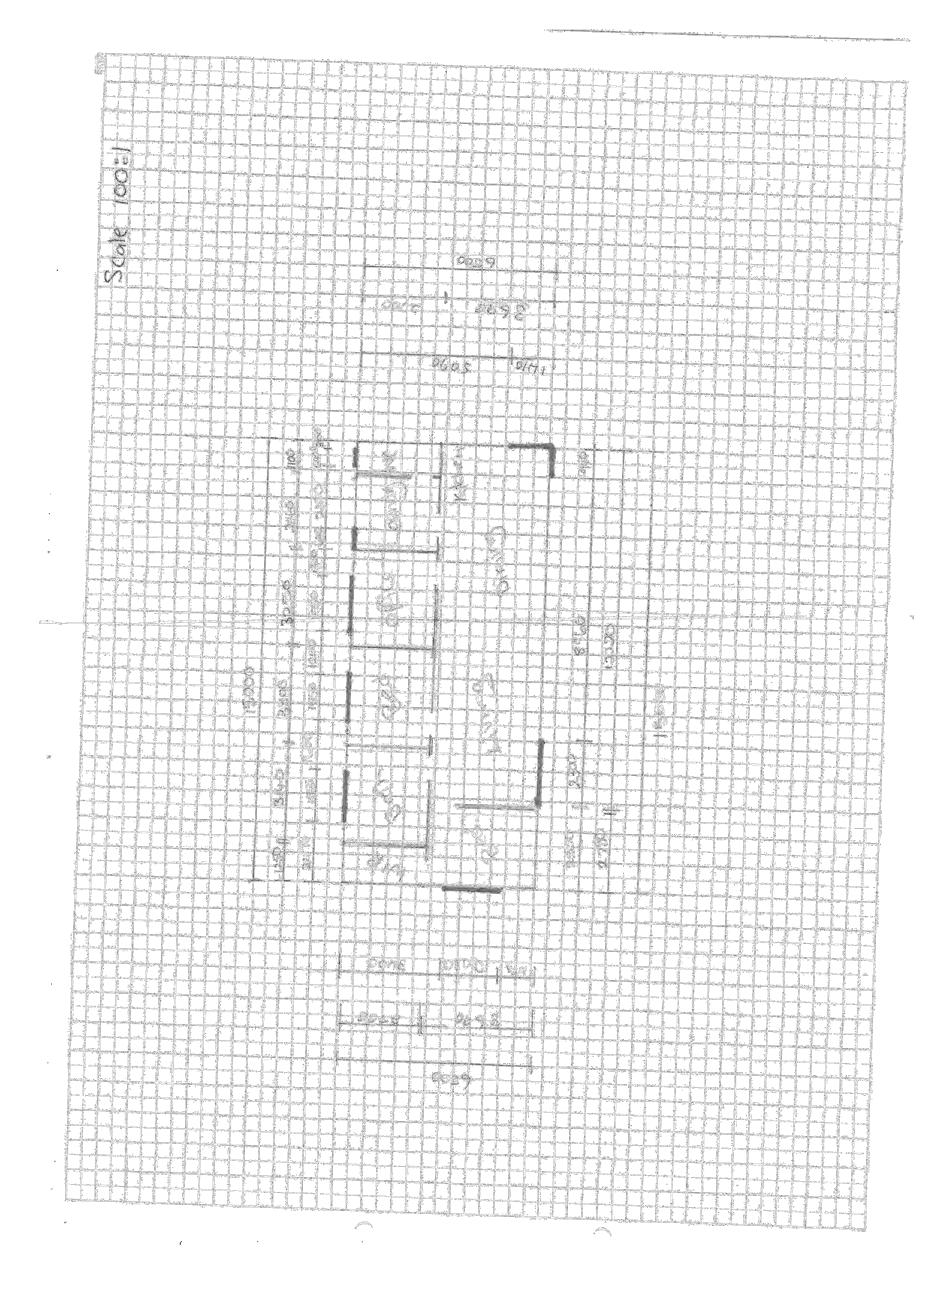

|
| penses<br>Accountant rees                      | ones     | ones     | 0055     |
| savertising & marketing<br>sank fees & charges | \$150    | \$200    | \$200    |
| Julities (electricity, gas, water)             | \$600    | \$707    | \$600    |
| rerepnone<br>Vent & rates                      | \$20,800 | \$2,000  | \$200    |
| Motor vehicle expenses                         | 35,000   | \$4,000  | 000/5\$  |
| stationery & printing                          | \$150    | \$1.50   | 0513     |
| nsurance                                       | 04/8     | 0078     | 05/\$    |
|                                                | 0/6/3    | \$6.320  | 074 84   |
|                                                |          |          |          |

Moira Shire Council Page 213 of 264







2. IMPROVING MOIRA'S LIVEABILITY

ITEM NO: 9.2.2
(STATUTORY PLANNING
COORDINATOR, PETER STENHOUSE)
(GENERAL MANAGER
INFRASTRUCTURE, ANDREW CLOSE)

PLANNING PERMIT APPLICATION 52015339 - USE AND DEVELOPMENT FOR A DWELLING - 678 HENDYS ROAD, NUMURKAH (cont'd)

## ATTACHMENT No [3] - Objections

Re: Planning Permit Application No: 5-2015-339

To the attention of: Peter Stenhouse

We oppose the planning permit for 678 Hendy's Road, Numurkah, LOT 2 PS406000, to convert a shearing shed into a dwelling, in association with an Aquaponics system.

Applicant: Mr. Kevin Russell.

We strongly appose this on the following grounds.

- To convert a shearing shed into a dwelling is not in keeping with the homes and farming properties to which the shearing shed is adjacent.
- The run-off-from any septic