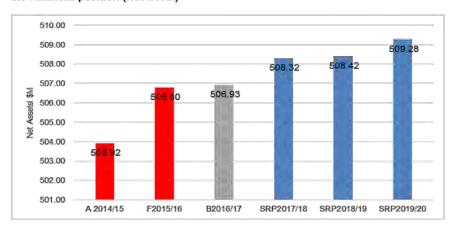

### **Key Statistics**

 Total Revenue
 \$55.9M
 (2015/16 = \$50.6M)

 Total Expenditure
 \$53.0M
 (2015/16 = \$52.6M)

 Accounting Result
 \$2.9M Surplus
 (2015/16 = \$1.9M Deficit)

 Underlying Operating Result
 Surplus of \$2.1M
 (2015/16 = Deficit of \$6.9M)