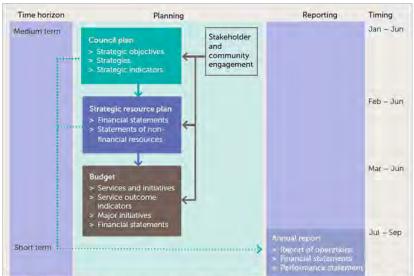

### 1. Link to the Council Plan

This section describes how the Annual Budget links to the achievement of the Council Plan within an overall planning and reporting framework. This framework guides the Council in identifying community needs and aspirations over the medium term (Council Plan) and short term (Annual Budget) and then holding itself accountable (Annual Report).

### 1.1 Planning and accountability framework

The Strategic Resource Plan, part of and prepared in conjunction with the Council Plan, is a rolling four year plan that outlines the financial and non-financial resources that Council requires to achieve the strategic objectives described in the Council Plan. The Annual Budget is framed within the Strategic Resource Plan, taking into account the services and initiatives which contribute to achieving the strategic objectives specified in the Council Plan. The diagram below depicts the planning and accountability framework that applies to local government in Victoria.

Source: Department of Environment, Land, Water and Planning (formerly Department of Transport, Planning and Local Infrastructure)

The timing of each component of the planning framework is critical to the successful achievement of the planned outcomes. The Council Plan, including the Strategic Resource Plan, is required to be completed by 30 June following a general election and is reviewed each year in advance of the commencement of the Annual Budget process.