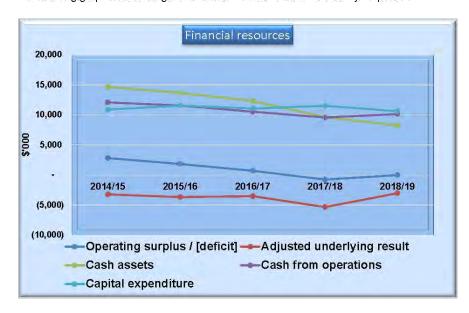

- 'Renewal' projects totalling: \$6.6m
- 'Upgrade' projects totalling: \$2.35m
- 'Expansion' projects totalling: \$2.58m including the Cobram Library \$1.6m.

The key outcomes of the Draft Budget 2015-2016 include a rate rise of only 4 per cent, which is down from 5.5 per cent in 2014-2015, and a net operating surplus of \$1.85 million. The rate rise of 4.0 per cent is Council's lowest rate rise in well over ten years.

#### 3. Financial Implications

The Budget 2015-2016 is the key financial document for that year. The operating budget proposes a budgeted surplus of \$1.85million and has been prepared using Council's Strategic Resource Plan as a base.