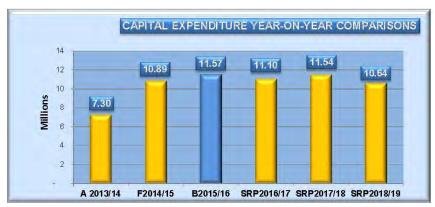

- 'Renewal' projects totalling: \$6.6m
- 'Upgrade' projects totalling: \$2.35m
- 'Expansion' projects totalling: \$2.58m including the Cobram Library \$1.6m.

The key outcomes of the Draft Budget 2015-2016 include a rate rise of only 4 per cent, which is down from 5.5 per cent in 2014-2015, and a net operating surplus of \$1.85 million. The rate rise of 4.0 per cent is Council's lowest rate rise in well over ten years.