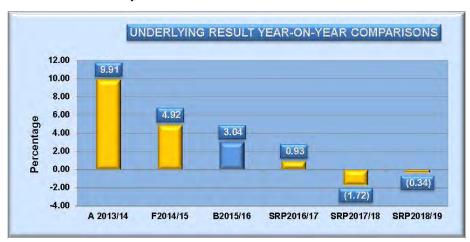

- 'Renewal' projects totalling: \$6.6m
- 'Upgrade' projects totalling: \$2.35m
- 'Expansion' projects totalling: \$2.58m including the Cobram Library \$1.6m.

The key outcomes of the Draft Budget 2015-2016 include a rate rise of only 4 per cent, which is down from 5.5 per cent in 2014-2015, and a net operating surplus of \$1.85 million. The rate rise of 4.0 per cent is Council's lowest rate rise in well over ten years.