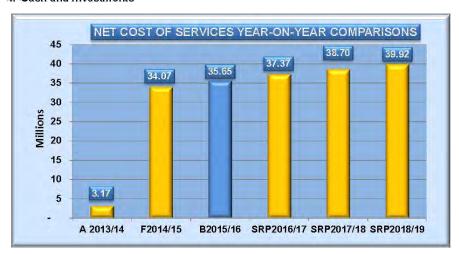

#### 3. Financial Implications

The Budget 2015-2016 is the key financial document for that year. The operating budget proposes a budgeted surplus of \$1.85million and has been prepared using Council's Strategic Resource Plan as a base.