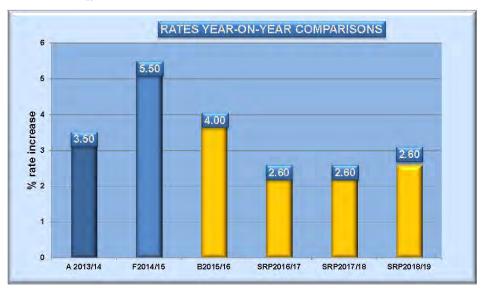

- 'Renewal' projects totalling: \$6.6m
- 'Upgrade' projects totalling: \$2.35m
- 'Expansion' projects totalling: \$2.58m including the Cobram Library \$1.6m.

The key outcomes of the Draft Budget 2015-2016 include a rate rise of only 4 per cent, which is down from 5.5 per cent in 2014-2015, and a net operating surplus of \$1.85 million. The rate rise of 4.0 per cent is Council's lowest rate rise in well over ten years.

#### 6. Regional Context

All Council are required to submit their budget to the Minister 30 June 2015.

Moira Shire Council's proposed rate increase sits mid table amongst similar size rural Councils.