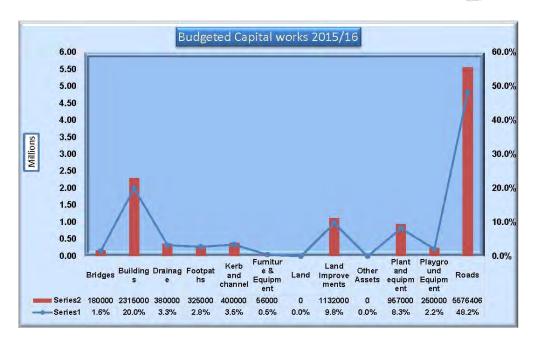

- 'Renewal' projects totalling: \$6.6m
- 'Upgrade' projects totalling: \$2.35m
- 'Expansion' projects totalling: \$2.58m including the Cobram Library \$1.6m.

The key outcomes of the Draft Budget 2015-2016 include a rate rise of only 4 per cent, which is down from 5.5 per cent in 2014-2015, and a net operating surplus of \$1.85 million. The rate rise of 4.0 per cent is Council's lowest rate rise in well over ten years.

## ATTACHMENT No [1] - Capital Projects 2015-16

|                                     |                                                                       | Capital Projects 2015/16                                                                                                                                                                                                                                                                                                                                                                                                                                                                                                                                                                                                                                                                                                                                                                                                                                                                                                                                                                                                                                                                                                                                                                                                                                                                                                                                                                                                                                                                                                                                                                                                                                                                                                                                                                                                                                                                                                                                                                                                                                                                                                       |                   |                            |                         |                         |                         |
|-------------------------------------|-----------------------------------------------------------------------|--------------------------------------------------------------------------------------------------------------------------------------------------------------------------------------------------------------------------------------------------------------------------------------------------------------------------------------------------------------------------------------------------------------------------------------------------------------------------------------------------------------------------------------------------------------------------------------------------------------------------------------------------------------------------------------------------------------------------------------------------------------------------------------------------------------------------------------------------------------------------------------------------------------------------------------------------------------------------------------------------------------------------------------------------------------------------------------------------------------------------------------------------------------------------------------------------------------------------------------------------------------------------------------------------------------------------------------------------------------------------------------------------------------------------------------------------------------------------------------------------------------------------------------------------------------------------------------------------------------------------------------------------------------------------------------------------------------------------------------------------------------------------------------------------------------------------------------------------------------------------------------------------------------------------------------------------------------------------------------------------------------------------------------------------------------------------------------------------------------------------------|-------------------|----------------------------|-------------------------|-------------------------|-------------------------|
| Asset class                         | Project Title                                                         | Description                                                                                                                                                                                                                                                                                                                                                                                                                                                                                                                                                                                                                                                                                                                                                                                                                                                                                                                                                                                                                                                                                                                                                                                                                                                                                                                                                                                                                                                                                                                                                                                                                                                                                                                                                                                                                                                                                                                                                                                                                                                                                                                    | Asset<br>Gategory | Income / Funding<br>Source | Total Project<br>Budget | Total Project<br>Income | Nett Cost<br>to Council |
| Bridges                             | Bringe: Renewal, Program                                              | Remedial works on bridges as identified by the asset management bridge inspection program Reechelba Harbody. Bridge, Harbody. Bridge, Tungarrah-Reechelba Read, footbridge Murray-Valley Highway. Torgannah-Road, Wallets Bridge.                                                                                                                                                                                                                                                                                                                                                                                                                                                                                                                                                                                                                                                                                                                                                                                                                                                                                                                                                                                                                                                                                                                                                                                                                                                                                                                                                                                                                                                                                                                                                                                                                                                                                                                                                                                                                                                                                              | ide:              |                            | 000'0813\$              | _                       | \$180,000               |
| Bridges Total                       | , (a)                                                                 |                                                                                                                                                                                                                                                                                                                                                                                                                                                                                                                                                                                                                                                                                                                                                                                                                                                                                                                                                                                                                                                                                                                                                                                                                                                                                                                                                                                                                                                                                                                                                                                                                                                                                                                                                                                                                                                                                                                                                                                                                                                                                                                                |                   |                            | \$180,000               | 30                      | \$180,000               |
| Buildings                           | Automatic Doors, Library, Nathalia                                    | Installation of new automatic doors on the thoritechtance of the Library at Nathala.                                                                                                                                                                                                                                                                                                                                                                                                                                                                                                                                                                                                                                                                                                                                                                                                                                                                                                                                                                                                                                                                                                                                                                                                                                                                                                                                                                                                                                                                                                                                                                                                                                                                                                                                                                                                                                                                                                                                                                                                                                           | 5                 |                            | \$10,000                |                         | \$10,000                |
|                                     | Car park, Maternal and Child Health<br>Centre, Yarravonga             | Construction of an undercover-car park area at the Maternal and Child Health<br>Centre at Yarrawonga.                                                                                                                                                                                                                                                                                                                                                                                                                                                                                                                                                                                                                                                                                                                                                                                                                                                                                                                                                                                                                                                                                                                                                                                                                                                                                                                                                                                                                                                                                                                                                                                                                                                                                                                                                                                                                                                                                                                                                                                                                          | =                 |                            | \$15,000                |                         | \$15,000                |
|                                     | Disaster Recovery, Information<br>Technology                          | Relocation of the Disaster Recovery backup server (T facilities. The current location suffers from poor connectivity and low speed.                                                                                                                                                                                                                                                                                                                                                                                                                                                                                                                                                                                                                                                                                                                                                                                                                                                                                                                                                                                                                                                                                                                                                                                                                                                                                                                                                                                                                                                                                                                                                                                                                                                                                                                                                                                                                                                                                                                                                                                            | <b>3</b>          |                            | \$110,000               |                         | \$1.10,000              |
|                                     | Library, Cobram                                                       | Additional funding to provide a Library at Cobram. The total budget with this funding will be \$1 800 tool. The funding is made up of \$500 tool from Living Libraries, \$250,000 from Regional Development Victoria, \$150,000 from the Community and \$900 tool from Council (Includes \$1M expenditure and \$250,000 nroome, Pabudgeted from 20 4,446).                                                                                                                                                                                                                                                                                                                                                                                                                                                                                                                                                                                                                                                                                                                                                                                                                                                                                                                                                                                                                                                                                                                                                                                                                                                                                                                                                                                                                                                                                                                                                                                                                                                                                                                                                                     | ш                 | Community                  | \$1,860,000             | (\$486 000)             | 200000                  |
|                                     | Fool Heater Replacement Numurkan<br>Aquatic Centre, Numurkan          | Replacement of the heating unit in the pool hall. The unit supplies warm air to the pool half, and has a history of failing due to its age (20 years).                                                                                                                                                                                                                                                                                                                                                                                                                                                                                                                                                                                                                                                                                                                                                                                                                                                                                                                                                                                                                                                                                                                                                                                                                                                                                                                                                                                                                                                                                                                                                                                                                                                                                                                                                                                                                                                                                                                                                                         | űź                | 9 0 0                      | 000,000                 |                         | \$1,00,000              |
|                                     | Public Halls Renewal Program                                          | Renewal of Halis as per the condition and t. Renewal of floor surfaces at<br>Stathmerton, and Floola, together with parting or Picola and Lake Rowan Halls.                                                                                                                                                                                                                                                                                                                                                                                                                                                                                                                                                                                                                                                                                                                                                                                                                                                                                                                                                                                                                                                                                                                                                                                                                                                                                                                                                                                                                                                                                                                                                                                                                                                                                                                                                                                                                                                                                                                                                                    | ine               | Contribution               | \$100,000               | (000 (\$)               | \$93,000                |
|                                     | Public Tollets Renewal Program                                        | Renewal works to the public tollets at Quim Street, Nurrun'tain, Tower Park, Nathalia, and Delarky Berk, Ameriwonga, Works will include replacement of demaged throps and painfing.                                                                                                                                                                                                                                                                                                                                                                                                                                                                                                                                                                                                                                                                                                                                                                                                                                                                                                                                                                                                                                                                                                                                                                                                                                                                                                                                                                                                                                                                                                                                                                                                                                                                                                                                                                                                                                                                                                                                            |                   |                            | \$70,000                |                         | 000 02\$                |
|                                     | Public Toilets, Quinn Street, Numurkah                                | Upgrade of Quinn Street, Nomurkah Public Tollets to include all abilities access<br>facilities:                                                                                                                                                                                                                                                                                                                                                                                                                                                                                                                                                                                                                                                                                                                                                                                                                                                                                                                                                                                                                                                                                                                                                                                                                                                                                                                                                                                                                                                                                                                                                                                                                                                                                                                                                                                                                                                                                                                                                                                                                                | :53               |                            | \$15,000                |                         | \$15,000                |
|                                     | Cobram<br>Cobram                                                      | Works required within the domestic animal, pound, at Cobram, to achieve complance with the Shelters and Pounds Code of Practice.                                                                                                                                                                                                                                                                                                                                                                                                                                                                                                                                                                                                                                                                                                                                                                                                                                                                                                                                                                                                                                                                                                                                                                                                                                                                                                                                                                                                                                                                                                                                                                                                                                                                                                                                                                                                                                                                                                                                                                                               |                   |                            | \$50,000                |                         | \$60,000                |
|                                     | Electrical Audit Implementation Program                               | Implementation of the electrical audit undertaken on Council fundings in 2014/15. Voirs will be undertaken in accordance with the reconnegrations of the Electrical Audit                                                                                                                                                                                                                                                                                                                                                                                                                                                                                                                                                                                                                                                                                                                                                                                                                                                                                                                                                                                                                                                                                                                                                                                                                                                                                                                                                                                                                                                                                                                                                                                                                                                                                                                                                                                                                                                                                                                                                      | :5)               |                            | \$50,000                |                         | \$50,000                |
|                                     | Immunisation Endges, Cobram Service<br>Centre                         | Relocation of immunisation fridges at the Cobram Service Centre to ensure that back up power is a validable.                                                                                                                                                                                                                                                                                                                                                                                                                                                                                                                                                                                                                                                                                                                                                                                                                                                                                                                                                                                                                                                                                                                                                                                                                                                                                                                                                                                                                                                                                                                                                                                                                                                                                                                                                                                                                                                                                                                                                                                                                   | э                 |                            | \$5,000                 |                         | \$5,000                 |
|                                     | Building Urgent Safety Works                                          | Urgent Safety Works to address public safety and severe deterioration of buildings used by the continuing.                                                                                                                                                                                                                                                                                                                                                                                                                                                                                                                                                                                                                                                                                                                                                                                                                                                                                                                                                                                                                                                                                                                                                                                                                                                                                                                                                                                                                                                                                                                                                                                                                                                                                                                                                                                                                                                                                                                                                                                                                     | æš                |                            | \$130,000               |                         | \$1,30,000              |
|                                     | Wolf: Furpose Building, Numurkah                                      | Regrade the stairs at the Multipurpose building at the Nurunkah Showgrounds.                                                                                                                                                                                                                                                                                                                                                                                                                                                                                                                                                                                                                                                                                                                                                                                                                                                                                                                                                                                                                                                                                                                                                                                                                                                                                                                                                                                                                                                                                                                                                                                                                                                                                                                                                                                                                                                                                                                                                                                                                                                   | ⊃¦                |                            | \$50,000                |                         | \$50,000.               |
| Buildings Total                     |                                                                       |                                                                                                                                                                                                                                                                                                                                                                                                                                                                                                                                                                                                                                                                                                                                                                                                                                                                                                                                                                                                                                                                                                                                                                                                                                                                                                                                                                                                                                                                                                                                                                                                                                                                                                                                                                                                                                                                                                                                                                                                                                                                                                                                |                   |                            | \$2,315,000             | (\$407,000) \$1,908,000 | \$1,908,000             |
| Computers & telecommunications      | Aenal Photography GIS Imagery<br>Telemetry, Generator, Cobram Service | Acquistion of updated aenal photography for integration into the GIS system.<br>Installation of an SMS module into the backup generator located at the Coprom                                                                                                                                                                                                                                                                                                                                                                                                                                                                                                                                                                                                                                                                                                                                                                                                                                                                                                                                                                                                                                                                                                                                                                                                                                                                                                                                                                                                                                                                                                                                                                                                                                                                                                                                                                                                                                                                                                                                                                  | .D                |                            | \$50,000                |                         | \$50,000                |
| Computers & telecommunications Tota | wente<br>munications Total                                            | Spervice: Definition and the spervice of the s | ú                 |                            | \$56,000                | 313                     | 856,000                 |
|                                     |                                                                       |                                                                                                                                                                                                                                                                                                                                                                                                                                                                                                                                                                                                                                                                                                                                                                                                                                                                                                                                                                                                                                                                                                                                                                                                                                                                                                                                                                                                                                                                                                                                                                                                                                                                                                                                                                                                                                                                                                                                                                                                                                                                                                                                |                   |                            |                         |                         |                         |
| Drainage                            | Dramage Upgrade, Yarrawonga                                           | Lesopromentes stage or oranage upgranes reconnectoromornion to arrawonga<br>Etainage Study.                                                                                                                                                                                                                                                                                                                                                                                                                                                                                                                                                                                                                                                                                                                                                                                                                                                                                                                                                                                                                                                                                                                                                                                                                                                                                                                                                                                                                                                                                                                                                                                                                                                                                                                                                                                                                                                                                                                                                                                                                                    | D                 |                            | \$1,50,000              |                         | \$7.50,000              |