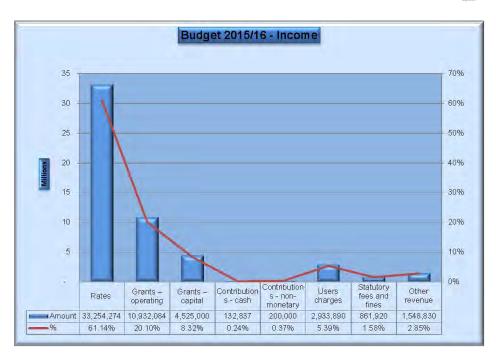

#### 3. Financial Implications

The Budget 2015-2016 is the key financial document for that year. The operating budget proposes a budgeted surplus of \$1.85million and has been prepared using Council's Strategic Resource Plan as a base.