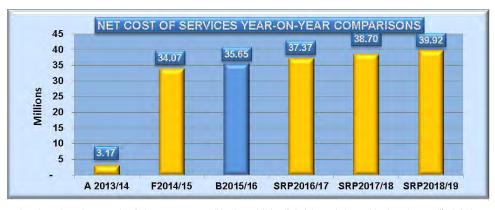

#### 3. Financial Implications

The Budget 2015-2016 is the key financial document for that year. The operating budget proposes a budgeted surplus of \$1.85million and has been prepared using Council's Strategic Resource Plan as a base.