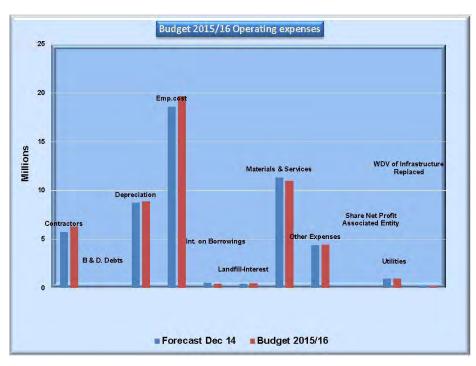

#### 3. Financial Implications

The Budget 2015-2016 is the key financial document for that year. The operating budget proposes a budgeted surplus of \$1.85million and has been prepared using Council's Strategic Resource Plan as a base.