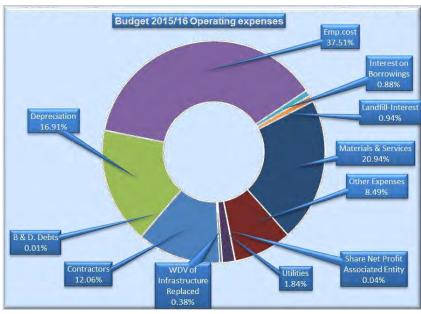

#### 3. Financial Implications

The Budget 2015-2016 is the key financial document for that year. The operating budget proposes a budgeted surplus of \$1.85million and has been prepared using Council's Strategic Resource Plan as a base.