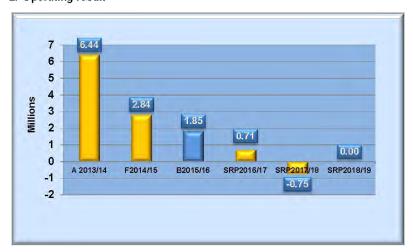

- 'Renewal' projects totalling: \$6.6m
- 'Upgrade' projects totalling: \$2.35m
- 'Expansion' projects totalling: \$2.58m including the Cobram Library \$1.6m.

The key outcomes of the Draft Budget 2015-2016 include a rate rise of only 4 per cent, which is down from 5.5 per cent in 2014-2015, and a net operating surplus of \$1.85 million. The rate rise of 4.0 per cent is Council's lowest rate rise in well over ten years.

#### 3. Financial Implications

The Budget 2015-2016 is the key financial document for that year. The operating budget proposes a budgeted surplus of \$1.85million and has been prepared using Council's Strategic Resource Plan as a base.