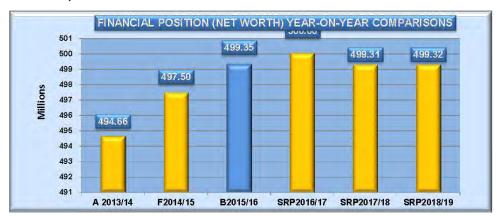

ks program for the 2015/16 year is expected to be \$11.57m. This includes projects funded in prior years carried forward into 2015/16 of \$1.50m. The capital expenditure program has been set and prioritized based on a rigorous process of professional review using Council's Projects Assessment Committee and consultation. This has enabled Council to assess needs and develop sound business cases for each project. Below is a summary of the capital works program by asset class:

Page 6 of 64

Moira Shire Council Page 37 of 95

ITEM NO: 7.1 (TEAM LEADER - FINANCIAL ACCOUNTANT, RAMKI SUBRAMANIAM) (GENERAL MANAGER - CORPORATE, LEANNE MULCAHY)

# MOIRA SHIRE COUNCIL PROPOSED 2015/16 BUDGET (cont'd)

## ATTACHMENT No [4] - Moira Shire Council's Proposed 2015 16 Budget



#### 6. Financial position



Net assets (net worth) will increase by \$1.86m as at 30 June 2016, which is mainly due to the increase in fixed assets offset by repayment of bank borrowings.

#### 7. Financial sustainability



A high level Strategic Resource Plan for the years 2014/15 to 2016/17 has been developed to assist Council in adopting a budget within a longer term prudent financial framework.

The key objective of the Plan is financial sustainability in the medium to long term, while still achieving the Council's strategic objectives as specified in the Council Plan.

The underlying result is a measure of financial sustainability. This measure is the operating result reduced for the contributed assets as a percentage of the underlying revenue, which is total revenue plus proceeds of sale of assets less contr