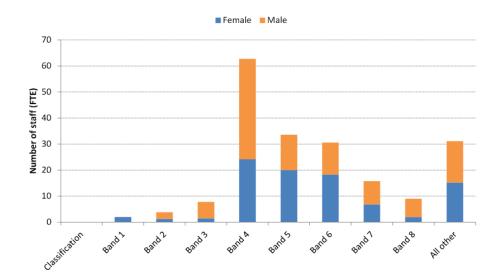

#### **Council Staff**

A summary of the number of full time equivalent (FTE) staff categorised by employment classification and gender is set out below.

| Structure<br>Classification | Female<br>FTE | Male<br>FTE | Total<br>FTE |
|-----------------------------|---------------|-------------|--------------|
| Band 1                      | 2             | 0           | 2            |
| Band 2                      | 1.3           | 2.5         | 3.8          |
| Band 3                      | 1.5           | 6.3         | 7.8          |
| Band 4                      | 24.1          | 38.6        | 62.7         |
| Band 5                      | 20            | 13.6        | 33.6         |
| Band 6                      | 18.3          | 12.3        | 30.6         |
| Band 7                      | 6.8           | 9           | 15.8         |
| Band 8                      | 2             | 7           | 9            |
| All other                   | 15.2          | 15.9        | 31.1         |
| TOTAL                       | 91.2          | 105.2       | 196.4        |

FT-Full time PT-Part time F-Female M-Male

Moira Shire Council Annual Report 2014-15 | 15

Moira Shire Council Page 31 of 302

3. OUR COMMUNICATIONS AND

**PROCESSES** 

ITEM NO: 9.1.2 (MANAGER GOVERNANCE AND COMMUNICATIONS, LINDA NIEUWENHUIZEN) (GENERAL MANAGER - CORPORATE, LEANNE MULCAHY)