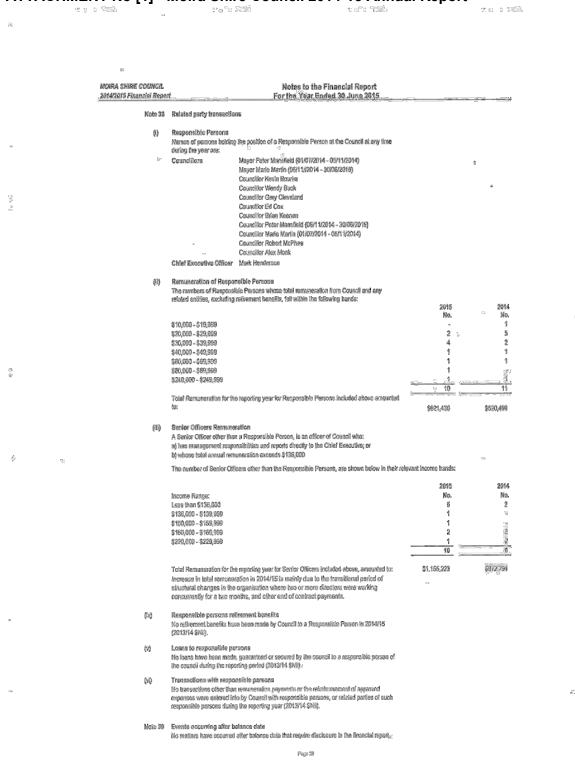

#### **Council Staff**

A summary of the number of full time equivalent (FTE) council staff by organisational structure, employment type and gender is set out below.

| Employee<br>type/gender | CEO<br>FTE | Corporate<br>FTE | Infrastructure<br>FTE | Total<br>FTE |
|-------------------------|------------|------------------|-----------------------|--------------|
| Permanent FT – F        | 10.9       | 31.5             | 20.8                  | 63.2         |
| Permanent FT – M        | 4.7        | 11.4             | 80.9                  | 97           |
| Permanent PT – F        | 4.2        | 13.9             | 7.8                   | 25.9         |
| Permanent PT - M        | 0.1        | 0                | 5.8                   | 5.9          |
| Casual – F              | 0.6        | 1.3              | 0.3                   | 2.2          |
| Casual - M              | 0.1        | 0.3              | 1.8                   | 2.2          |
| Total                   | 20.5       | 58.4             | 117.5                 | 196.4        |

FT-Full time PT-Part time F-Female M-Male

Moira Shire Council Annual Report 2014-15 | 14

Moira Shire Council Page 30 of 302

3. OUR COMMUNICATIONS AND

**PROCESSES** 

ITEM NO: 9.1.2
(MANAGER GOVERNANCE AND
COMMUNICATIONS, LINDA
NIEUWENHUIZEN)
(GENERAL MANAGER - CORPORATE,
LEANNE MULCAHY)

#### **Council Staff**

A summary of the number of full time equivalent (FTE) staff categorised by employment classification and gender is set out below.

| Structure<br>Classification | Female<br>FTE | Male<br>FTE | Total<br>FTE |
|-----------------------------|---------------|-------------|--------------|
| Band 1                      | 2             | 0           | 2            |
| Band 2                      | 1.3           | 2.5         | 3.8          |
| Band 3                      | 1.5           | 6.3         | 7.8          |
| Band 4                      | 24.1          | 38.6        | 62.7         |
| Band 5                      | 20            | 13.6        | 33.6         |
| Band 6                      | 18.3          | 12.3        | 30.6         |
| Band 7                      | 6.8           | 9           | 15.8         |
| Band 8                      | 2             | 7           | 9            |
| All other                   | 15.2          | 15.9        | 31.1         |
| TOTAL                       | 91.2          | 105.2       | 196.4        |

FT-Full time PT-Part time F-Female M-Male

Moira Shire Council Annual Report 2014-15 | 15

Moira Shire Council Page 31 of 302

3. OUR COMMUNICATIONS AND

**PROCESSES** 

ITEM NO: 9.1.2 (MANAGER GOVERNANCE AND COMMUNICATIONS, LINDA NIEUWENHUIZEN) (GENERAL MANAGER - CORPORATE, LEANNE MULCAHY)