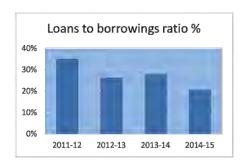

#### **Obligations**

Council aims to ensure that it can maintain its infrastructure assets at the expected levels, while at the same time continuing to deliver the services needed by the community. To bridge the infrastructure gap, Council invested \$5.39 million in renewal works during the 2014-15 year. This was funded from operations. At the end of the 2014-15 year Council's debt ratio, which is measured by comparing interest-bearing loans and borrowings to rate revenue, was 20.67% which was within the expected target band of 20%-60%. Council's asset renewal ratio, which is measured by comparing asset renewal expenditure to depreciation, was 65.14% which is below the expected target band of 90%-110%.