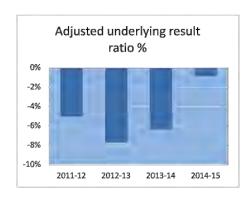

#### Improving 2014-15 financial results

At 30 June 2015, Council's financial position is stable with a surplus of \$4.5 million. The underlying financial position has improved from -6.36% to -0.87% which demonstrates significant progress towards achieving the Victorian Auditor General's indicator of greater than 0%. With the anticipated introduction of rate capping, Council will continue to focus on tight cost controls supported by more efficient service delivery and optimising revenue from rates, and fees and charges.

#### **Operating Position**

Council achieved a surplus of \$4.51 million in 2014-15. This surplus is lower than the prior year surplus of \$6.44 million. As per the Comprehensive Income Statement in the Financial Report, the surplus is due mainly to recognising the prepayment of 50% or \$4.85 million of the Commonwealth Government's 2015-16 Financial Assistance Grants. The adjusted underlying surplus of Council, after removing non-recurrent capital grants, cash capital contributions and nonmonetary capital contributions, is a deficit of \$0.48 million or -0.87% when compared to adjusted underlying revenue. This is slightly unfavorable to the VAGO target of greater than 0%. Sustaining an adjusted underlying surplus is a critical financial strategy that provides capacity to renew the \$499.9 million of community assets under Council's control.