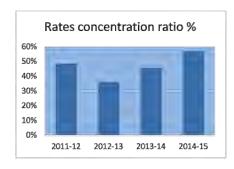

#### Stability and Efficiency

Council raises a wide range of revenue including rates, user fees, fines, grants and contributions. Council's rates concentration, which compares rate revenue to adjusted underlying revenue, was 57.05% for the 2014-15 year which is within the expected target band of 40%-80%. Council has focused on broadening its revenue base and for the 2014-15 year was able to keep its rate increase to 5.5% in general rates and 3.5% in municipal charges. This resulted in an average residential rate per residential assessment of \$1,735.