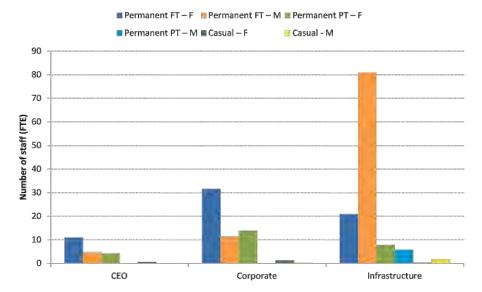

#### **Council Staff**

A summary of the number of full time equivalent (FTE) council staff by organisational structure, employment type and gender is set out below.

| Employee<br>type/gender | CEO<br>FTE | Corporate<br>FTE | Infrastructure<br>FTE | Total<br>FTE |
|-------------------------|------------|------------------|-----------------------|--------------|
| Permanent FT – F        | 10.9       | 31.5             | 20.8                  | 63.2         |
| Permanent FT – M        | 4.7        | 11.4             | 80.9                  | 97           |
| Permanent PT – F        | 4.2        | 13.9             | 7.8                   | 25.9         |
| Permanent PT - M        | 0.1        | 0                | 5.8                   | 5.9          |
| Casual – F              | 0.6        | 1.3              | 0.3                   | 2.2          |
| Casual - M              | 0.1        | 0.3              | 1.8                   | 2.2          |
| Total                   | 20.5       | 58.4             | 117.5                 | 196.4        |

FT-Full time PT-Part time F-Female M-Male

Moira Shire Council Annual Report 2014-15 | 14

Moira Shire Council Page 30 of 302

3. OUR COMMUNICATIONS AND

**PROCESSES** 

ITEM NO: 9.1.2
(MANAGER GOVERNANCE AND
COMMUNICATIONS, LINDA
NIEUWENHUIZEN)
(GENERAL MANAGER - CORPORATE,
LEANNE MULCAHY)