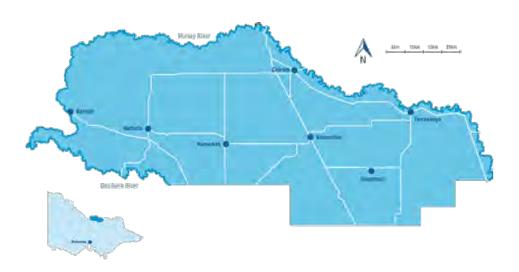

#### **Our Profile**

Moira Shire is located in the Hume region of Victoria and stretches across 4,045 square kilometers from Bundalong in the east to the Barmah National Park to the west. Our northern boundary is defined by the Murray River and our south-west, southern and south east regions share boundaries with the municipalities of Campaspe, Greater Shepparton, Benalla, Wangaratta and Indigo. Moira is centrally located to the regional cities of Shepparton, Wangaratta and Albury-Wodonga.

Moira Shire includes four major towns; Cobram, Nathalia, Numurkah and Yarrawonga and 17 smaller communities: Barmah, Bearii, Bundalong, Invergordon, Katamatite, Katunga, Koonoomoo, Lake Rowan, Peechelba, Picola, St James, Strathmerton, Tungamah, Waaia, Wilby, Wunghnu and Yarroweyah.