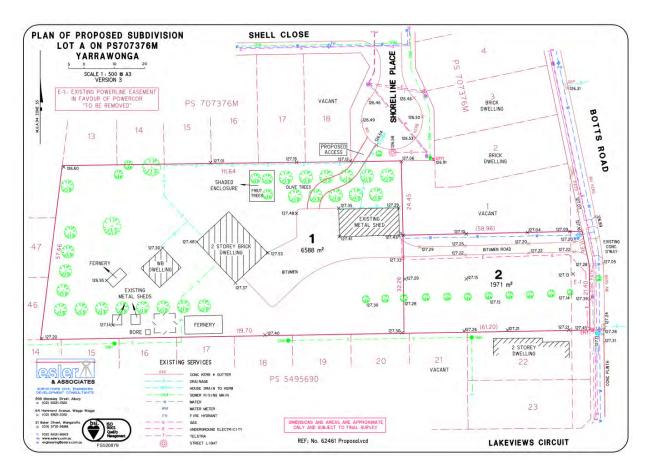

Landscape Overlay

Moira Shire Council Page 271 of 302

3. DEVELOPMENT AND LIVEABILITY

**ITEM NO: 9.2.3** 

(TOWN PLANNER, MARTINA FOLEY)

(GENERAL MANAGER

INFRASTRUCTURE, ANDREW CLOSE)

# 52015209 - TWO (2) LOT SUBDIVISION AND REMOVAL OF EASEMENT AT 2-10 BOTTS ROAD, YARRAWONGA (cont'd)

The subject land is located in Yarrawonga in the residential area of the town close to Lake Mulwala. This is an emerging residential area with recent subdivisions to the north in Shell Close and Shoreline Place, Freddy Court to the east, Lakeviews Circuit to the south and Marine Avenue to the west.

The lot is the largest lot in the immediate vicinity.

There are two dwellings on the lot along with a large shed, two ferneries and a number of smaller sheds. There are a number of olive trees on the lot.



There are a number of planning applications associated with the subject lot. The following relate to the subdivisions that have resulted in the creation of the subject lot and a number of lots in the vicinity:

5/2004/115 Two (2) Lot Subdivision

5/2006/12322 Subdivision and Removal of Easement

5/2011/1 Two (2) Lot Subdivision 5/2011/56 Eighteen (18) Lot Subdivision

A permit was also issued in 2007 for an extension to an existing dwelling on the lot (5/2007/482).

Moira Shire Council Page 272 of 302

3. DEVELOPMENT AND LIVEABILITY

**ITEM NO: 9.2.3** 

(TOWN PLANNER, MARTINA FOLEY)

(GENERAL MANAGER

INFRASTRUCTURE, ANDREW CLOSE)

# 52015209 - TWO (2) LOT SUBDIVISION AND REMOVAL OF EASEMENT AT 2-10 BOTTS ROAD, YARRAWONGA (cont'd)

#### **Proposal**

The proposal is to subdivide the sub