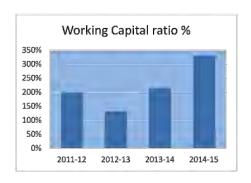

#### Liquidity

Cash has increased by \$9.84 million from the prior year mainly due to the receipt of 50% or \$4.85 million of the Commonwealth Government's 2015-16 Financial Assistance Grants. The increased cash balance is also due to delays in commencing new capital works projects (Cobram Library and Yarrawonga Aerodrome) and completing others (Kennedy Park Cobram, Yarrawonga Showground and Catona Crescent Cobram drainage). The working capital ratio which assesses Council's ability to meet current commitments is calculated by measuring Council's current assets as a percentage of current liabilities. Council's result of 332% is an indicator of our satisfactory financial position and is above the expected target band of 120% to 200%. If the effect of the Financial Assistance Grant is removed, Council's working capital ratio was 276%.