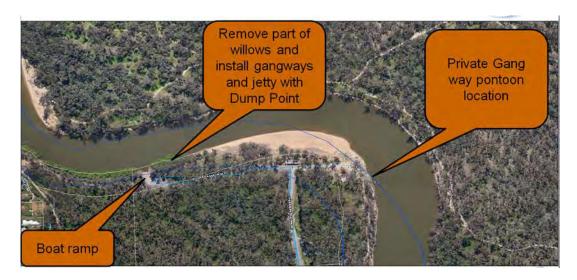

- Construction of a jetty and boat ramp at Kennedy Park. The \$410,000 jetty and associated works will improve service and safety for water users at Thompson's Beach one of Australia's largest inland beaches.
- Completion of stage 2 of the Cobram Streetscape.
   The \$1.2 million project was scheduled to avoid works during the peak Christmas and holiday periods and significantly improves pedestrian safety around one of Moira Shire's key business and retail centres.
- Pumps were upgraded and associated drainage works were completed at Numurkah's Rowe St retention basin. The \$250,000 project will improve operation of the basin.
- Concept designs were completed for the development of Cobram's new community Library and Learning Centre.
- Tungamah netball courts were upgraded to full concrete courts. The courts were severely damaged in the March 2012 floods and required extensive repairs. The lighting was also upgraded to meet current standards.
- The \$2 million rehabilitation of Moira Shire's landfill near Cobram continued. The project will bring the site into line with increasingly rigorous regulatory requirements and involved rolling out more than