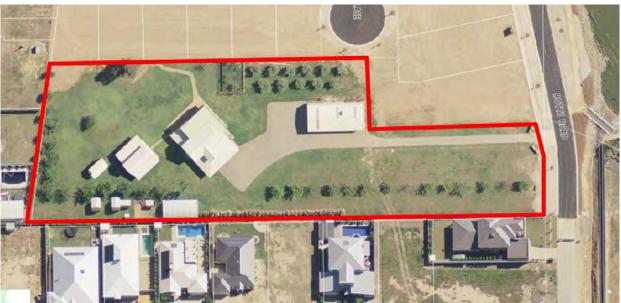

posed subdivision accords with the relevant guidelines and requirements and should not create any negative amenity impacts, it is recommended that the application be approved subject to the conditions.

#### 2. Background and Options

## Application Details

Applicant: Esler & Associates – Wangaratta

Owner: William Jane

Land Address: 2-10 Botts Road, Yarrawonga

Title Details: Lot A, PS707376

Site Area: 8558m² File No: 520151209

Zone: General Residential Zone (GRZ)
Overlays: Significant Landscape Overlay (SLO)

Moira Shire Council Page 270 of 302

3. DEVELOPMENT AND LIVEABILITY

**ITEM NO: 9.2.3** 

(TOWN PLANNER, MARTINA FOLEY)

(GENERAL MANAGER

**INFRASTRUCTURE, ANDREW CLOSE)** 

# 52015209 - TWO (2) LOT SUBDIVISION AND REMOVAL OF EASEMENT AT 2-10 BOTTS ROAD, YARRAWONGA (cont'd)





# Key Issues

- State Planning Policy
- Local Planning Policy
- General Residential Zone
- Significant Landscape Overlay

Moira Shire Council Page 271 of 302

3. DEVELOPMENT AND LIVEABILITY

**ITEM NO: 9.2.3** 

(TOWN PLANNER, MARTINA FOLEY)

(GENERAL MANAGER

INFRASTRUCTURE, ANDREW CLOSE)

# 52015209 - TWO (2) LOT SUBDIVISION AND REMOVAL OF EASEMENT AT 2-10 BOTTS ROAD, YARRAWONGA (cont'd)

The subject land is located in Yarrawonga in the residential area of the town close to Lake Mulwala. This is an emerging residential area with recent subdivisions to the north in Shell Close and Shoreline Place, Freddy Court to the east, Lakeviews Circuit to the south and Marine Avenue to the west.

The lot is the largest lot in the immediate vicinity.

There are two dwellings on the lot along with a