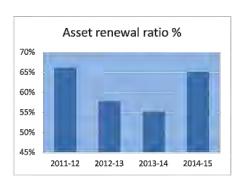

#### **Obligations**

Council aims to ensure that it can maintain its infrastructure assets at the expected levels, while at the same time continuing to deliver the services needed by the community. To bridge the infrastructure gap, Council invested \$5.39 million in renewal works during the 2014-15 year. This was funded from operations. At the end of the 2014-15 year Council's debt ratio, which is measured by comparing interest-bearing loans and borrowings to rate revenue, was 20.67% which was within the expected target band of 20%-60%. Council's asset renewal ratio, which is measured by comparing asset renewal expenditure to depreciation, was 65.14% which is below the expected target band of 90%-110%.