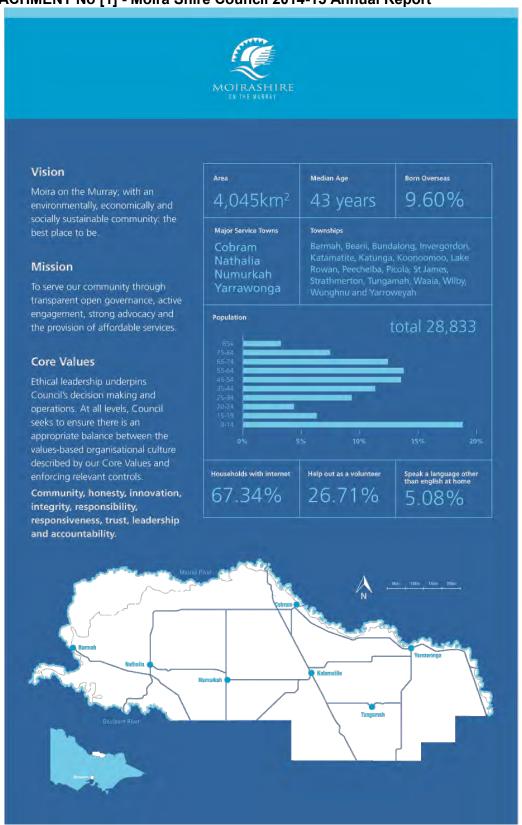

#### **Our Profile**

Moira Shire is located in the Hume region of Victoria and stretches across 4,045 square kilometers from Bundalong in the east to the Barmah National Park to the west. Our northern boundary is defined by the Murray River and our south-west, southern and south east regions share boundaries with the municipalities of Campaspe, Greater Shepparton, Benalla, Wangaratta and Indigo. Moira is centrally located to the regional cities of Shepparton, Wangaratta and Albury-Wodonga.

Moira Shire includes four major towns; Cobram, Nathalia, Numurkah and Yarrawonga and 17 smaller communities: Barmah, Bearii, Bundalong, Invergordon, Katamatite, Katunga, Koonoomoo, Lake Rowan, Peechelba, Picola, St James, Strathmerton, Tungamah, Waaia, Wilby, Wunghnu and Yarroweyah.

#### **Our Community**

Moira Shire's current population of 28,833 people includes:

- 49.7% are male and 50.3% are female. Aboriginal and Torres Strait Islander people make up 1.4% of the population.
- 85% of people were born in Australia, which is considerably higher than the state and national result. 79.1% of people had both parents born in Australia and 12.6% of people had both parents born overseas.
- 90% of people speak only English at home, with Italian, Arabic and Indo-Aryan (eg Punjabi) the most common non-English languages.
- The median age of Moira's population is 44 years, which is higher than the state and national median of 37 years. Children aged 0 - 14 years make up 19.3% of the population and people aged 65 years and over made up 21.6% of the population.