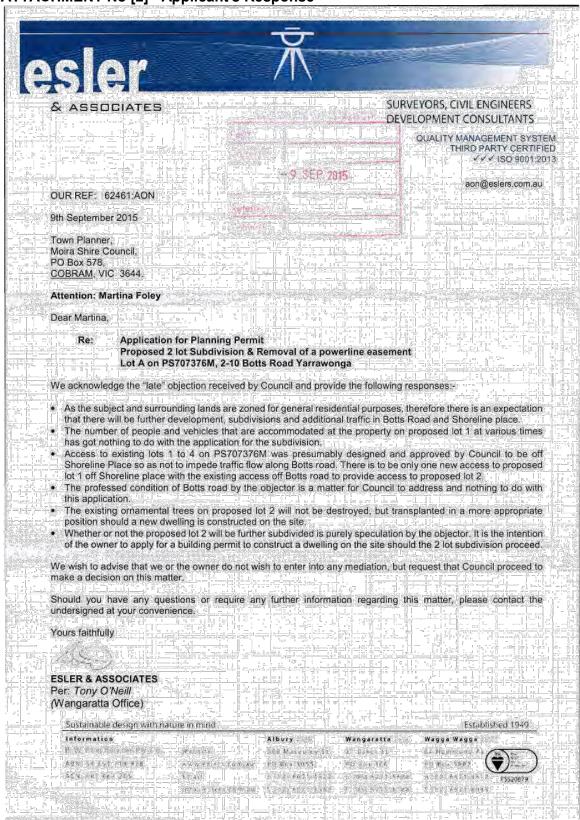

g the side of the road.

There are 11 well developed ornamental trees in the centre of the proposed subdivision and if this area is developed in the future these trees will be lost which would be a great pity.

We would like to place this concern on record for the future.

Should this proposal go ahead we believe the block shown as No 2 will be further subdivided which will create more traffic.

We would appreciate Council to consider our concerns when considering this proposal



Moira Shire Council Page 278 of 302

3. DEVELOPMENT AND LIVEABILITY

**ITEM NO: 9.2.3** 

(TOWN PLANNER, MARTINA FOLEY)

(GENERAL MANAGER

INFRASTRUCTURE, ANDREW CLOSE)

# 52015209 - TWO (2) LOT SUBDIVISION AND REMOVAL OF EASEMENT AT 2-10 BOTTS ROAD, YARRAWONGA (cont'd)

ATTACHMENT No [2] - Applicant's Response



Moira Shire Council Page 279 of 302

3. OUR COMMUNICATIONS AND

**PROCESSES** 

ITEM NO: 10.1.1 (GOVERNANCE RECORDS OFFICER, MARGARET HINCK) (GENERAL MANAGER - CORPORATE, LEANNE MULCAHY)

#### **ASSEMBLIES OF COUNCILLORS**

#### **RECOMMENDATION**

That Council receive and note the attached Records of Assembly of Councillors.

#### 1. Executive Summary

The records of the Assembly of Councillors reported during the month of August and September 2015 are attached to this report.

Inclusion of the attached records of Assembly of Councillors in the Council agenda, and incorporation into the Minutes ensures Council meets its statutory obligations under section 80A of the Local Government Act 1989 (the Act).

## 2. Background and Options

An Assembly of Councillors is defined under Division 1