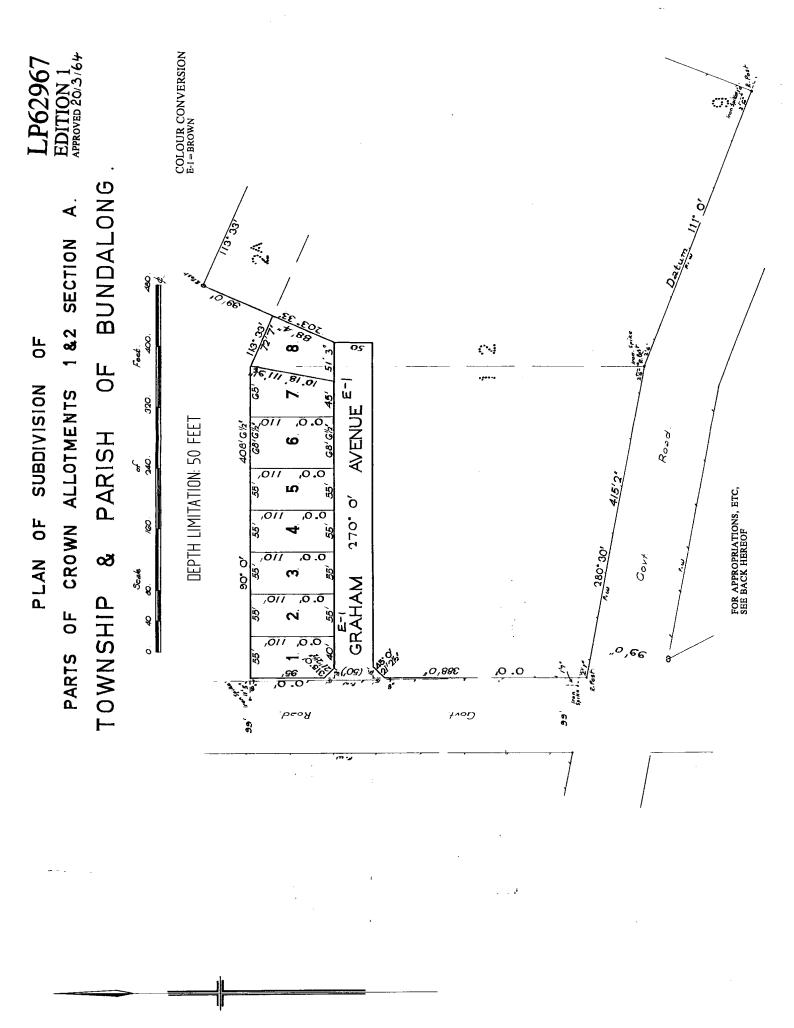

The document is invalid if this cover sheet is removed or altered.

.

**~** ~ .

| CERTIFICATE OF TITLE V. 6641 F. 074                   |     |
|-------------------------------------------------------|-----|
| LODGED BY MURDOCK LIVING SE GO                        |     |
| DEALING No DATE 17. 12. 63                            |     |
| DECLARED BY O. C. SMITH 20.10 63                      |     |
| CONSENT OF COUNCIL_ <u>SHIRE</u>                      |     |
| YARRAWONGA                                            |     |
| APPROVED<br>PLAN MAY BE-LODGED DATE 20-3 64 TIME 2 50 |     |
| LP .62.967                                            |     |
| BACK OF SHEET                                         | . ] |

.

,

. . .ł

THE LAND COLOURED BROWN IS APPROPRIATED OR SET APART FOR EASEMENTS OF WAY AND DRAINAGE

•

.

۰.