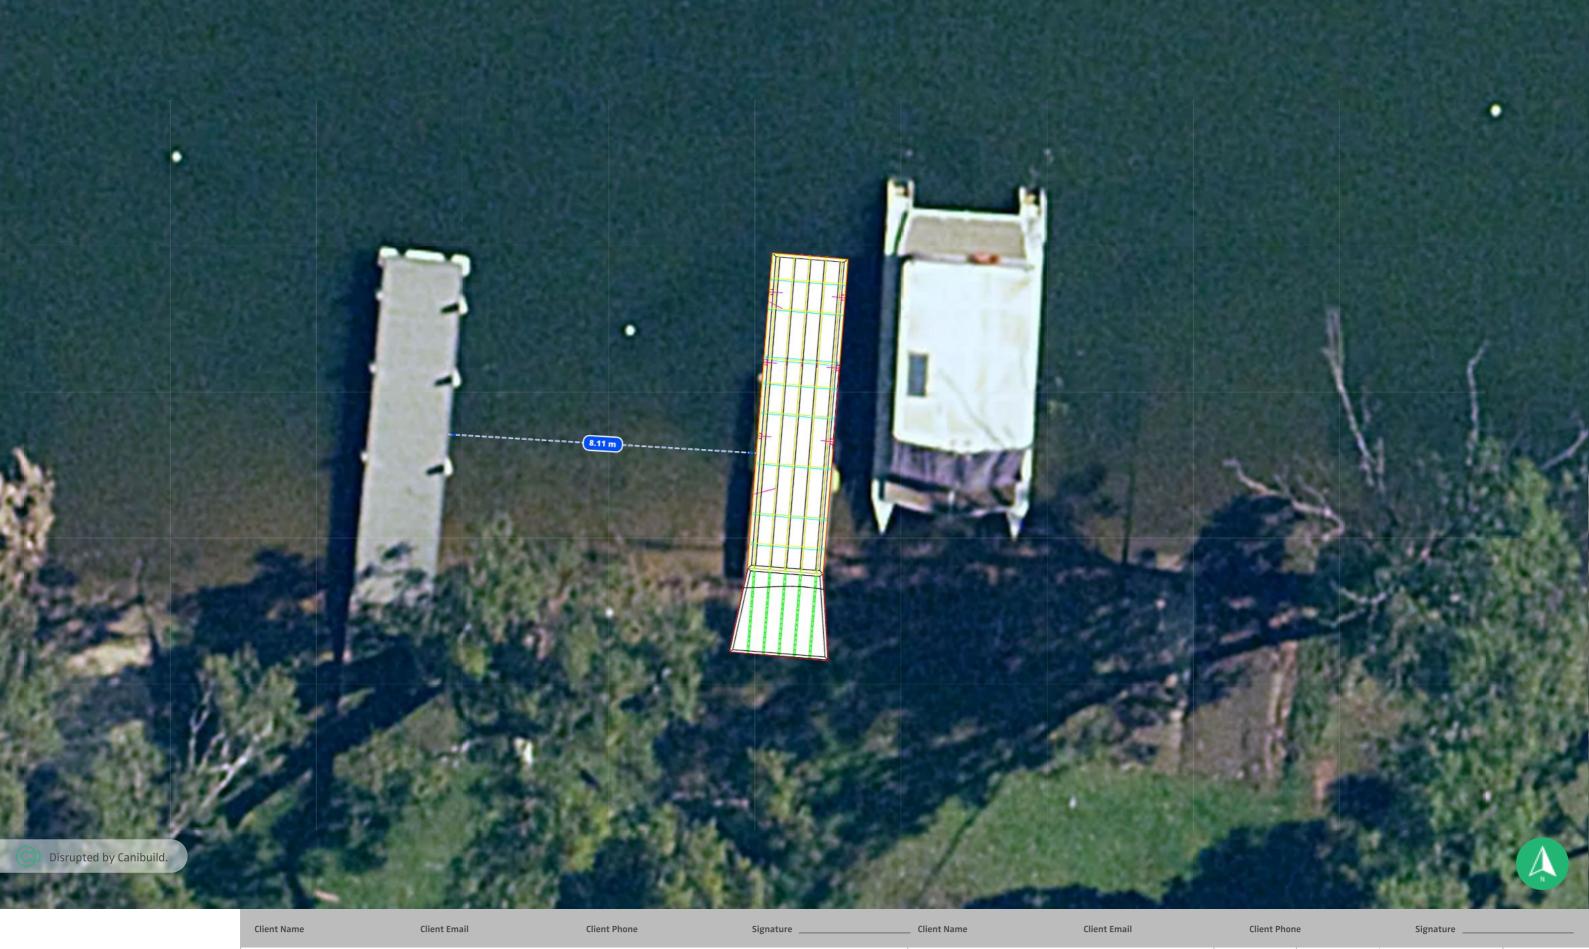

## Property Details

12-14 Graham Av, Bundalong, VIC 3730, Australia Lot/DP: 6\LP62967

| Sheet Name | Sheet |
|------------|-------|
| Site Plan  | 1     |

Lic no.

Design

9x2mtr Jetty with Tapered Lead

Scale 1:200@A3

## **Property Details**

12-14 Graham Av, Bundalong, VIC 3730, Australia Lot/DP: 6\LP62967

Sheet Name Site Plan

Design

Sheet no.

Lic no.

Scale 9x2mtr Jetty with Tapered Lead @A3

Version #