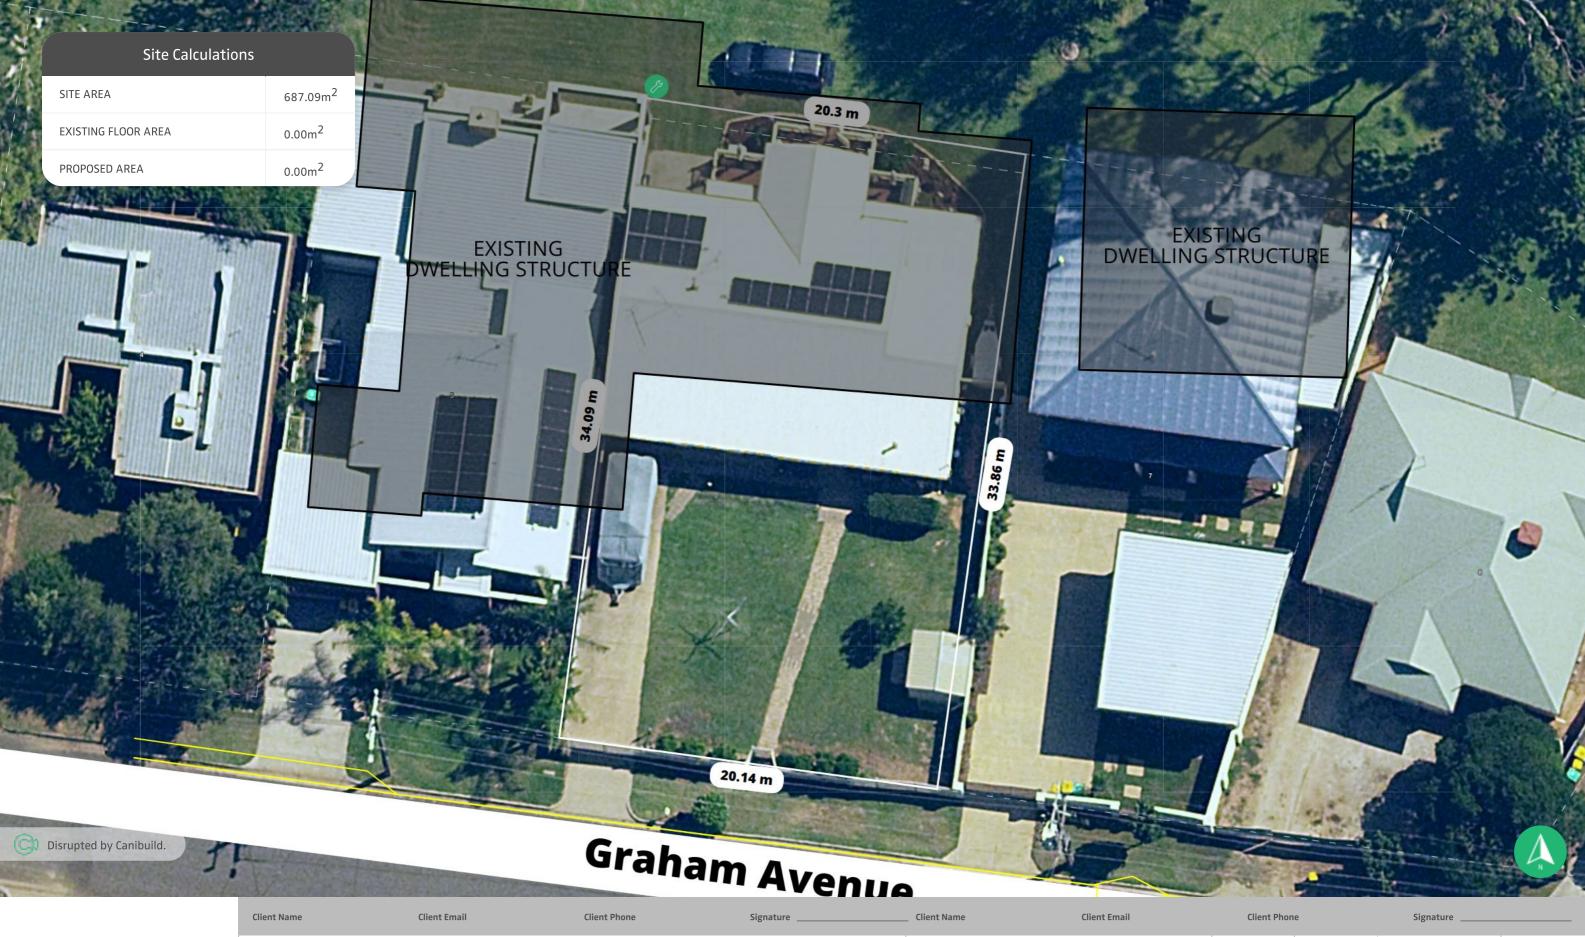

## Property Details

12-14 Graham Av, Bundalong, VIC 3730, Australia Lot/DP: 6\LP62967

| Sheet Name | Sheet |
|------------|-------|
| Site Plan  | 1     |

Lic no.

Design

9x2mtr Jetty with Tapered Lead

Scale 1:200@A3

## **Property Details**

12-14 Graham Av, Bundalong, VIC 3730, Australia Lot/DP: 6\LP62967

Sheet Name Site Plan

Design

Sheet no.

Lic no.

Scale 9x2mtr Jetty with Tapered Lead @A3

Version #