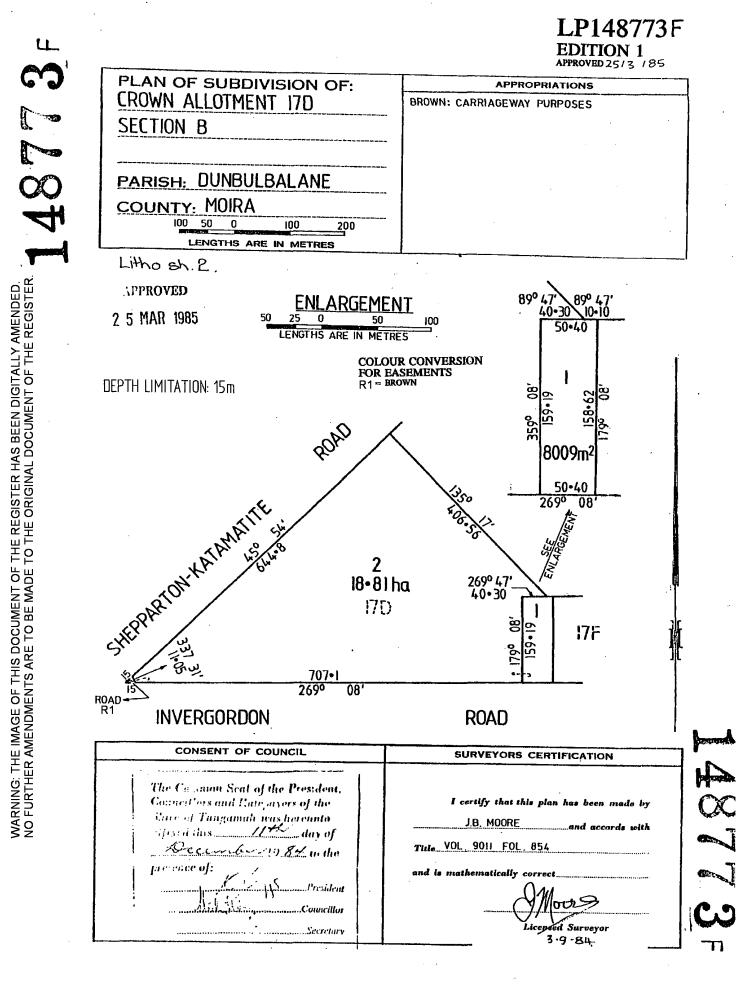

#### LAND DESCRIPTION

Lot 2 on Plan of Subdivision 148773F. PARENT TITLE Volume 09011 Folio 854 Created by instrument LP148773F 24/04/1985

#### DIAGRAM LOCATION

SEE LP148773F FOR FURTHER DETAILS AND BOUNDARIES

#### ACTIVITY IN THE LAST 125 DAYS

NIL

------ SEARCH STATEMENT------END OF REGISTER SEARCH STATEMENT-------

Additional information: (not part of the Register Search Statement)

Street Address: 1225 INVERGORDON ROAD INVERGORDON VIC 3636