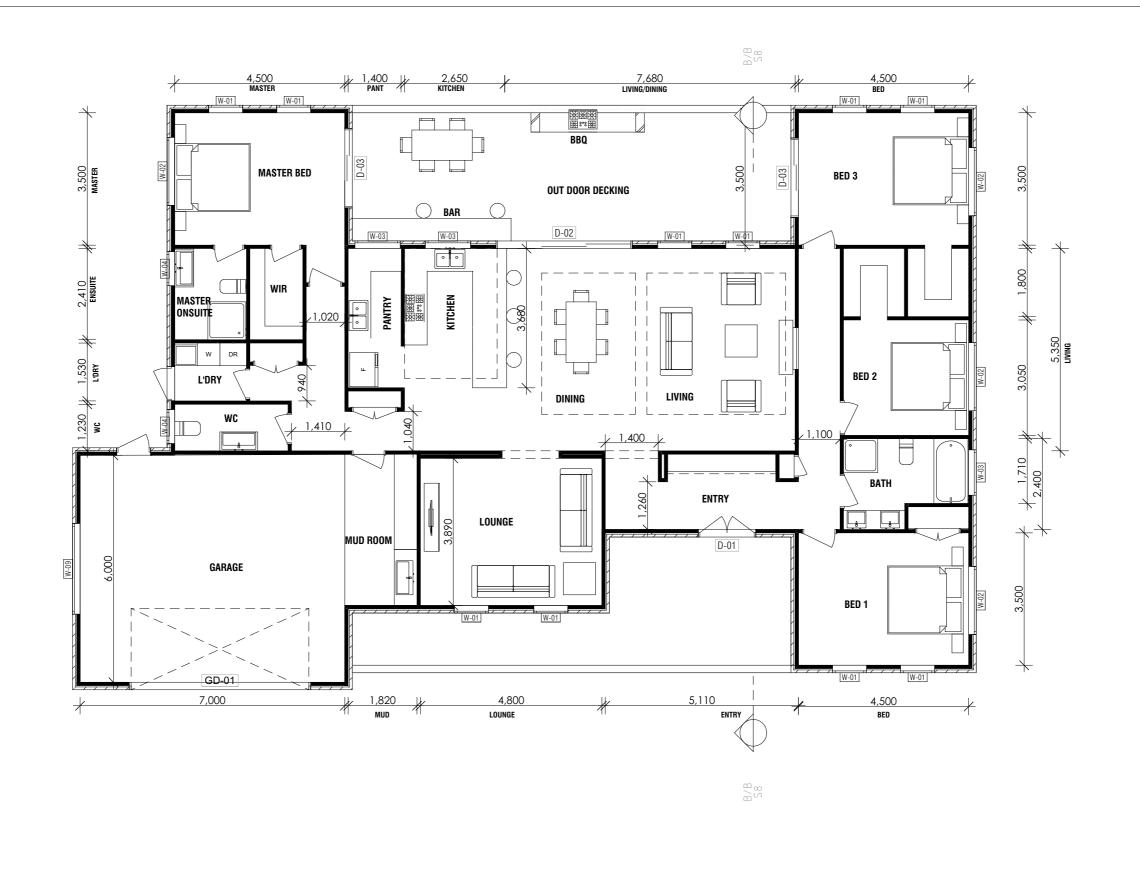

PROJECT PROPOSED SINGLES STOREY DWELLING

CLIENT

yamlak.lemma@outlook.com

PROVIDE 2340mm HIGH INTERNAL DOORS THROUGHOUT

CONCRETE SLAB NOTE: SHOWER AREA WITHIN THE ENSUITE AND BATHROOM TO BE SET DOWN

GROUND FLOOR PLAN **SCALE 1:100** 

CLIENT

**PROJECT** PROPOSED SINGLES STOREY DWELLING 1225 INVERGORDON ROAD, INVERGORDON VIC

| _ | DATE     | 01/2024 | Ground Floor Plan |
|---|----------|---------|-------------------|
| T | SCALE    | 1:100   | SH 06/13          |
|   | JOB NO.  | 2402    | CONSTRUCTION      |
|   | DRAWN BY | ΥL      |                   |