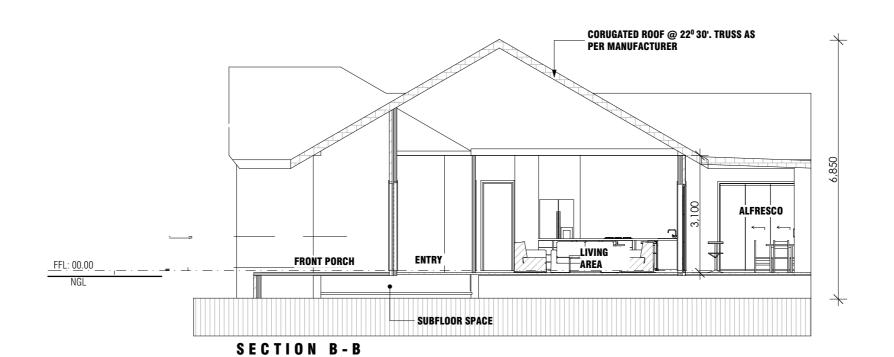

PROJECT PROPOSED SINGLES STOREY DWELLING

CLIENT

yamlak.lemma@outlook.com

PROVIDE 2340mm HIGH INTERNAL DOORS THROUGHOUT

CONCRETE SLAB NOTE: SHOWER AREA WITHIN THE ENSUITE AND BATHROOM TO BE SET DOWN

GROUND FLOOR PLAN **SCALE 1:100** 

CLIENT

**PROJECT** PROPOSED SINGLES STOREY DWELLING 1225 INVERGORDON ROAD, INVERGORDON VIC

| _ | DATE     | 01/2024 | Ground Floor Plan |
|---|----------|---------|-------------------|
| T | SCALE    | 1:100   | SH 06/13          |
|   | JOB NO.  | 2402    | CONSTRUCTION      |
|   | DRAWN BY | ΥL      |                   |