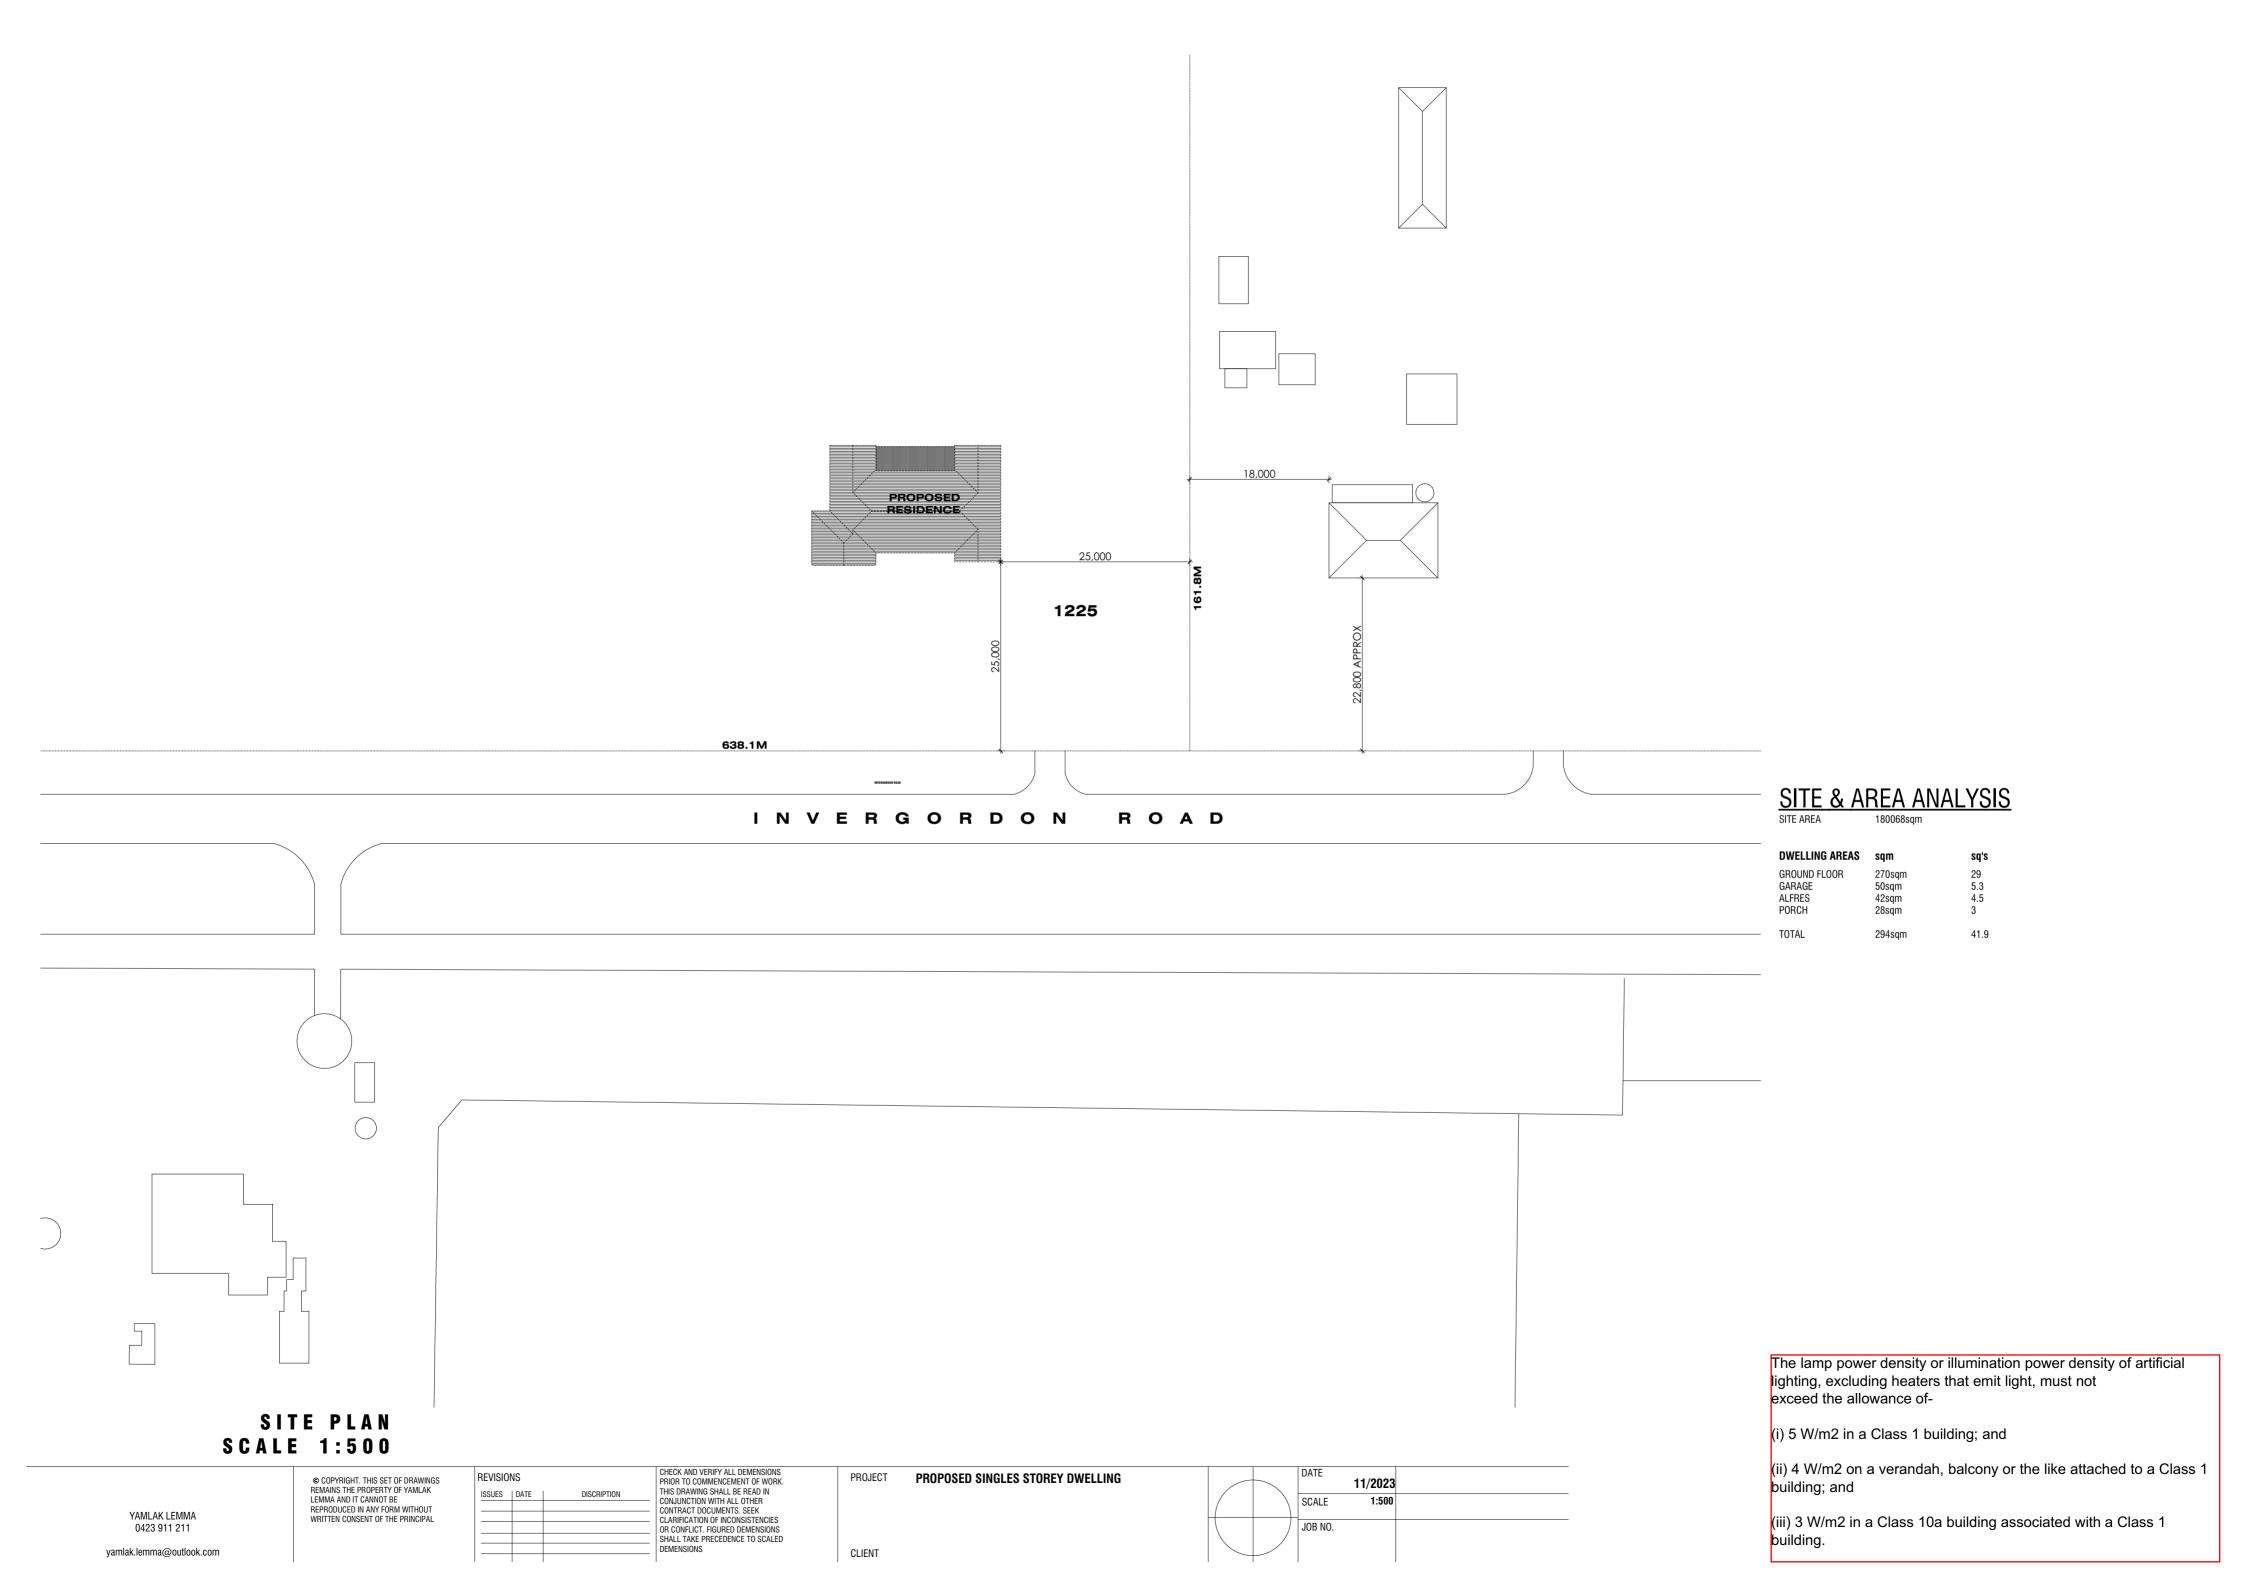

## SITE & AREA ANALYSIS SITE AREA 180068sqm

| <b>DWELLING AREAS</b>                     | sqm                               | sq'                   |
|-------------------------------------------|-----------------------------------|-----------------------|
| GROUND FLOOR<br>GARAGE<br>ALFRES<br>PORCH | 270sqm<br>50sqm<br>42sqm<br>28sqm | 29<br>5.3<br>4.5<br>3 |
| TOTAL                                     | 294sqm                            | 41.                   |