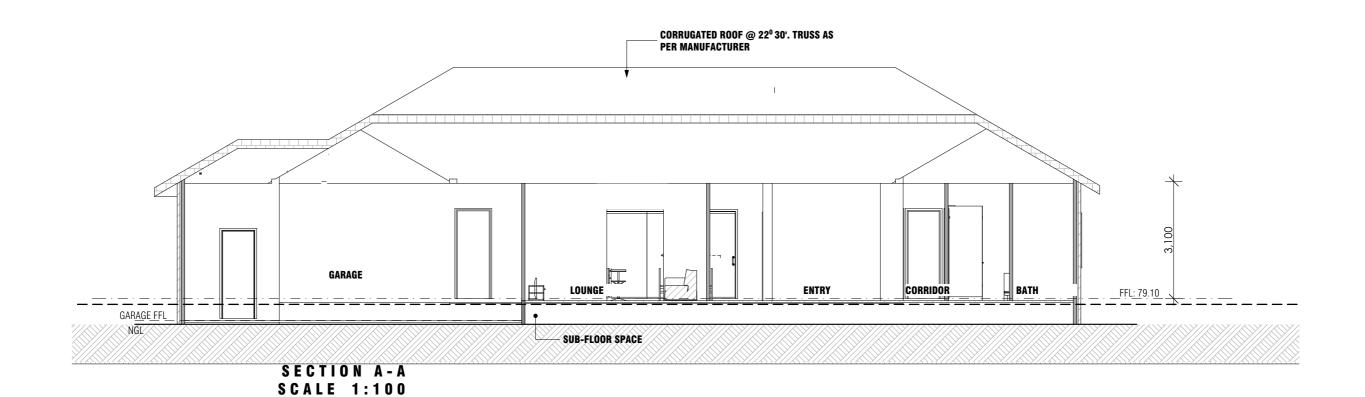

PROJECT PROPOSED SINGLES STOREY DWELLING

CLIENT

yamlak.lemma@outlook.com

PROVIDE 2340mm HIGH INTERNAL DOORS THROUGHOUT

CONCRETE SLAB NOTE: SHOWER AREA WITHIN THE ENSUITE AND BATHROOM TO BE SET DOWN

GROUND FLOOR PLAN **SCALE 1:100** 