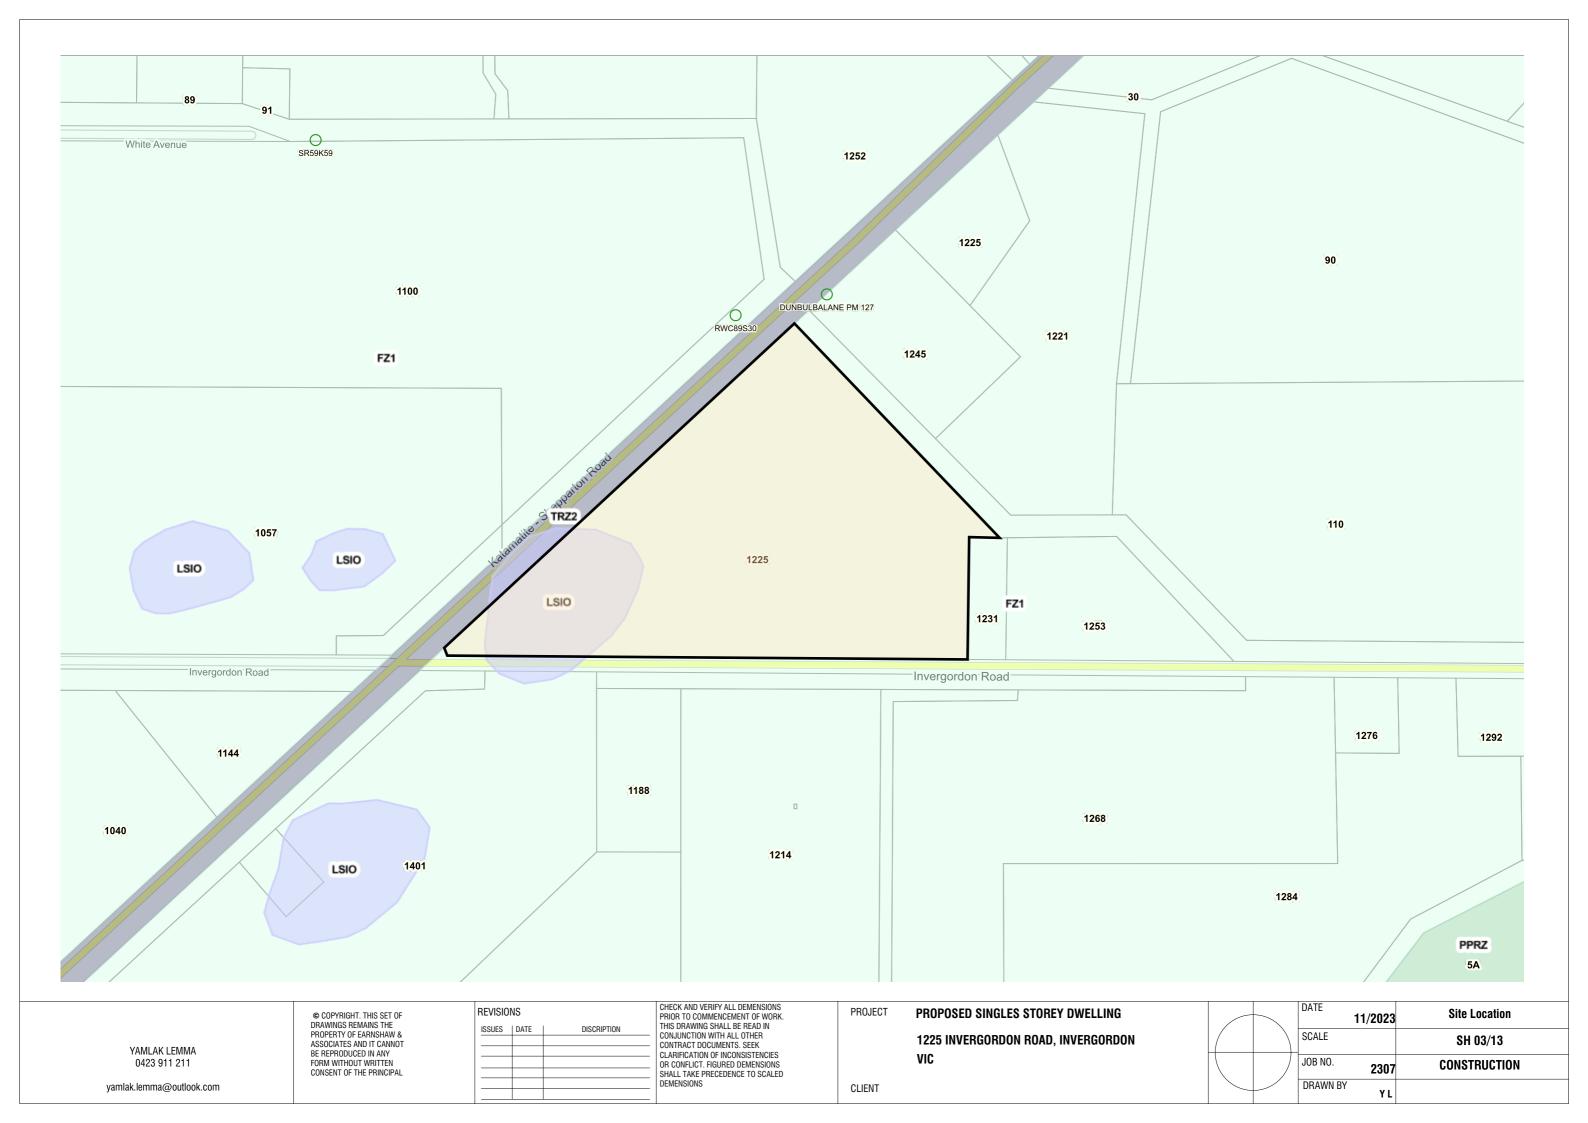

PROPOSED SINGLES STOREY DWELLING 1225 INVERGORDON ROAD, INVERGORDON

HARJINDER KAUR

**PROJECT** 

CLIENT

**Drawings Schedule** 01/2024 SCALE 1:1 SH 02/13 JOB NO. CONSTRUCTION 2402 DRAWN BY ΥL