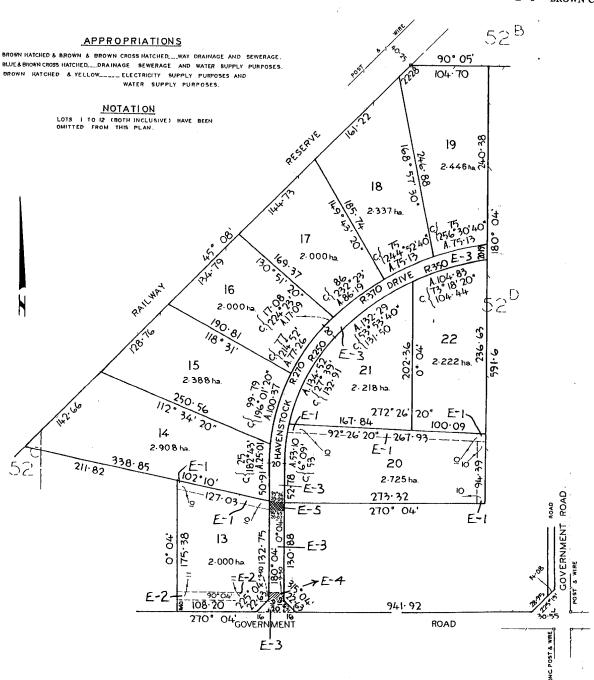

### LAND DESCRIPTION

Lot 18 on Plan of Subdivision 136018. PARENT TITLE Volume 09362 Folio 672 Created by instrument LP136018 20/02/1981

## DIAGRAM LOCATION

DOCUMENT END

SEE LP136018 FOR FURTHER DETAILS AND BOUNDARIES

CHART NO. 3.

LP136018 EDITION 1 APPROVED 4 /12/80

PLAN OF SUBDIVISION

PART OF CROWN ALLOTMENTS 52<sup>C</sup> & 52<sup>D</sup>

PARISH OF YARRAWONGA

COUNTY OF MOIRA

\$0 25 9 50 100 150 200 LENGTHS ARE IN METRES

Vol.9362 Fol.672

COLOUR CONVERSION

E - 1 = BLUE

E - 2 = YELLOW

E - 3 = BROWN

E - 4 = BROWN HATCHED

E - 5 = BROWN CROSS HATCHED