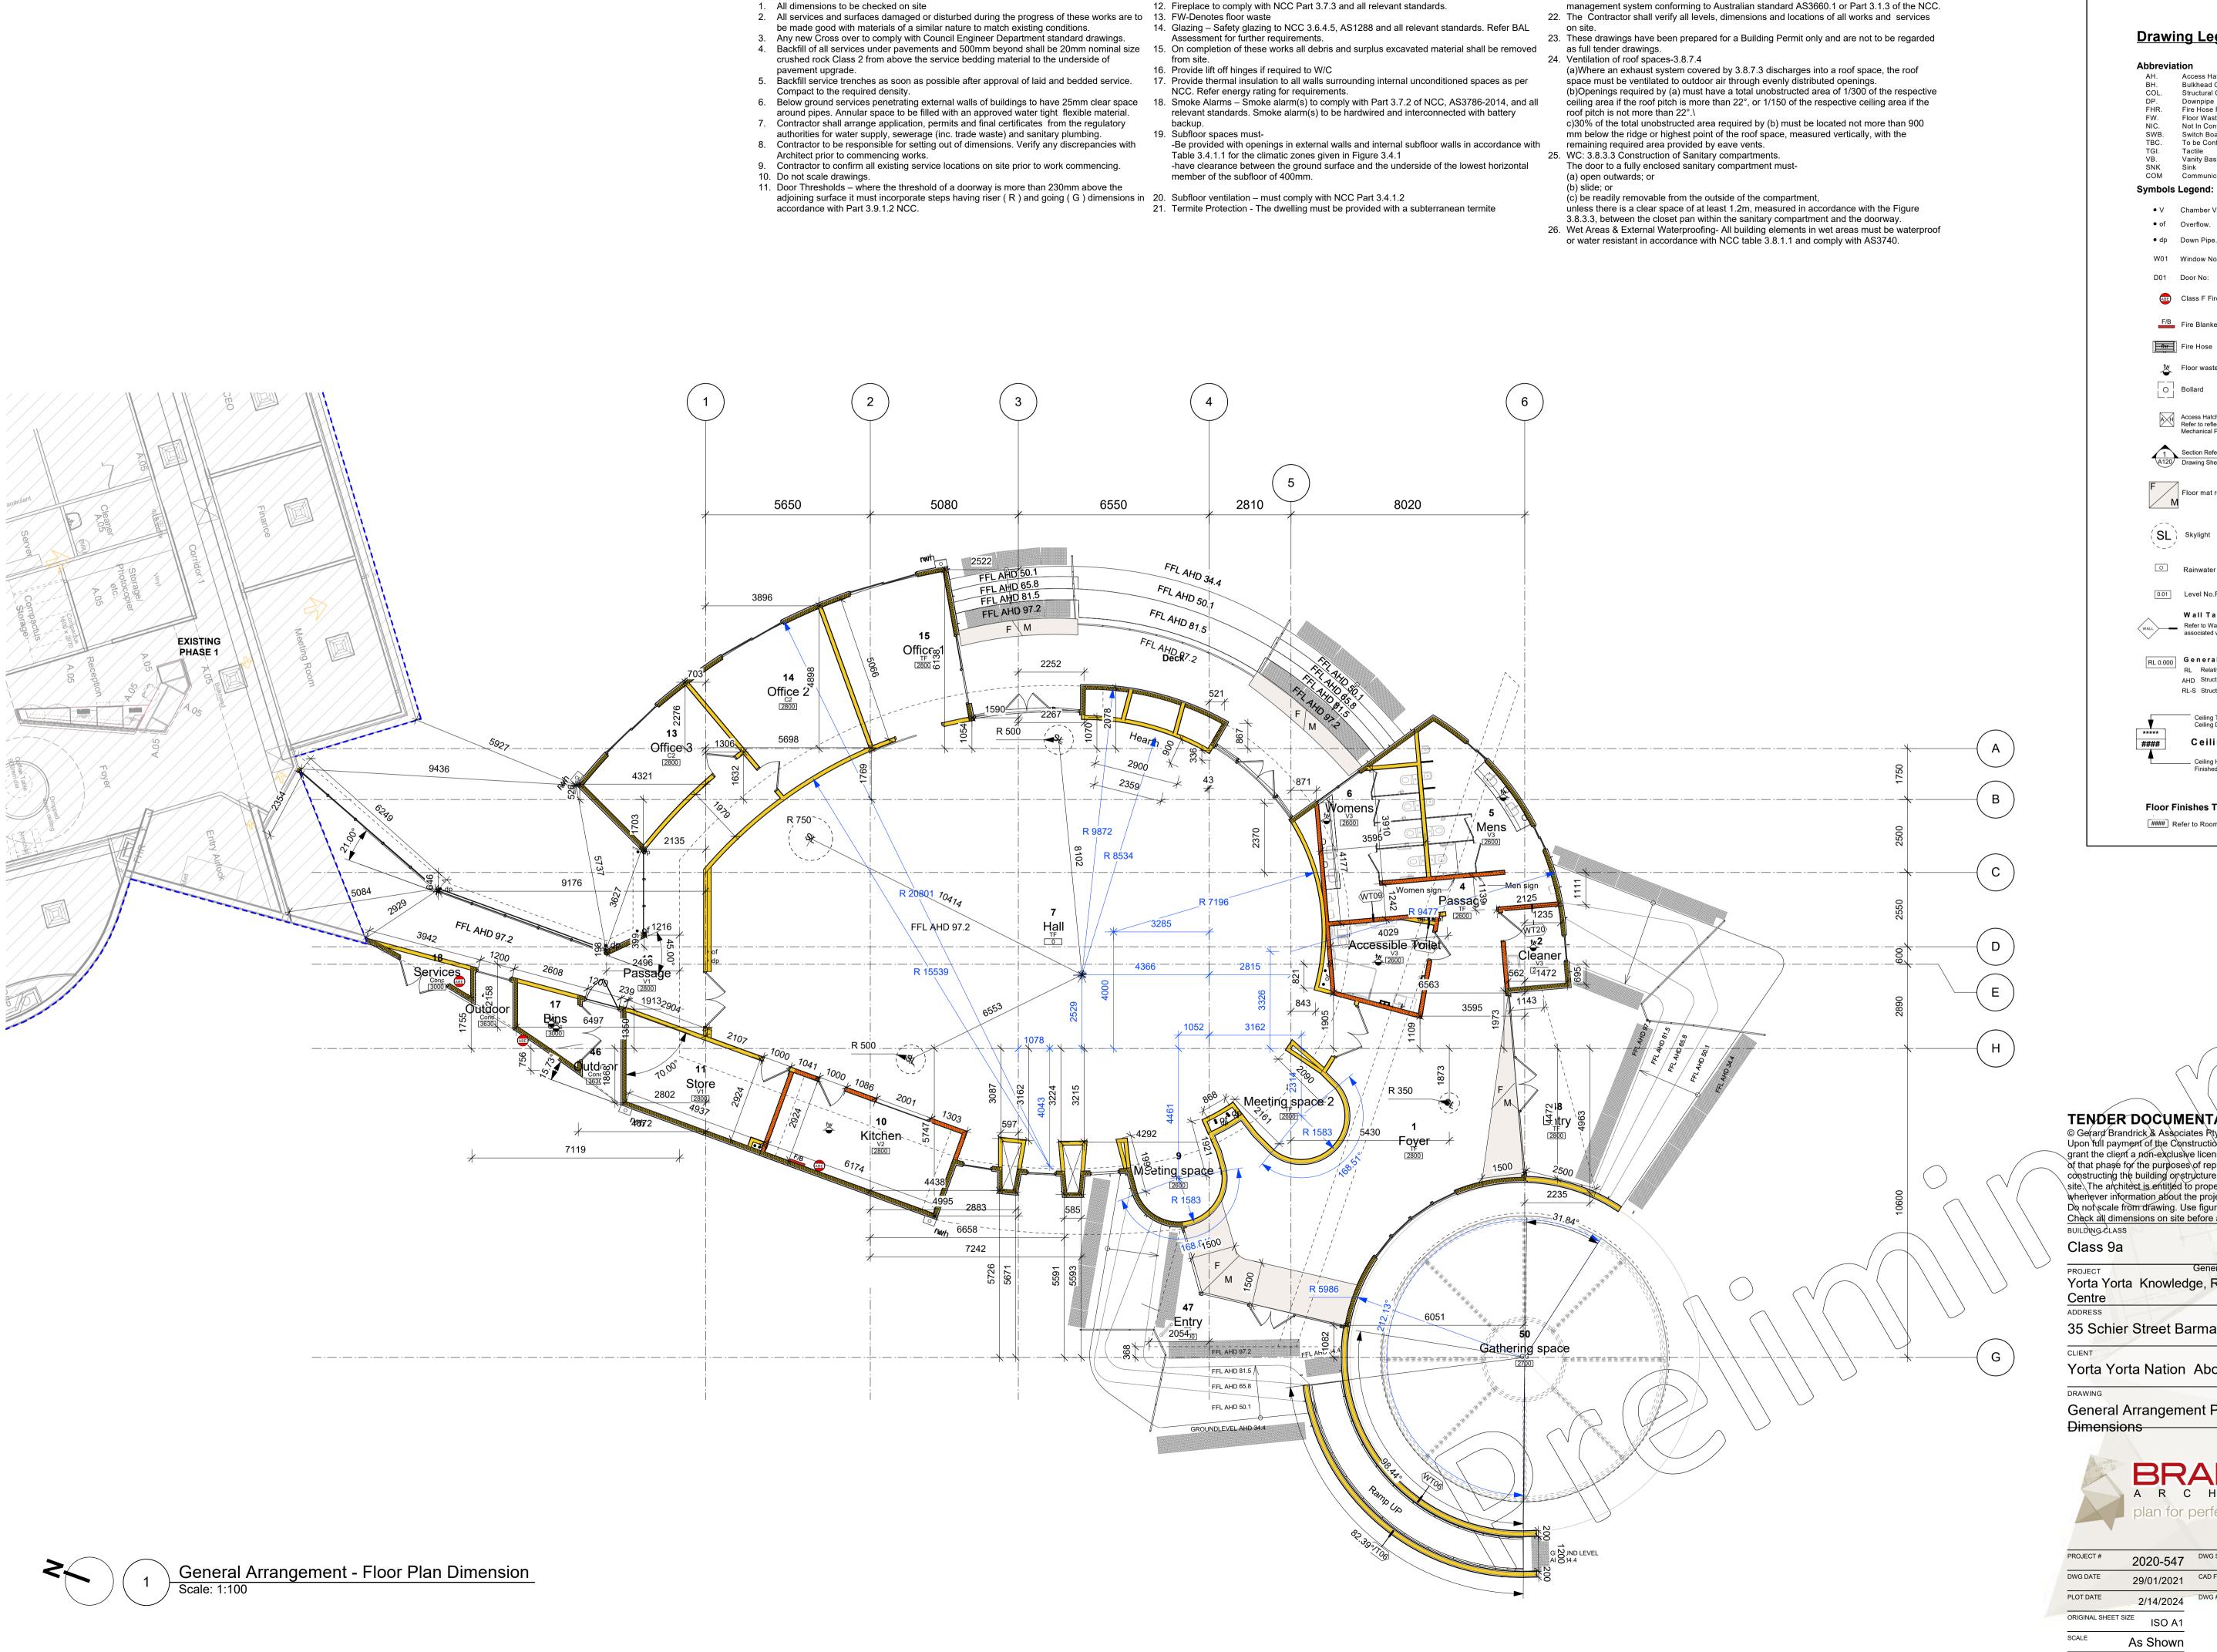

Floor Plan Notes

## **Drawing Legend:**

Access Hatch

## **Abbreviation**

Bulkhead Over Structural Column Downpipe Fire Hose Reel Floor Waste Not In Contract Switch Board To be Confirmed

Vanity Basin Sink Communication switch

## V Chamber Vent

of Overflow.

dp Down Pipe.

W01 Window No:

D01 Door No:

Class F Fire Extinguisher

F/B Fire Blanket Fire Hose

fw Floor waste O Bollard

Access Hatches 600x600mm,
Refer to reflected ceiling plan &
Mechanical Plan.

Section Reference

Floor mat recessed, refer to specifications

Rainwater head 0.01 Level No.Room No :

Wall Tags Refer to Wall Schedule for Wall Types associated with codes.

RL 0.000 General Level. RL Relative Finished Level. AHD Structural Slab Level to AHD. RL-S Structural Slab Level.

Ceiling Type - Refer To Ceiling Drawings For Details Ceiling Tag

Floor Finishes Tags

#### Refer to Room Finish Legend

## TENDER DOCUMENTATION

© Gerard Brandrick & Associates Rty Ltd 2023 Upon full payment of the Construction Document fee the architect will grant the client a non-exclusive license for the work produced as a part of that phase for the purposes of reproducing the material by constructing the building or structure in a single instance on the project \site.\The architect is entitled to proper attribution of their work whenever information about the project is published. Do not scale from drawing. Use figured dimensions only. Check all dimensions on site before any manufacture or construction.

Yorta Yorta Knowledge, Research and Exhibition

35 Schier Street Barmah VIC 3639

Yorta Yorta Nation Aboriginal Corporation

General Arrangement Plan- Floor Plan

2020-547 DWG STATUS 29/01/2021 CAD FILE NAME 2020-547-T-00.vwx 2/14/2024