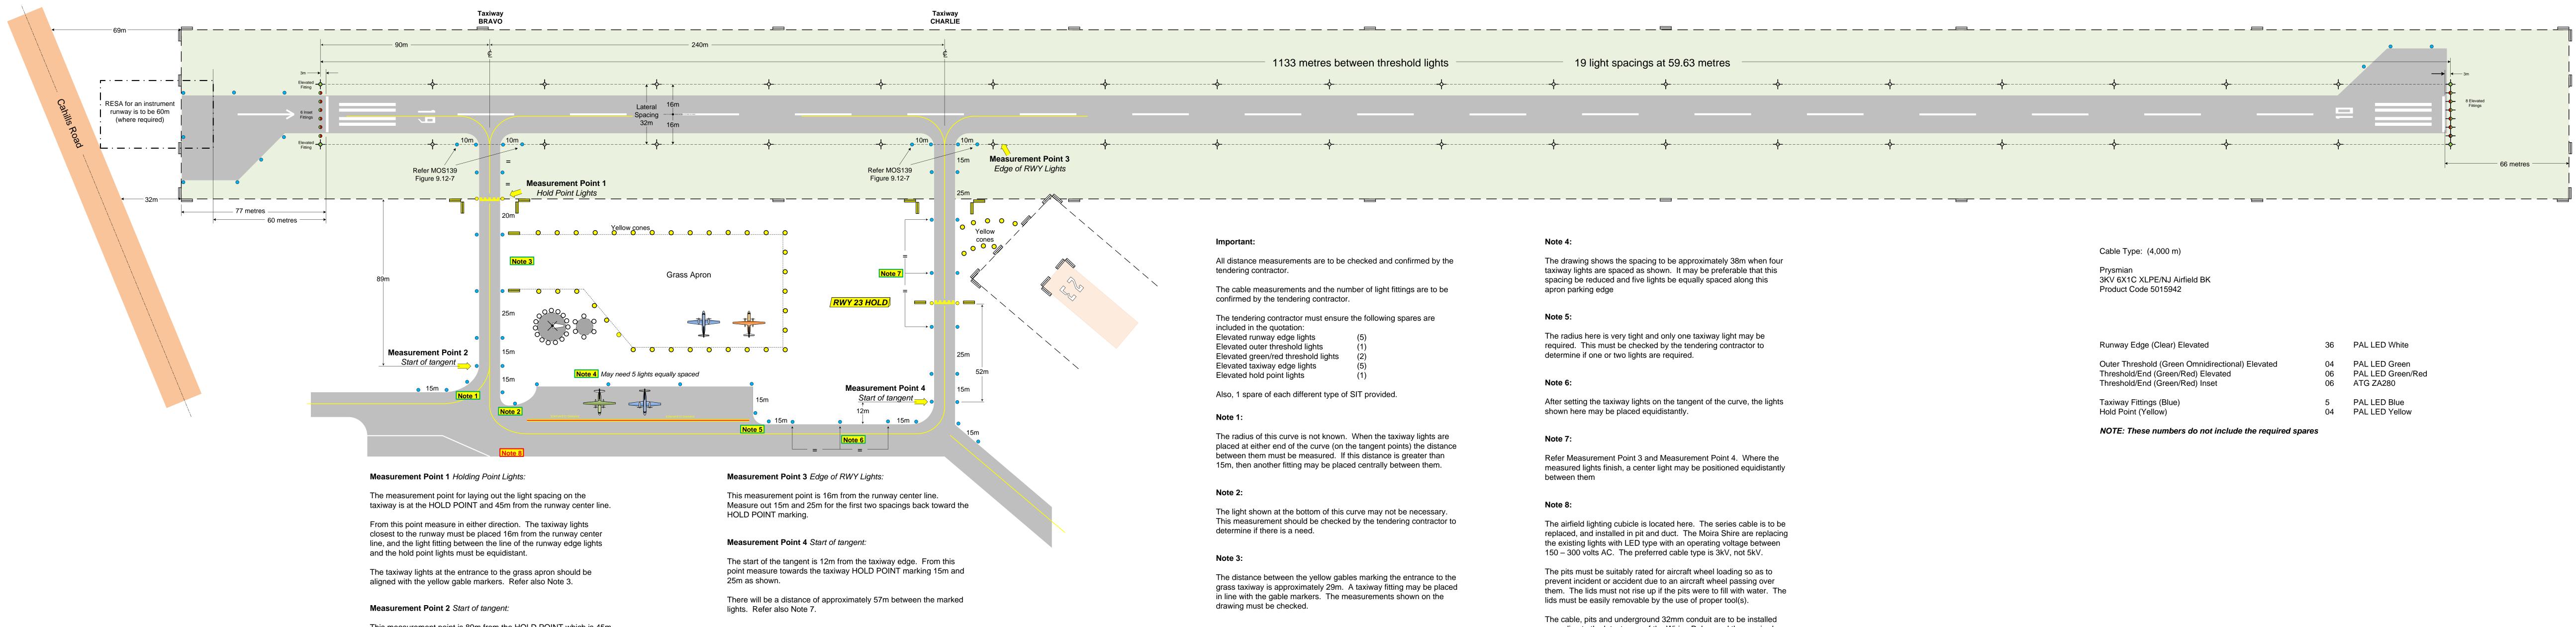

This measurement point is 89m from the HOLD POINT which is 45m from the runway center line. Begin at this point and measure out in both directions. Refer Note 1 and Note 2.

according to the latest copy of the Wiring Rules, and the required electrical safety certificate supplied to the Moira Shire at completion of the work.

Cable Type: (4,000 m)

Prysmian 3KV 6X1C XLPE/NJ Airfield BK Product Code 5015942

| Runway Edge (Clear) Elevated                     | 36 | PAL LED White     |
|--------------------------------------------------|----|-------------------|
| Outer Threshold (Green Omnidirectional) Elevated | 04 | PAL LED Green     |
| Threshold/End (Green/Red) Elevated               | 06 | PAL LED Green/Rec |
| Threshold/End (Green/Red) Inset                  | 06 | ATG ZA280         |
| Taxiway Fittings (Blue)                          | 5  | PAL LED Blue      |
| Hold Point (Yellow)                              | 04 | PAL LED Yellow    |

NOTE: These numbers do not include the required spares

|        |   |          |                | <b>_</b>         |   |         |
|--------|---|----------|----------------|------------------|---|---------|
|        |   |          |                |                  |   |         |
|        |   |          |                |                  |   |         |
|        |   |          |                |                  |   |         |
|        |   |          |                |                  |   |         |
|        |   |          |                |                  |   |         |
|        | 1 |          |                |                  |   | 1       |
|        | ° | <u> </u> | <del>-</del> ^ | - <del>-</del> Ŷ | Ŷ | Ŷ       |
|        |   |          |                |                  |   |         |
|        |   |          |                |                  |   |         |
|        |   |          |                |                  |   |         |
|        |   |          |                |                  |   |         |
|        |   |          |                |                  |   |         |
| ,<br>, | Ļ | Ļ        | L .            | L .              | Ţ | T       |
|        | ( | ······   |                |                  | Ŷ | φ====== |
|        |   |          |                |                  |   |         |
|        |   |          |                |                  |   |         |