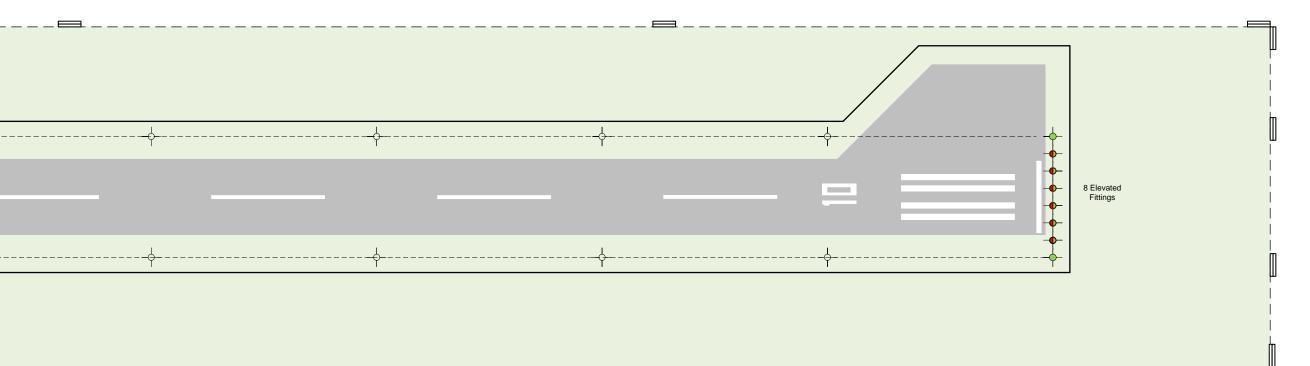

Cable Type: (4,000 m)

Prysmian 3KV 6X1C XLPE/NJ Airfield BK Product Code 5015942

| Runway Edge (Clear) Elevated                     | 36 | PAL LED White     |
|--------------------------------------------------|----|-------------------|
| Outer Threshold (Green Omnidirectional) Elevated | 04 | PAL LED Green     |
| Threshold/End (Green/Red) Elevated               | 06 | PAL LED Green/Rec |
| Threshold/End (Green/Red) Inset                  | 06 | ATG ZA280         |
| Taxiway Fittings (Blue)                          | 5  | PAL LED Blue      |
| Hold Point (Yellow)                              | 04 | PAL LED Yellow    |