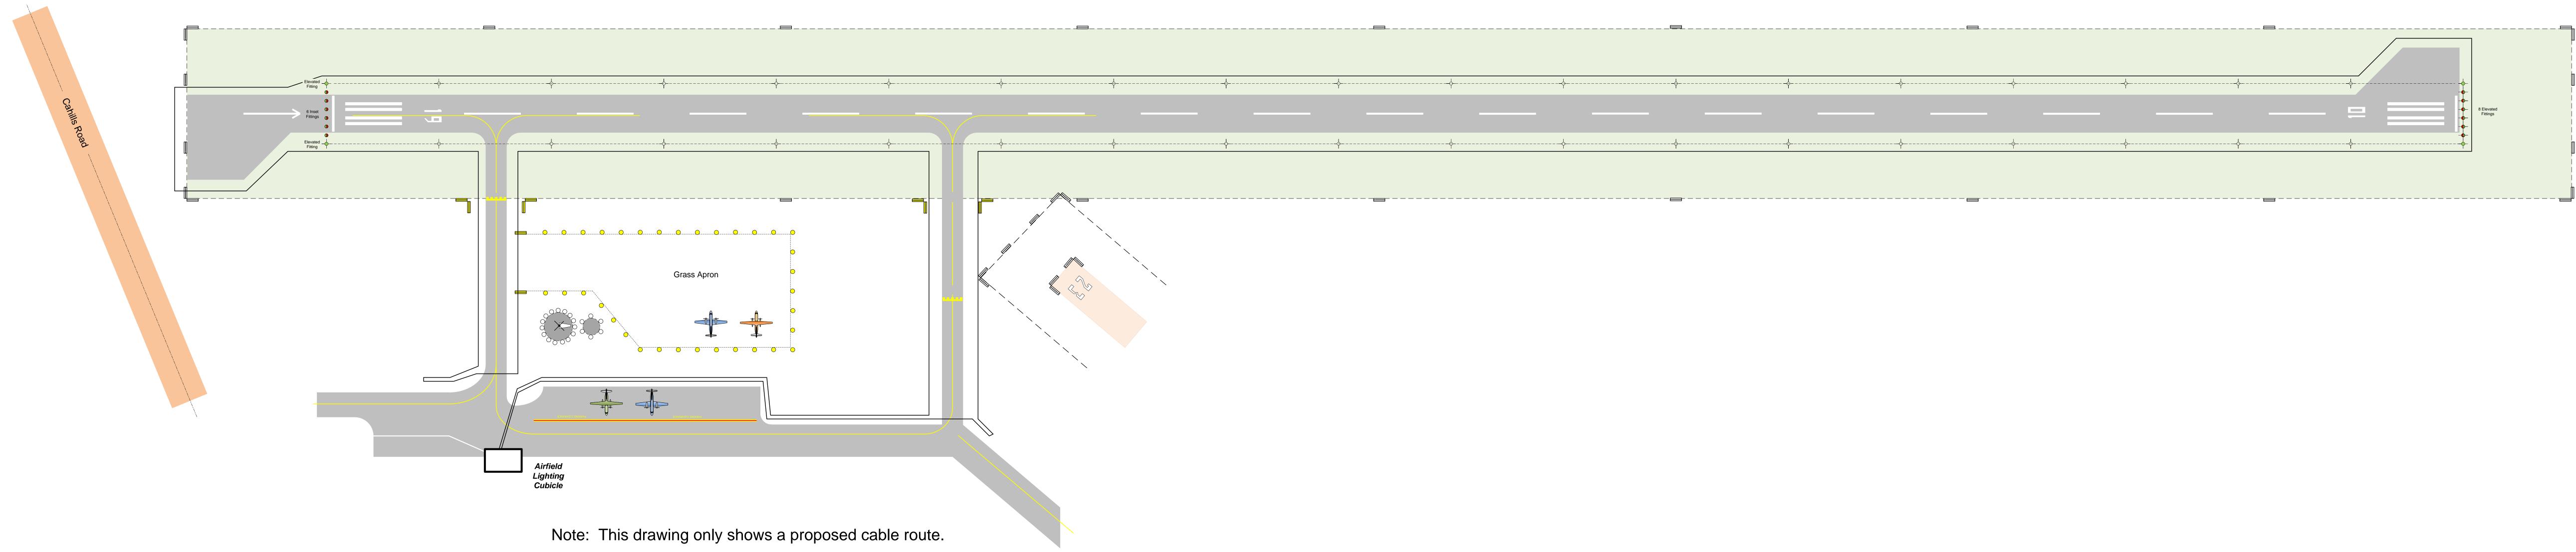

This measurement point is 89m from the HOLD POINT which is 45m from the runway center line. Begin at this point and measure out in both directions. Refer Note 1 and Note 2.

according to the latest copy of the Wiring Rules, and the required electrical safety certificate supplied to the Moira Shire at completion of the work.