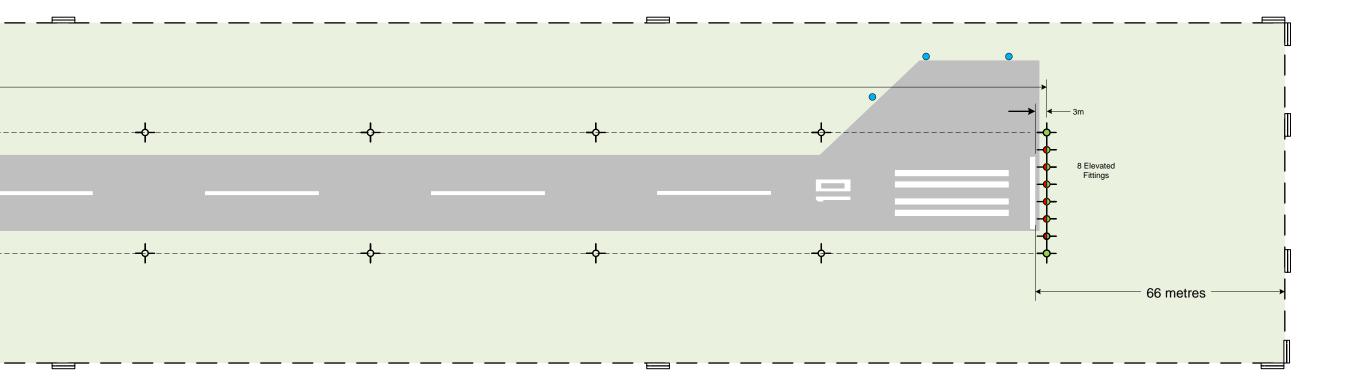

Cable Type: (4,000 m)

Prysmian 3KV 6X1C XLPE/NJ Airfield BK Product Code 5015942

| Runway Edge (Clear) Elevated                     | 36 | PAL LED White     |
|--------------------------------------------------|----|-------------------|
| Outer Threshold (Green Omnidirectional) Elevated | 04 | PAL LED Green     |
| Threshold/End (Green/Red) Elevated               | 06 | PAL LED Green/Rec |
| Threshold/End (Green/Red) Inset                  | 06 | ATG ZA280         |
| Taxiway Fittings (Blue)                          | 5  | PAL LED Blue      |
| Hold Point (Yellow)                              | 04 | PAL LED Yellow    |