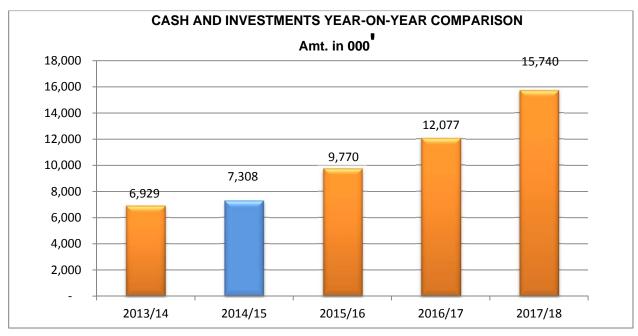

### Cash and Investments

Cash and investments are expected to marginally increase by \$0.38m during the year 2014/15 to \$7.31m as at 30 June 2015.

### **KEY FINANCIAL INDICATORS**

The following table summarises the key financial results for the next four years as set out in the Plan for years 2013/14 to 2017/18.

|                             | Current<br>Year | Adopted | Strategic Resource Plan |         | e Plan  |
|-----------------------------|-----------------|---------|-------------------------|---------|---------|
|                             | Forecast        | Budget  | Projections             |         | ;       |
|                             | 2013/14         | 2014/15 | 2015/16                 | 2016/17 | 2017/18 |
| Indicator                   | \$'000          | \$'000  | \$'000                  | \$'000  | \$'000  |
| Operating result            | (2,239)         | 2,437   | 3,904                   | 3,204   | 4,766   |
| Underlying operating result | (8,418)         | (3,910) | 760                     | 195     | 1,381   |
| Cash and investments        | 6,929           | 7,308   | 9,770                   | 12,077  | 15,740  |
| Cash flow from operations   | 2,423           | 12,104  | 13,448                  | 13,081  | 14,696  |
| Capital works               | 10,843          | 10,720  | 10,073                  | 10,071  | 10,240  |