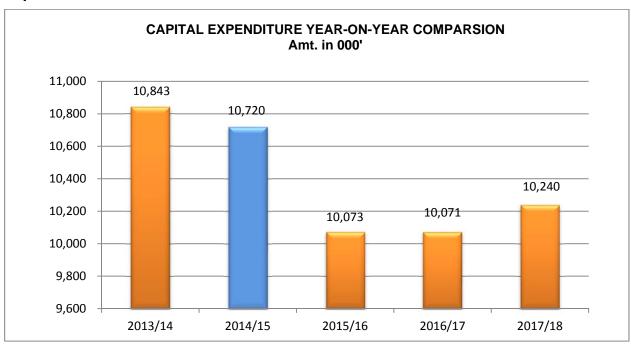

It is now the right time to consolidate the strong growth of the past three years, and the 2014/15 Budget reflects this commitment.

The 2014/15 Budget will maintain service levels to the community and deliver a capital works program of \$10.72m. Council has also worked at absorbing many increased costs that are passed on to Council. There are some costs however that cannot be absorbed, but Council has sought to minimise their impact and has kept fees and charges for services as low as possible.

The Adopted 2014/15 Capital Budget of \$10.72m includes:

- Renewal' projects totalling: \$5.44m
- 'Upgrade' projects totalling: \$3.17m
- 'Expansion' projects totalling: \$2.11m

The Adopted capital funding to offset the Capital Budget of \$10.72m comprises:

## Capital works

The capital works program for the 2014/15 year is expected to be \$10.72m. The capital expenditure program has been set and prioritised based on a rigorous process of professional review using Council's Projects Priority Assessment Model (PPAM), and consultation. This has enabled Council to assess needs and develop sound business cases for each project.

### **KEY FINANCIAL INDICATORS**

The following table summarises the key financial results for the next four years as set out in the Plan for years 2013/14 to 2017/18.

|                             | Current<br>Year | Adopted | Strategic Resource Plan |         | e Plan  |
|-----------------------------|-----------------|---------|-------------------------|---------|---------|
|                             | Forecast        | Budget  | Projections             |         | ;       |
|                             | 2013/14         | 2014/15 | 2015/16                 | 2016/17 | 2017/18 |
| Indicator                   | \$'000          | \$'000  | \$'000                  | \$'000  | \$'000  |
| Operating result            | (2,239)         | 2,437   | 3,904                   | 3,204   | 4,766   |
| Underlying operating result | (8,418)         | (3,910) | 760                     | 195     | 1,381   |
| Cash and investments        | 6,929           | 7,308   | 9,770                   | 12,077  | 15,740  |
| Cash flow from operations   | 2,423           | 12,104  | 13,448                  | 13,081  | 14,696  |
| Capital works               | 10,843          | 10,720  | 10,073                  | 10,071  | 10,240  |