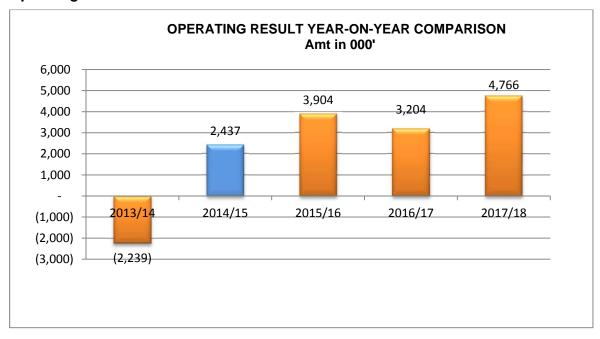

## **Operating Result**

The total operating result for 2014/15 is a surplus of \$2.44m which is a turnaround from an estimated deficit of (\$2.24m) in 2013/14. This is mainly due to aligning the instalment payments cycle by the Victorian Grants Commission within one financial year which was hitherto split into two financial years, for the last few years. The increase in Victorian Grants Commission is \$4.80m as compared to 2013/14.

### **KEY FINANCIAL INDICATORS**

The following table summarises the key financial results for the next four years as set out in the Plan for years 2013/14 to 2017/18.

|                             | Current<br>Year | Adopted | Strategic Resource Plan |         | e Plan  |
|-----------------------------|-----------------|---------|-------------------------|---------|---------|
|                             | Forecast        | Budget  | Projections             |         | ;       |
|                             | 2013/14         | 2014/15 | 2015/16                 | 2016/17 | 2017/18 |
| Indicator                   | \$'000          | \$'000  | \$'000                  | \$'000  | \$'000  |
| Operating result            | (2,239)         | 2,437   | 3,904                   | 3,204   | 4,766   |
| Underlying operating result | (8,418)         | (3,910) | 760                     | 195     | 1,381   |
| Cash and investments        | 6,929           | 7,308   | 9,770                   | 12,077  | 15,740  |
| Cash flow from operations   | 2,423           | 12,104  | 13,448                  | 13,081  | 14,696  |
| Capital works               | 10,843          | 10,720  | 10,073                  | 10,071  | 10,240  |