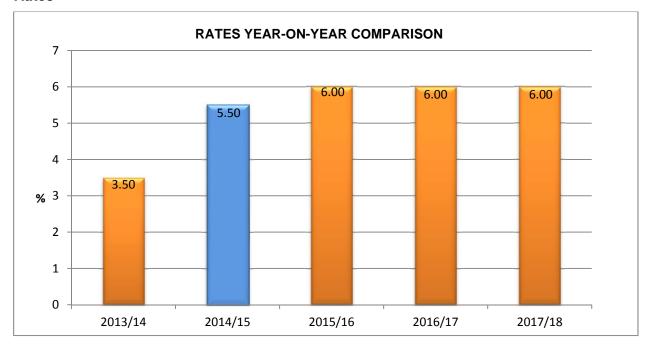

### Rates

Council's required general rate and municipal charge revenue from 2014/15 is \$31.55m. This represents a 5.5% increase in general rates and a 3.5% increase in municipal charge over 2013/14. This revenue generated through this rate increase will go towards major capital works programs such as maintaining roads and bridges, drainage improvements, maintaining service to the community in general and meeting the cost of a number of external influences, such as the increase in insurance and power costs, affecting the operating budget in line with Council's rating strategy.

- External grants: \$5.93m
- Community and Other Contributions: \$0.17m
- Asset sales: \$0.04m
- Cash from Council Operations: \$4.58m

Council proposes to increase general rates by 5.5% and municipal charge collection by 3.5% in the 2014/15 financial-year. This level allows our Council to maintain existing service levels, fund the necessary renewal of the municipality's infrastructure and reduce its loan liability.