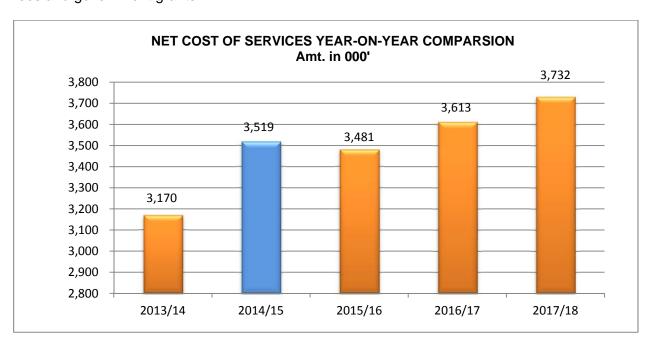

### Services

The net cost of services delivered to the community for the 2014/15 year is expected to be \$3.5m due to increases in employee costs and Materials & Services. The net cost of services is the total operating cost of services delivered, less income directly attributable to those services, such as fees and government grants.