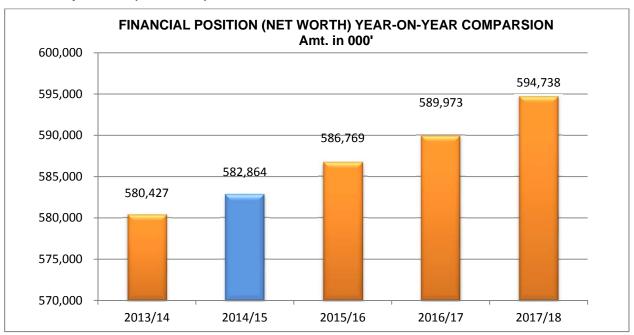

## Financial position (net worth)

Net assets (net worth) will increase by \$2.44m as at 30 June 2015, which is mainly due to the increased Capital works and Cash & cash equivalents

|                                                                      | Current<br>Year<br>Forecast | Adopted<br>Budget | Variance                |
|----------------------------------------------------------------------|-----------------------------|-------------------|-------------------------|
| BALANCE SHEET                                                        | 2013/14                     | 2014/15           | (Outflow)               |
|                                                                      | \$'000                      | \$'000            | \$'000                  |
|                                                                      |                             |                   |                         |
| Current Assets                                                       |                             |                   |                         |
| Cash Assets                                                          | 6,929                       | 7,308             | 378                     |
| Receivables                                                          | 3,124                       | 3,232             | 107                     |
| Inventory                                                            | 592                         | 609               | 18                      |
| Land held for Resale                                                 | 210                         | 420               | 210                     |
| Other                                                                | 272                         | 279               | 7                       |
| Total Current Assets                                                 | 11,128                      | 11,849            | 721                     |
|                                                                      |                             |                   |                         |
| Non-Current Assets                                                   | _                           |                   |                         |
| Receivables                                                          | 57                          | 131               | 74                      |
| Property Plant and Equipment                                         | 591,522                     | 592,172           | 650                     |
| Intangible Assets                                                    | 1,018                       | 1,018             | -                       |
| Investments in Associate                                             | 582                         | 562               | (20)                    |
| Total Non-Current Assets                                             | 593,181                     | 593,884           | 704                     |
|                                                                      |                             |                   |                         |
| TOTAL ASSETS                                                         | 604,308                     | 605,733           | 1,425                   |
|                                                                      |                             |                   |                         |
| Current Liabilities                                                  |                             |                   |                         |
| Payables                                                             | 3,172                       | 3,404             | 232                     |
| Trusts                                                               | 900                         | 927               | 27                      |
| Interest Bearing Liabilities                                         | 830                         | 892               | 63                      |
| Non-Interest Bearing Liabilities                                     | 60                          | 60                | -                       |
| Employee Benefits                                                    | 3,248                       | 3,604             | 356                     |
| Provision for Landfill Rehabilitation                                | 2,181                       | 1,965             | (216)                   |
| Total Current Liabilities                                            | 10,391                      | 10,853            | 462                     |
| N                                                                    |                             |                   |                         |
| Non-Current Liabilities                                              |                             |                   |                         |
| Trade and Other Payables                                             | 6,472                       | 5,579             | (892)                   |
| Interest Bearing Liabilities                                         | 120                         | 5,579             | (692)                   |
| Non-Interest Bearing Liabilities                                     | 592                         | 694               | 102                     |
| Employee Benefits                                                    | 6,307                       | 5,682             | (624)                   |
| Provision for Landfill Rehabilitation  Total Non-Current Liabilities | 13,490                      | 12,016            | (024)<br><b>(1,474)</b> |
| Total Non-Current Liabilities                                        | 13,430                      | 12,010            | (1,414)                 |
| TOTAL LIABILITIES                                                    | 23,881                      | 22,869            | (1,012)                 |
| TOTAL LIABILITIES                                                    | _0,00.                      | ,555              | (1,012)                 |
| NET ASSETS                                                           | 580,427                     | 582,864           | 2,437                   |
|                                                                      |                             |                   | ,                       |
| EQUITY                                                               |                             |                   |                         |
| Accumulated Surplus                                                  | 162,813                     | 192,110           | 29,297                  |
| Statutory Reserves                                                   | 1,287                       | 1,315             | 28                      |
| Asset Revaluation Reserves                                           | 416,327                     | 389,439           | (26,888)                |
| TOTAL EQUITY                                                         | 580,427                     | 582,864           | 2,437                   |