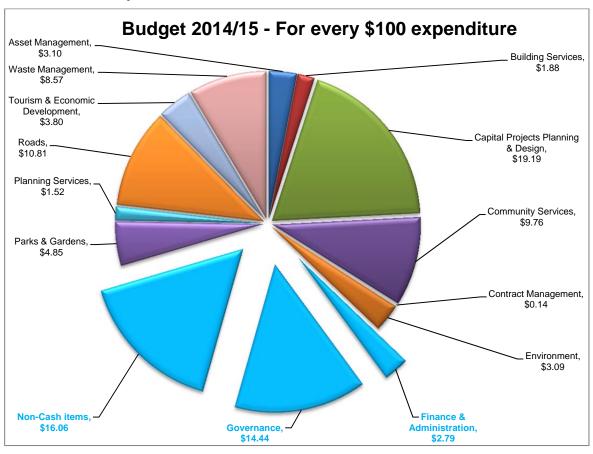

## Where rates are spent

The above chart provides an indication of how Council allocates its expenditure across the main services that it delivers. It shows how much is allocated to each service area for every \$100 that Council spends.

# Brief analysis of Non-cash items

|                                         | Budget 2014/15 |
|-----------------------------------------|----------------|
| Non-Cash items                          |                |
| Depreciation Amortization & Impairment  | \$8,740,057    |
| Landfill - Interest Unwinding Discount  | \$429,831      |
| Materials & Services                    | \$558,625      |
| Share Net Profit Associated Entity      | \$20,000       |
| WDV of Disposal of Assets               | \$60,129       |
| WDV of Infrastructure Replaced          | \$200,000      |
| Non-Cash items Total                    | \$10,008,642   |
|                                         |                |
| Total expenditure - Operating + Capital | \$62,315,017   |
|                                         |                |
| As a percentage of total expenditure    | 16.06%         |
|                                         |                |
| As a proportion of \$100 spend          | \$16.06        |
|                                         |                |