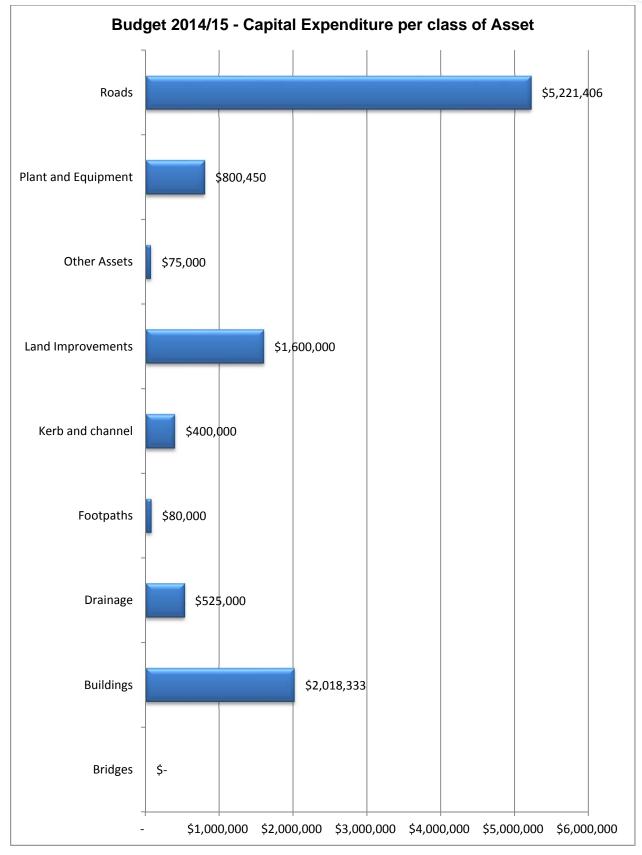

Key features of the 2014/15 capital works budget include:

- \$1.2 million for the Cobram Streetscape project to improve pedestrian and vehicle traffic flow at one of Cobram's busiest intersections;
- \$400,000 for Kennedy Park, Cobram to improve facilities for boating at this key location;
- \$293,333 to upgrade the Yarrawonga Showgrounds
- \$250,000 to upgrade the Rowe Street retention basin in Numurkah
- \$60,000 to construct a new Men's Shed facility at Nathalia