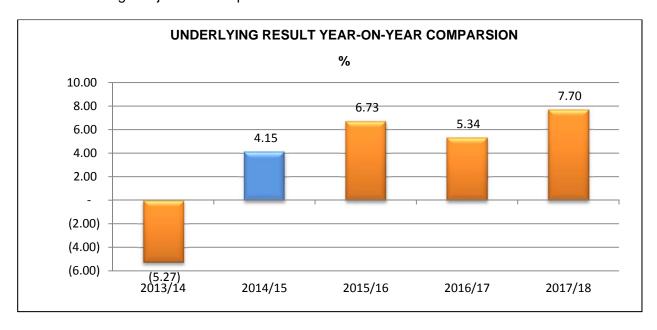

The underlying result is a measure of financial sustainability. This measure is the operating result reduced for the contributed assets as a percentage of the underlying revenue, which is total revenue plus proceeds of sale of assets less contributed assets.

# Underlying deficit (\$3.69m)

The underlying result is the net surplus or deficit for the year adjusted for capital grants, contributions of non-monetary assets and other once-off adjustments. It is a measure of financial sustainability as it is not impacted by non-recurring or once-off items of income and expenses that can often mask the operating result. The underlying result for the 2014/15 year is a deficit of \$3.69m, which is a decrease of \$3.93m over the 2013/14 year. This is due mainly to a change in the timing of the receipts of the Victorian Grants Commission funding allocation to better align with the financial year where funds are utilised.

|                                                                                        | Current<br>Year | Adopted  | Strategic Resource Plan |             | e Plan   |
|----------------------------------------------------------------------------------------|-----------------|----------|-------------------------|-------------|----------|
|                                                                                        | Forecast        | Budget   | 004540                  | Projections |          |
| Ratios                                                                                 | 2013/14         | 2014/15  | 2015/16                 | 2016/17     | 2017/18  |
|                                                                                        | _               |          |                         |             |          |
| Victorian Auditor-General's office                                                     |                 |          |                         |             |          |
| Liquidity (working capital ratio) (Low risk: >1.5)                                     | 1.07            | 1.09     | 1.30                    | 1.46        | 1.69     |
| Underlying result (underlying surplus / underlying revenue (Low risk: > 0%)            | (5.27)%         | 4.15%    | 6.73%                   | 5.34%       | 7.70%    |
| Indebtedness ( Non-current liabilities / Own source revenue) (Low risk: 40% or lower)  | 39%             | 33%      | 28%                     | 24%         | 21%      |
| Self-financing (net operating cash flows / underlying revenue) (Low risk: 20% or more) | 5.24%           | 22.47%   | 24.43%                  | 23.23%      | 24.77%   |
| Investment gap (capital expenditure / depreciation) (Low risk: > 1.5)                  | 1.2             | 1.2      | 1.1                     | 1.1         | 1.1      |
| Other                                                                                  |                 |          |                         |             |          |
| Number of ratable assessments                                                          | 16,462          | 17,103_  | 17,531                  | 17,969      | 18,418   |
| Average rates & charges per assessment                                                 | \$1,784         | \$1,865  | \$1,972                 | \$2,057     | \$2,145  |
| Rates revenue / total revenue                                                          | 64%             | 59%_     | 63%                     | 65%         | 66%      |
| Operating expenses/assessment                                                          | \$2,928         | \$3,017_ | \$2,928                 | \$2,964     | \$2,973  |
| Operating result per assessment                                                        | (\$135.99)      | \$142_   | \$223                   | \$178       | \$259    |
| Capital expenditure / rate revenue                                                     | 37.95%          | 34.55%   | 30.01%                  | 28.06%      | 26.68%   |
| Grants / total revenue                                                                 | 24.55%          | 31.74%_  | 28.05%                  | 24.64%      | 23.98%   |
| Fees and charges / total revenue                                                       | 8.06%           | 6.93%_   | 7.12%                   | 7.30%       | 7.22%    |
| Total assets / assessments                                                             | \$35,259        | \$34,080 | \$33,471                | \$32,833    | \$32,291 |
| Total liabilities / assessments                                                        | \$1,451         | \$1,337  | \$1,252                 | \$1,215     | \$1,182  |
| Capital outlays / total cash outflows                                                  | 20.30%          | 20.63%   | 19.67%                  | 19.11%      | 18.91%   |
| Capital expenditure / assessments                                                      | \$677           | \$644    | \$592                   | \$577       | \$572    |