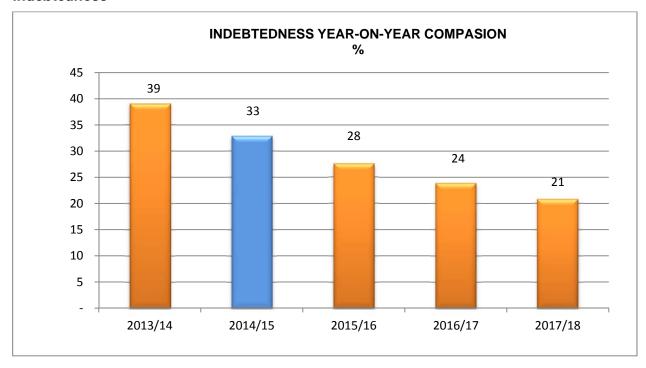

### Indebtedness

A significant measure of financial sustainability is indebtedness. The indebtedness ratio measures Council's ability to meet its obligations in regard to non-current liabilities, which includes loans and provision for landfill rehabilitation. This measure is total non-current liabilities as a percentage of own source revenue. Own source revenue is total revenue plus written down value of assets sold, less grants and sale of land held for resale.

Council targets an indebtedness ratio of 40% or lower which is expected to be achieved in 2014/15 and onwards. This means that the Council will be in the Victorian Auditor General Office's low risk category of having financial sustainability concerns.

|                                                                                        | Current<br>Year | Adopted  | Strategic Resource Plan |             | e Plan   |
|----------------------------------------------------------------------------------------|-----------------|----------|-------------------------|-------------|----------|
|                                                                                        | Forecast        | Budget   | 004540                  | Projections |          |
| Ratios                                                                                 | 2013/14         | 2014/15  | 2015/16                 | 2016/17     | 2017/18  |
|                                                                                        | _               |          |                         |             |          |
| Victorian Auditor-General's office                                                     |                 |          |                         |             |          |
| Liquidity (working capital ratio) (Low risk: >1.5)                                     | 1.07            | 1.09     | 1.30                    | 1.46        | 1.69     |
| Underlying result (underlying surplus / underlying revenue (Low risk: > 0%)            | (5.27)%         | 4.15%    | 6.73%                   | 5.34%       | 7.70%    |
| Indebtedness ( Non-current liabilities / Own source revenue) (Low risk: 40% or lower)  | 39%             | 33%      | 28%                     | 24%         | 21%      |
| Self-financing (net operating cash flows / underlying revenue) (Low risk: 20% or more) | 5.24%           | 22.47%   | 24.43%                  | 23.23%      | 24.77%   |
| Investment gap (capital expenditure / depreciation) (Low risk: > 1.5)                  | 1.2             | 1.2      | 1.1                     | 1.1         | 1.1      |
| Other                                                                                  |                 |          |                         |             |          |
| Number of ratable assessments                                                          | 16,462          | 17,103_  | 17,531                  | 17,969      | 18,418   |
| Average rates & charges per assessment                                                 | \$1,784         | \$1,865  | \$1,972                 | \$2,057     | \$2,145  |
| Rates revenue / total revenue                                                          | 64%             | 59%_     | 63%                     | 65%         | 66%      |
| Operating expenses/assessment                                                          | \$2,928         | \$3,017_ | \$2,928                 | \$2,964     | \$2,973  |
| Operating result per assessment                                                        | (\$135.99)      | \$142_   | \$223                   | \$178       | \$259    |
| Capital expenditure / rate revenue                                                     | 37.95%          | 34.55%   | 30.01%                  | 28.06%      | 26.68%   |
| Grants / total revenue                                                                 | 24.55%          | 31.74%_  | 28.05%                  | 24.64%      | 23.98%   |
| Fees and charges / total revenue                                                       | 8.06%           | 6.93%_   | 7.12%                   | 7.30%       | 7.22%    |
| Total assets / assessments                                                             | \$35,259        | \$34,080 | \$33,471                | \$32,833    | \$32,291 |
| Total liabilities / assessments                                                        | \$1,451         | \$1,337  | \$1,252                 | \$1,215     | \$1,182  |
| Capital outlays / total cash outflows                                                  | 20.30%          | 20.63%   | 19.67%                  | 19.11%      | 18.91%   |
| Capital expenditure / assessments                                                      | \$677           | \$644    | \$592                   | \$577       | \$572    |