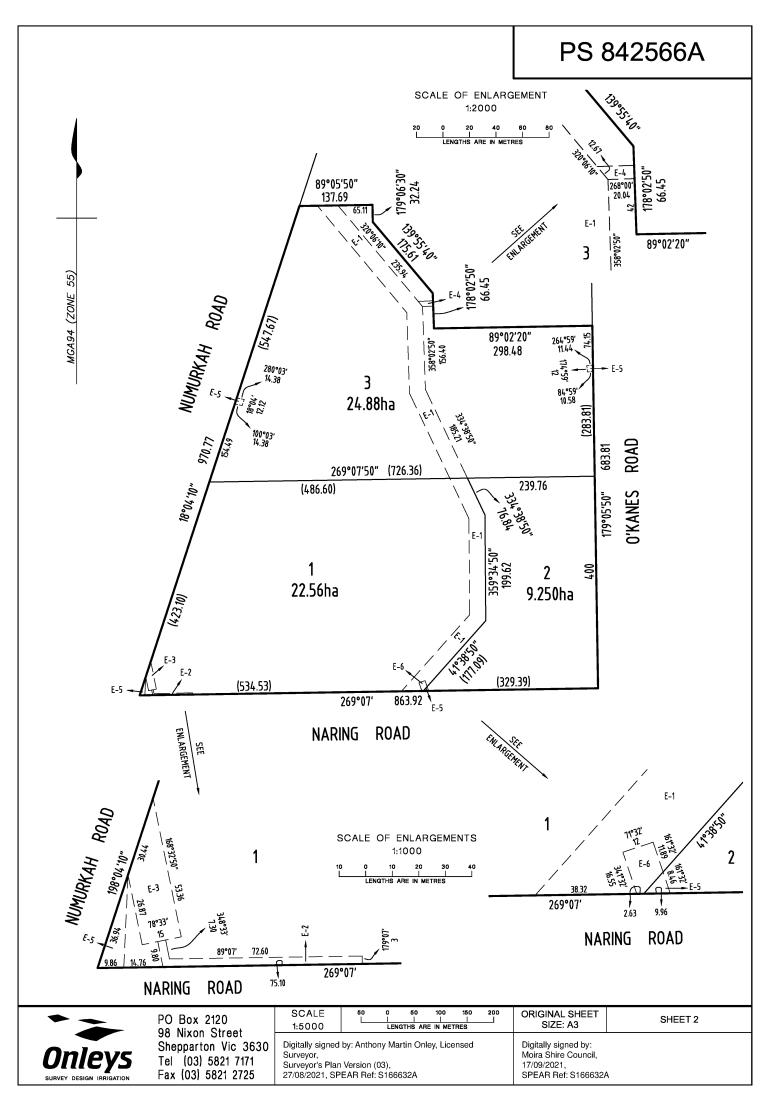

eCT Control 19228L SMR LEGAL Effective from 23/10/2021

DOCUMENT END

Delivered from the LANDATA System by GlobalX Terrain Pty Ltd

| PLAN OF SUBDIVISION                                                        |                                |                                                                          |                           |                               | EDITI                                                                                                      | ION 1                                                                     | PS 84                                                        | 2566A              |
|----------------------------------------------------------------------------|--------------------------------|--------------------------------------------------------------------------|---------------------------|-------------------------------|------------------------------------------------------------------------------------------------------------|---------------------------------------------------------------------------|--------------------------------------------------------------|--------------------|
| LOCATION OF LAND                                                           |                                |                                                                          |                           |                               | Council Name: Moira Shire Council                                                                          |                                                                           |                                                              |                    |
| PARISH: KATUNGA                                                            |                                |                                                                          |                           |                               | Council Reference Number: 7/2020/71<br>Planning Permit Reference: 5/2020/135                               |                                                                           |                                                              |                    |
| TOWNSHIP: -                                                                |                                |                                                                          |                           |                               | SPEAR Reference Number: S166632A                                                                           |                                                                           |                                                              |                    |
| SECTION: C                                                                 |                                |                                                                          |                           |                               | Certification<br>This plan is certified under section 11 (7) of the Subdivision Act 1988                   |                                                                           |                                                              |                    |
| CROWN ALLOTMENT: 9 (PART) & 12                                             |                                |                                                                          |                           |                               | Date of original certification under section 6: 16/02/2021                                                 |                                                                           |                                                              |                    |
| CROWN PORTION: -                                                           |                                |                                                                          |                           |                               | Statement of Compliance                                                                                    |                                                                           |                                                              |                    |
| TITLE REFERENCE: C/T V.11385 F.609                                         |                                |                                                                          |                           |                               | This is a statement of compliance issued under section 21 of the Subdivision Act 1988<br>Public Open Space |                                                                           |                                                              |                    |
| LAST PLAN REFERENCE: LOT 2 ON PS644395F                                    |                                |                                                                          |                           |                               | A requirement for public open space under section 18 of the Subdivision Act 1988 has not been made         |                                                                           |                                                              |                    |
| POSTAL ADDRESS: 163 O'KANES ROAD<br>(at time of subdivision) NUMURKAH 3636 |                                |                                                                          |                           |                               | Digitally signe                                                                                            | d by: Norman Sci                                                          | ott Kortum for Moira Shire Cour                              | ncil on 17/09/2021 |
| MGA94 CO-ORD<br>(of approx centre<br>land in plan)                         |                                | E: 367 000<br>N: 6 007 900                                               | ZONE:                     | 55                            |                                                                                                            |                                                                           |                                                              |                    |
| VESTING OF ROADS OR RESERVE                                                |                                |                                                                          |                           |                               |                                                                                                            | NOTATIONS                                                                 |                                                              |                    |
| ldentifie                                                                  |                                | Council/Body                                                             | Person                    |                               |                                                                                                            |                                                                           |                                                              |                    |
| NIL                                                                        |                                | NIL                                                                      |                           |                               |                                                                                                            |                                                                           |                                                              |                    |
|                                                                            |                                |                                                                          |                           |                               |                                                                                                            |                                                                           |                                                              |                    |
|                                                                            |                                |                                                                          |                           |                               |                                                                                                            |                                                                           |                                                              |                    |
|                                                                            |                                |                                                                          |                           |                               |                                                                                                            |                                                                           |                                                              |                    |
|                                                                            |                                | NOTATIONS                                                                |                           |                               |                                                                                                            |                                                                           |                                                              |                    |
| SURVEY: THI                                                                | S PLAN IS B                    | ASED ON SURVEY.                                                          |                           |                               |                                                                                                            |                                                                           |                                                              |                    |
| STAGING: THIS                                                              | IS NOT A S                     | TAGED SUBDIVISION.                                                       |                           |                               |                                                                                                            |                                                                           |                                                              |                    |
| PLANNING PER                                                               | MIT NO. 5/2                    | 2020/135                                                                 |                           |                               |                                                                                                            |                                                                           |                                                              |                    |
| DEPTH LIMITATI                                                             | ON: DOES N                     | NOT APPLY                                                                |                           |                               |                                                                                                            |                                                                           |                                                              |                    |
|                                                                            |                                | CONNECTED TO PERMANEN                                                    | MARKS NO                  | (s)                           |                                                                                                            |                                                                           |                                                              |                    |
| KATUNGA PM 1                                                               |                                |                                                                          |                           |                               |                                                                                                            |                                                                           |                                                              |                    |
| IN PROCLAIME                                                               | D SURVEY A                     | AREA NO                                                                  |                           |                               |                                                                                                            |                                                                           |                                                              |                    |
|                                                                            |                                |                                                                          |                           |                               |                                                                                                            |                                                                           |                                                              |                    |
|                                                                            |                                |                                                                          |                           | FASEMENTI                     |                                                                                                            |                                                                           |                                                              |                    |
|                                                                            | LEGEN                          | D: A - Appurtenant E                                                     | asement                   |                               | mbering Ease                                                                                               |                                                                           | - Encumbering Easemen                                        | nt (Road)          |
|                                                                            |                                |                                                                          |                           |                               |                                                                                                            |                                                                           |                                                              |                    |
| Easement<br>Reference                                                      |                                | Purpose                                                                  | Width<br>(Metres)         | Origin                        |                                                                                                            | Land Benefited/In Favour Of                                               |                                                              |                    |
| E-1 & E-6                                                                  | WATER                          | SUPPLY & DRAINAGE                                                        | 30.18                     | B280855                       |                                                                                                            | STATE RIVE                                                                | ERS & WATER SUPPLY COMMISSION                                |                    |
| E-2                                                                        |                                | · · · · /                                                                |                           | AL950137E                     |                                                                                                            |                                                                           |                                                              |                    |
| E-3                                                                        |                                | POWER SUPPLY (OVERHEAD) SEE DIAG. AL950137E<br>WATER SUPPLY 10 AM044806F |                           |                               |                                                                                                            |                                                                           |                                                              |                    |
| E-4<br>E-5 & E-6                                                           |                                | POWERLINE SEE DIAG. THIS PLAT                                            |                           | AM044806F                     | SEC 88                                                                                                     | GOULBURN VALLEY REGION WATER SUPPLY CORPORATION<br>POWERCOR AUSTRALIA LTD |                                                              |                    |
| L-3 & L-0                                                                  | FOWER                          | EL                                                                       |                           |                               | Y INDUSTRY                                                                                                 |                                                                           |                                                              |                    |
|                                                                            |                                |                                                                          |                           |                               |                                                                                                            |                                                                           |                                                              |                    |
| * 2                                                                        | PO Box 2120<br>98 Nixon Street |                                                                          |                           | REFERENCE NO: 4854            |                                                                                                            | ORIGINAL SHEET<br>SIZE: A3                                                | SHEET 1 OF 2                                                 |                    |
| Onleys Shepparton Vic 3630 Tel (03) 5821 7171                              |                                |                                                                          | Surveyor,<br>Surveyor's I | Surveyor's Plan Version (03), |                                                                                                            |                                                                           | PLAN REGISTERED<br>TIME: 11.40 AM DATE: 23/10/2021<br>RHills |                    |
| SUBVEY DESIGN                                                              |                                | Fax (03) 5821 2725                                                       | 27/08/2021,               | SPEAR Ref: S                  | 66632A                                                                                                     |                                                                           | Assistant Registrar of                                       | Titles             |