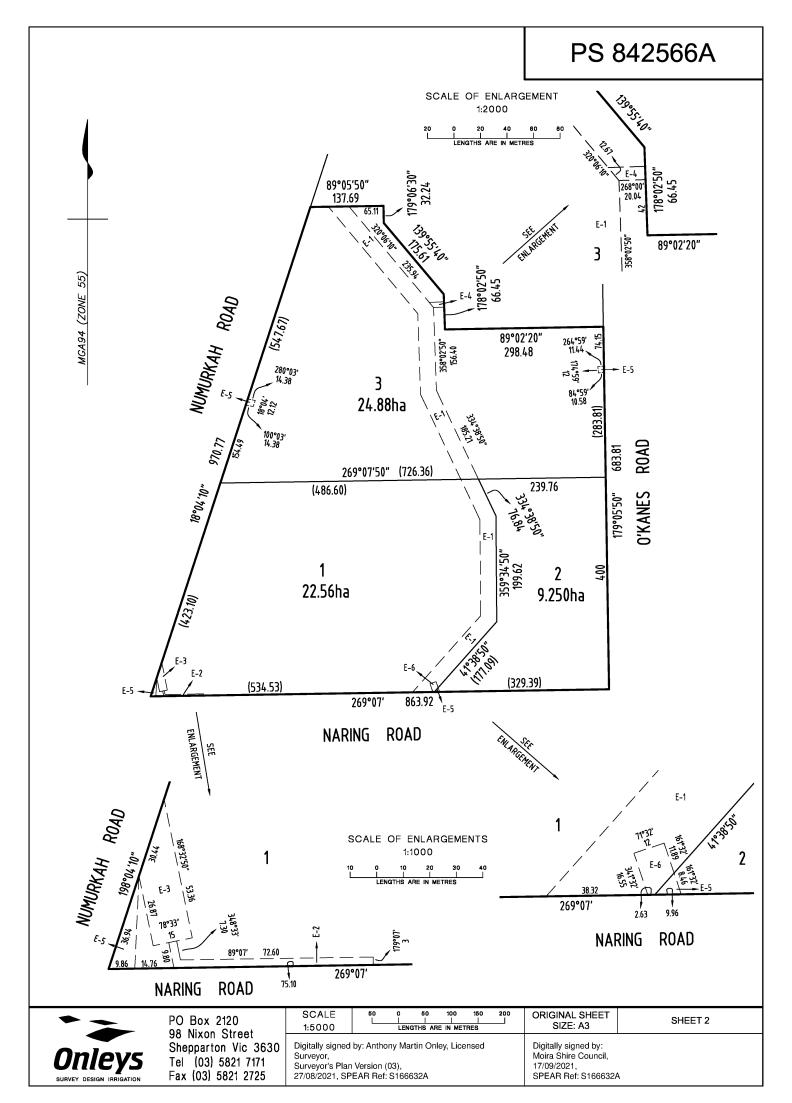

# PS 842566A

### LOCATION OF LAND

**KATUNGA** PARISH:

TOWNSHIP: SECTION: С

CROWN ALLOTMENT: 9 (PART) & 12

**CROWN PORTION:** 

TITLE REFERENCE: C/T V.11385 F.609

LOT 2 ON PS644395F LAST PLAN REFERENCE:

POSTAL ADDRESS: 163 O'KANES ROAD

NUMURKAH 3636 (at time of subdivision)

MGA94 CO-ORDINATES: (of approx centre of land in plan)

Identifier

367 000 E:

6 007 900 N:

Council Name: Moira Shire Council

Council Reference Number: 7/2020/71 Planning Permit Reference: 5/2020/135 SPEAR Reference Number: S166632A

#### VESTING OF ROADS OR RESERVES **NOTATIONS**

ZONE: 55

| NIL | NIL |
|-----|-----|
|     |     |
|     |     |
|     |     |

Council/Body/Person

#### **NOTATIONS**

THIS PLAN IS BASED ON SURVEY.

STAGING: THIS IS NOT A STAGED SUBDIVISION.

PLANNING PERMIT NO. 5/2020/135

DEPTH LIMITATION: DOES NOT APPLY

THIS SURVEY HAS BEEN CONNECTED TO PERMANENT MARKS NO(s)

KATUNGA PM 12, 74, 75, 92, 123 & 130.

IN PROCLAIMED SURVEY AREA NO. -

### EASEMENT INFORMATION

LEGEND: A - Appurtenant Easement E - Encumbering Easement R - Encumbering Easement (Road)

| E-1 & E-6 WATER SUPPLY & DRAINAGE  E-2 POWER SUPPLY (UNDERGROUND)  E-3 POWER SUPPLY (OVERHEAD)  E-4 WATER SUPPLY  10 AM044806F  E-5 & E-6 POWERLINE  STATE RIVERS & WATER SUPPLY COMMISSION  POWERCOR AUSTRALIA LTD  POWERCOR AUSTRALIA LTD  GOULBURN VALLEY REGION WATER SUPPLY CORPO  POWERCOR AUSTRALIA LTD  POWERCOR AUSTRALIA LTD |        |
|----------------------------------------------------------------------------------------------------------------------------------------------------------------------------------------------------------------------------------------------------------------------------------------------------------------------------------------|--------|
| E-3 POWER SUPPLY (OVERHEAD) SEE DIAG. AL950137E POWERCOR AUSTRALIA LTD  E-4 WATER SUPPLY 10 AM044806F GOULBURN VALLEY REGION WATER SUPPLY CORPO                                                                                                                                                                                        |        |
| E-4 WATER SUPPLY 10 AM044806F GOULBURN VALLEY REGION WATER SUPPLY CORPO                                                                                                                                                                                                                                                                |        |
|                                                                                                                                                                                                                                                                                                                                        |        |
| E-5 & E-6 POWERLINE SEE DIAG. THIS PLAN - SEC 88 POWERCOR AUSTRALIA LTD                                                                                                                                                                                                                                                                | RATION |
|                                                                                                                                                                                                                                                                                                                                        |        |
| ELECTRICITY INDUSTRY                                                                                                                                                                                                                                                                                                                   |        |
| ACT 2000                                                                                                                                                                                                                                                                                                                               |        |
|                                                                                                                                                                                                                                                                                                                                        |        |
|                                                                                                                                                                                                                                                                                                                                        |        |
|                                                                                                                                                                                                                                                                                                                                        |        |