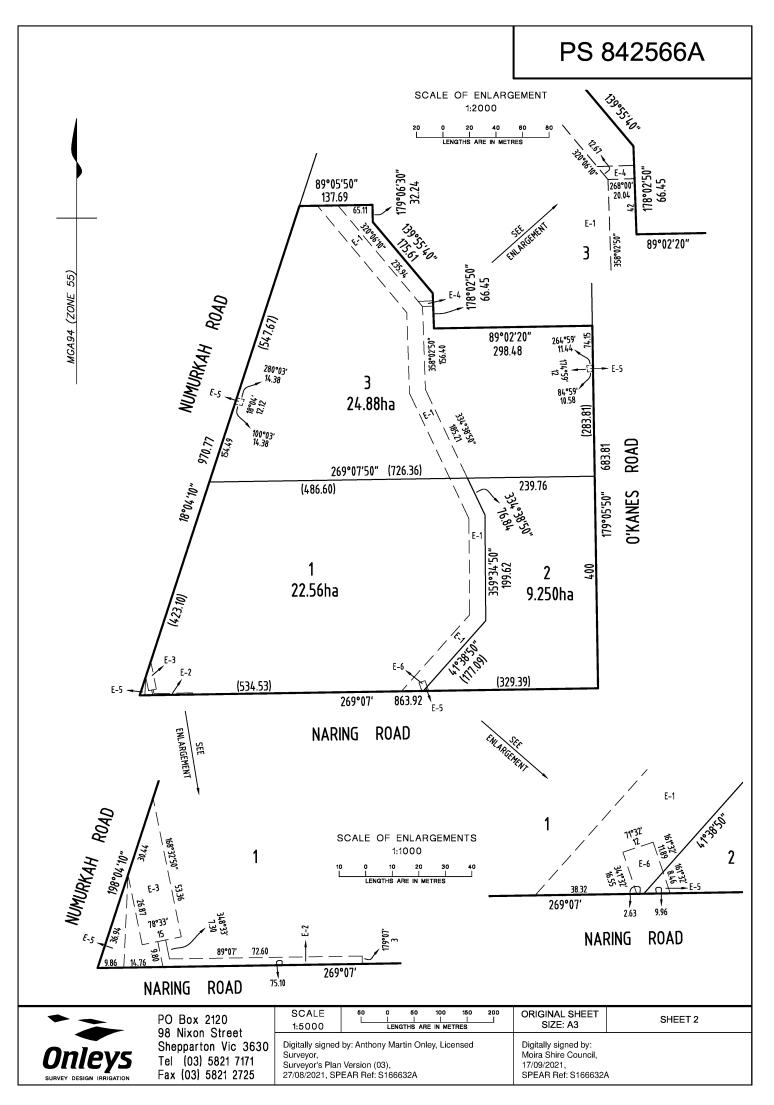

## LAND DESCRIPTION

Lot 1 on Plan of Subdivision 842566A. PARENT TITLE Volume 11385 Folio 609 Created by instrument PS842566A 23/10/2021

#### DIAGRAM LOCATION

SEE PS842566A FOR FURTHER DETAILS AND BOUNDARIES