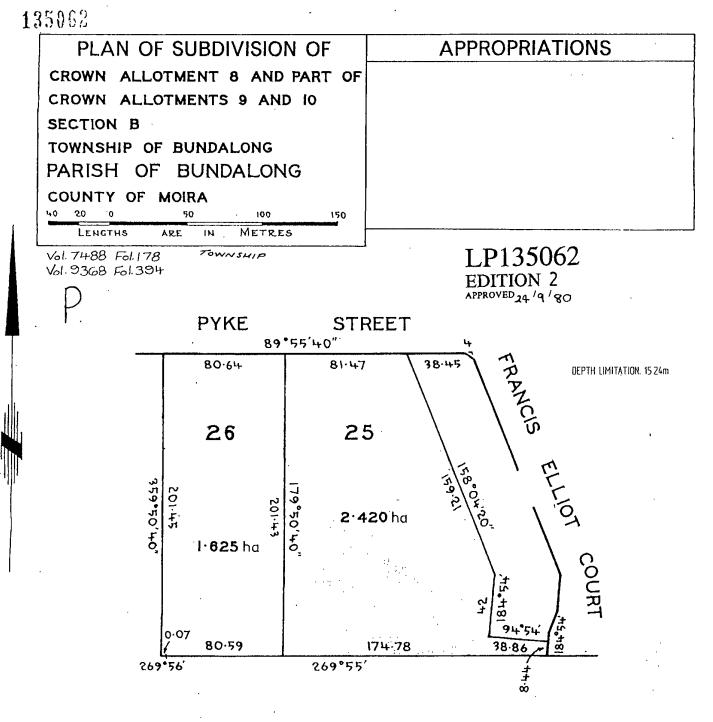

### LAND DESCRIPTION

Lot 26 on Plan of Subdivision 135062. PARENT TITLE Volume 07488 Folio 178 Created by instrument L023579K 08/05/1984

#### DIAGRAM LOCATION

SEE LP135062 FOR FURTHER DETAILS AND BOUNDARIES

The document is invalid if this cover sheet is removed or altered.

Delivered by LANDATA®, timestamp 14/02/2023 10:29 Page 1 of 1

|           | LIST OF MODIFICATIONS  |                           |        |             |  |  |
|-----------|------------------------|---------------------------|--------|-------------|--|--|
| LAND      | MODIFICATION           | DEALING No:               | A.R.T. | NEW<br>EDN. |  |  |
| Lot<br>25 | Removal of<br>casement | X794297L<br>(X23 546 Act) | -      | 2           |  |  |
|           |                        |                           |        |             |  |  |
|           |                        |                           |        |             |  |  |
|           |                        |                           |        |             |  |  |