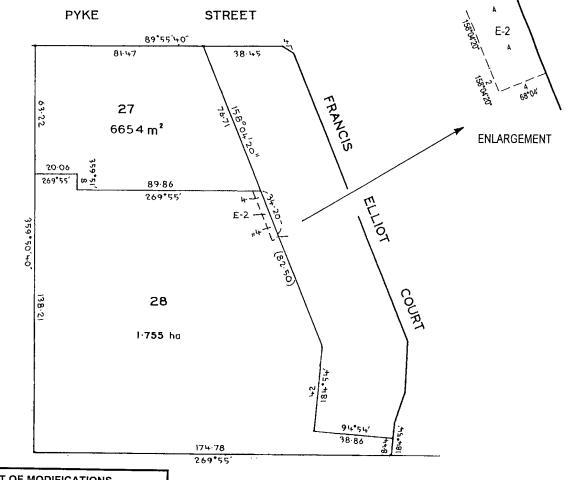

## LP137177 EDITION 3 APPROVED 21/5/81

| PLAN OF SUBDIVISION OF:            | Easement Information  |                        |                   |          |                                         |
|------------------------------------|-----------------------|------------------------|-------------------|----------|-----------------------------------------|
| PART OF CROWN ALLOTMENTS B         | Easement<br>Reference | Purpose /<br>Authority | Width<br>(Metres) | Origin   | Land benefited /<br>In favour of        |
| 9 AND 10 SECTION B                 |                       |                        |                   |          |                                         |
| TOWNSHIP OF BUNDALONG              |                       |                        |                   |          |                                         |
| PARISH: BUNDALONG<br>COUNTY: MOIRA | E-2, E-3              | SEWERAGE               | 4                 | X815521Q | NORTH EAST<br>REGION WATER<br>AUTHORITY |

VOL. 7488 FOL. 178 VOL. 9368 FOL. 394

LENGTHS ARE IN METRES

DEPTH LIMITATION 15.24m

| LIST OF MODIFICATIONS |                        |                            |        |             |
|-----------------------|------------------------|----------------------------|--------|-------------|
| LAND                  | MODIFICATION           | DEALING No:                | A.R.T. | NEW<br>EDN. |
| 10†<br>28             | Removal of<br>casement | ×794297L<br>(X23 SUBDIVLS) | -      | 2           |
| 1 <i>01</i><br>28     | Creation of cosemant   | ×8155212                   | -      | 2           |
| LOT<br>_28            | Removal of<br>casement | AK685982Y                  | м.н.   | 3           |
| _                     |                        | 1                          |        |             |