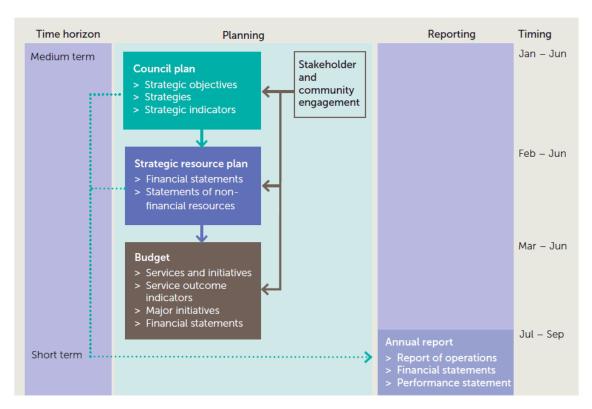

## 1. LINK TO THE COUNCIL PLAN

This section describes how the Annual Budget links to the achievement of the Council Plan within an overall planning and reporting framework. This framework guides the Council in identifying community needs and aspirations over the long term, medium term (Council Plan) and short term (Annual Budget) and then holding itself accountable (Annual Report).

### 1.1 PLANNING AND ACCOUNTABILITY FRAMEWORK

The Strategic Resource Plan, part of and prepared in conjunction with the Council Plan, is a rolling four-year plan that outlines the financial and non-financial resources that Council requires to achieve the strategic objectives described in the Council Plan. The Annual Budget is framed within the Strategic Resource Plan, considering the services and initiatives which contribute to achieving the strategic objectives specified in the Council Plan. The diagram below depicts the planning and accountability framework that applies to local government in Victoria.

Source: Department of Environment, Land, Water and Planning

In addition to the above, Council has a long term plan which articulates a community vision, mission and values. The Council Plan is prepared with reference to Council's long term Community Plan.

The timing of each component of the planning framework is critical to the successful achievement of the planned outcomes.