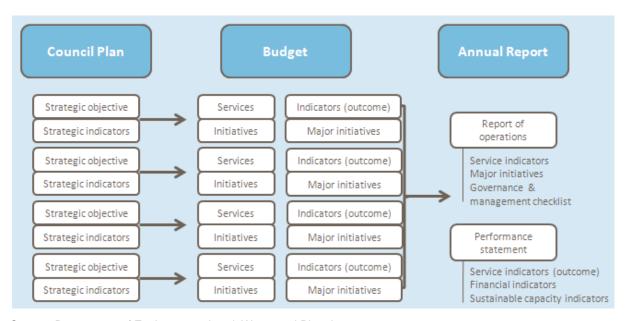

# 2. SERVICES AND INITIATIVES AND SERVICE PERFORMANCE OUTCOME INDICATORS

This section provides a description of the services and initiatives to be funded in the Budget for the 2018-19 year and how these will contribute to achieving the strategic objectives outlined in the Council Plan. It also describes several initiatives and service performance outcome indicators for key areas of Council's operations. Council is required by legislation to identify major initiatives, initiatives and service performance outcome indicators in the Budget and report against them in their Annual Report to support transparency and accountability. The relationship between these accountability requirements in the Council Plan, the Budget and the Annual Report is shown below.

Source: Department of Environment, Land, Water and Planning